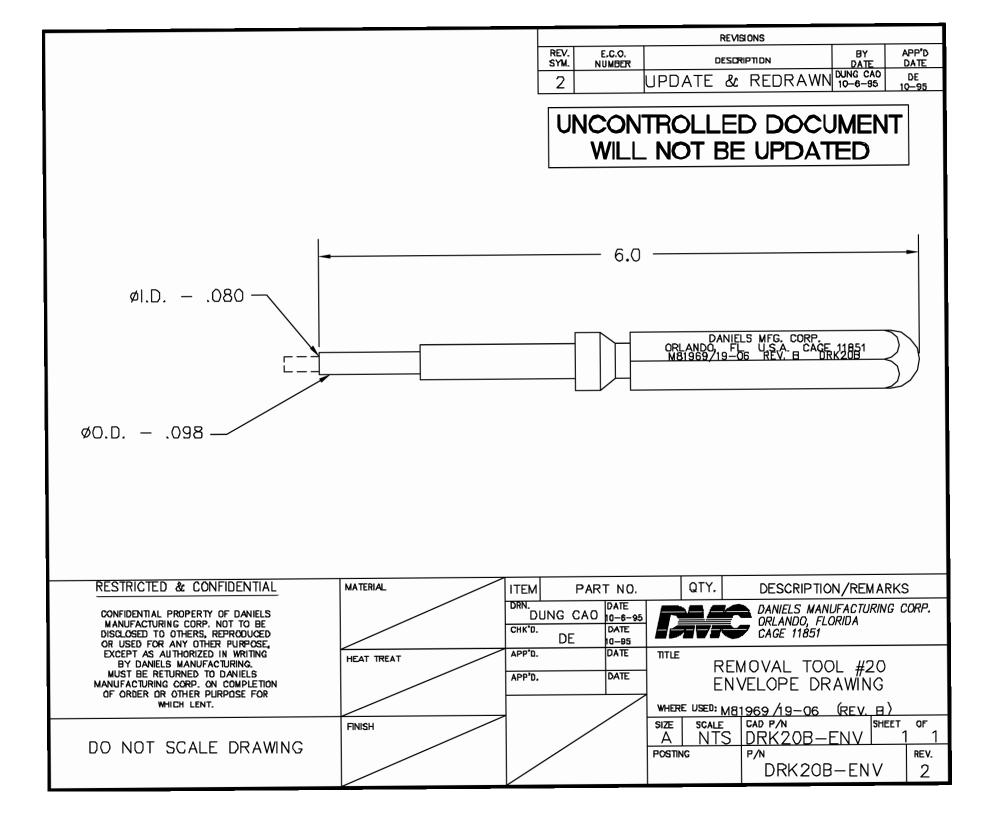

## **X-ON Electronics**

Largest Supplier of Electrical and Electronic Components

Click to view similar products for Extraction, Removal & Insertion Tools category:

Click to view products by DMC manufacturer:

Other Similar products are found below :

M8196914-08 768211-2 809-131 844751-2 8-59558-2 91018-1 12014013 12093647 1-21048-0 R282867020 12093078 1-21048-6 12121897 DCF.91.405.5LT 1322 15314260 15350698 15350707 15430130 1579018-4 1643916-1 1-679532-0 1976593-3 OUTEXT-0321 2-1579008-3 2-1579008-4 229694-7 231106-1 241469 91040-3 91040-7 965004-000 965069-000 1738219-1 ET-JL05-16 FG 0300 146 3000 FIT-6 210S048 2-1579007-9 231879-1 312138-3 RJ11FODE 356-162 M8196914-10 4-1579018-0 430395-001 483249-1 5-1579007-2 5-1579007-9 BPR10