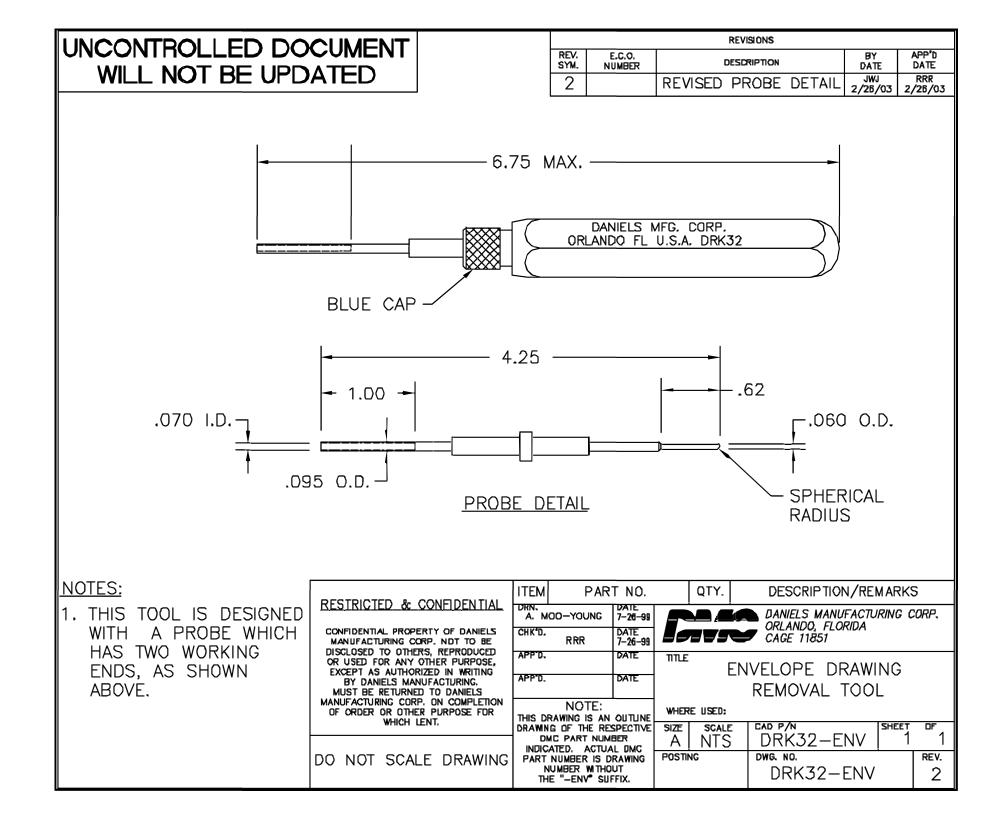

## **X-ON Electronics**

Largest Supplier of Electrical and Electronic Components

Click to view similar products for Extraction, Removal & Insertion Tools category:

Click to view products by DMC manufacturer:

Other Similar products are found below :

M8196914-08 768211-2 809-131 844751-2 8-59558-2 91018-1 12014013 12093647 1-21048-0 R282867020 12093078 1-21048-6 12121897 DCF.91.405.5LT 1322 15314260 15313892 15350698 15350707 15430130 1579018-4 1643916-1 1-679532-0 1976593-3 OUTEXT-0321 2-1579008-3 2-1579008-4 229694-7 231106-1 241469 91040-3 91040-7 965004-000 965069-000 1738219-1 ET-JL05-16 FG 0300 146 3000 FIT-6 210S048 2-1579007-9 231879-1 312138-3 RJ11FODE 356-162 M8196914-10 4-1579018-0 430395-001 483249-1 5-1579007-2 5-1579007-9