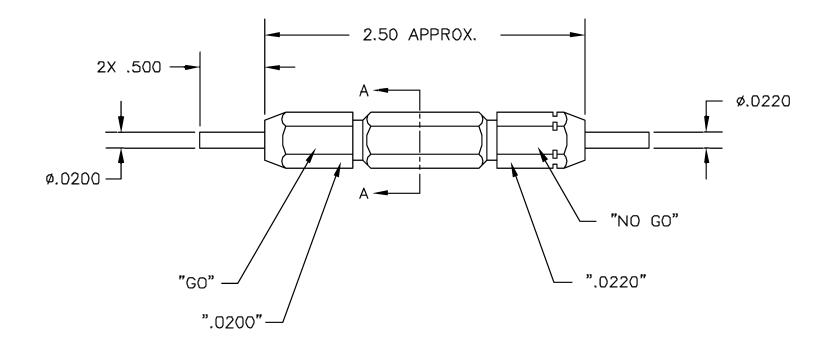

SECTION A-A

UNCONTROLLED DOCUMENT WILL NOT BE UPDATED

| RESTRICTED & CONFIDENTIAL                                                                                                                                                                                                                                                                       | MATERIAL   | ITEM PART NO.                                                         |                                         |                                      | QTY.        | DESCRIPTION/REMARKS |                                                               |
|-------------------------------------------------------------------------------------------------------------------------------------------------------------------------------------------------------------------------------------------------------------------------------------------------|------------|-----------------------------------------------------------------------|-----------------------------------------|--------------------------------------|-------------|---------------------|---------------------------------------------------------------|
| CONFIDENTIAL PROPERTY OF DANIELS MANUFACTURING CORP. NOT TO BE DISCLOSED TO OTHERS, REPRODUCED OR USED FOR ANY OTHER PURPOSE, EXCEPT AS AUTHORIZED IN WRITING BY DANIELS MANUFACTURING. MUST BE RETURNED TO DANIELS MANUFACTURING CORP. ON COMPLETION OF ORDER OR OTHER PURPOSE FOR WHICH LENT. |            | DRN.<br>CHK'D.                                                        | BG<br>MGS                               | DATE<br>11/12/86<br>DATE<br>11/12/86 | R           |                     | DANIELS MANUFACTURING CORP.<br>ORLANDO, FLORIDA<br>CAGE 11851 |
|                                                                                                                                                                                                                                                                                                 | HEAT TREAT | APP'D.                                                                | DJR<br>NOTE:                            | DATE<br>11/17/86<br>DATE             | TITLE       |                     | GO/NO-GO GAGE<br>ENVELOPE DRAWING                             |
| WAIGH CENT.                                                                                                                                                                                                                                                                                     |            | THIS DI                                                               | RAWING IS A                             |                                      | WHER        | E USED:             |                                                               |
| DO NOT SCALE DRAWING                                                                                                                                                                                                                                                                            | FINISH     | DRAWING OF THE RESPECTIVE<br>DMC PART NUMBER<br>INDICATED. ACTUAL DMC |                                         | MBER                                 | ¤<br>B<br>₩ | SCALE<br>NTS        |                                                               |
|                                                                                                                                                                                                                                                                                                 |            | PART<br>N                                                             | NUMBER IS<br>IUMBER WITH<br>E "-ENV" SI | DRAWNG<br>IOUT                       | POSTI       | NG                  | DWG. NO. G100-ENV REV.                                        |