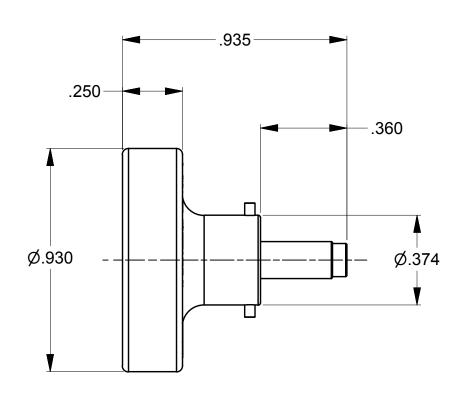

| LOCATOR            |                        |  |  |  |  |
|--------------------|------------------------|--|--|--|--|
| HOLE<br>DIMENSIONS | ADDITIONAL<br>FEATURES |  |  |  |  |
| Ø.089              |                        |  |  |  |  |
| ▼.575              |                        |  |  |  |  |