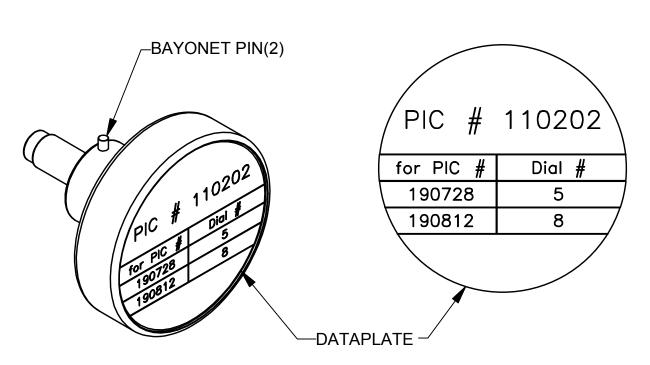

|                     |



ECO NUMBER

23274

REVISIONS

DESCRIPTION

DATAPLATE CHANGE

BY DATE APP'D DATE

## UNCONTROLLED DOCUMENT WILL NOT BE UPDATED

DIMENSIONS IN INCHES - UNLESS OTHERWISE SPECIFIED

| RESTRICTED & CONFIDENTIAL                                                                                                                                    | MATERIAL    | ITEM PART No.                                 |                      | (                | QTY.          | DESCRIPTION/REMARKS                       |         |  |
|--------------------------------------------------------------------------------------------------------------------------------------------------------------|-------------|-----------------------------------------------|----------------------|------------------|---------------|--