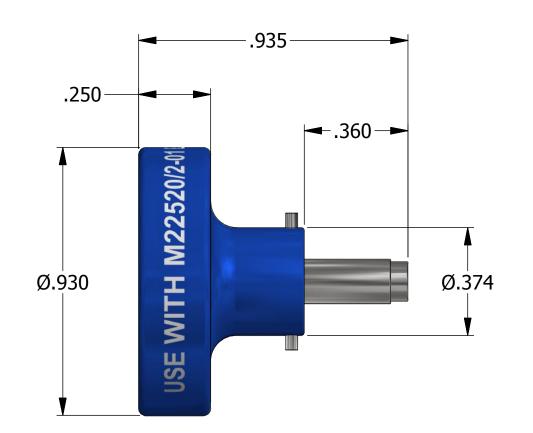

|                                                                                                                                                                                                                                                                                                                        | MATERIAL   |     | ITEM PART NO.                                         |                                                     |                                | QTY.          | DESCRIPTION / REMARKS                                      |                                                            |      |
|------------------------------------------------------------------------------------------------------------------------------------------------------------------------------------------------------------------------------------------------------------------------------------------------------------------------|------------|-----|-------------------------------------------------------|-----------------------------------------------------|--------------------------------|---------------|------------------------------------------------------------|------------------------------------------------------------|------|
|                                                                                                                                                                                                                                                                                                                        |            | N/A | DRN. A. MOC                                           | D-YOUNG                                             | DATE<br>6/20/1997<br>DATE      | P             |                                                            | DANIELS MANUFACTURING CO<br>ORLANDO, FLORIDA<br>CAGE 11851 | ORP. |
| RESTRICTED & CONFIDENTIAL  CONFIDENTIAL PROPERTY OF DANIELS MANUFACTURING CORP. NOT TO BE DISCLOSED TO OTHERS. REPRODUCTION OR USED FOR ANY OTHER PURPOSE EXCEPT AS AUTHORIZED IN WRITING BY DANIELS MANUFACTURING. MUST BE RETURNED TO DANIELS MANUFACTURING CORP. ON COMPLETION OF ORDER OR PURPOSES FOR WHICH LENT. | HEAT TREAT | N/A | DRAWIN<br>DN                                          | NOTE:<br>AWING IS AI<br>IG OF THE RI<br>IC PART NUM | N OUTLINE<br>ESPECTIVE<br>MBER | TITLE WHERE ( | POSITIONER (M22520/2-15) ENVELOPE DRAWING WHERE USED: AFM8 |                                                            | 5)   |
| CREATED FROM AN INVENTOR MODEL.<br>CHANGES MUST BE REFLECTED IN THE 3D PART                                                                                                                                                                                                                                            | FINISH N/A |     | INDICATED. ACT PART NUMBER IS NUMBER WIT THE "-ENV" S |                                                     | CAD PART<br>HOUT               | SIZE          | 3:1                                                        | CAD P/N SHEE 1                                             | OF 1 |
| DO NOT SCALE DRAWING                                                                                                                                                                                                                                                                                                   |            |     | 2.11 3011 20                                          |                                                     | D                              | K341          |                                                            | 2                                                          |      |