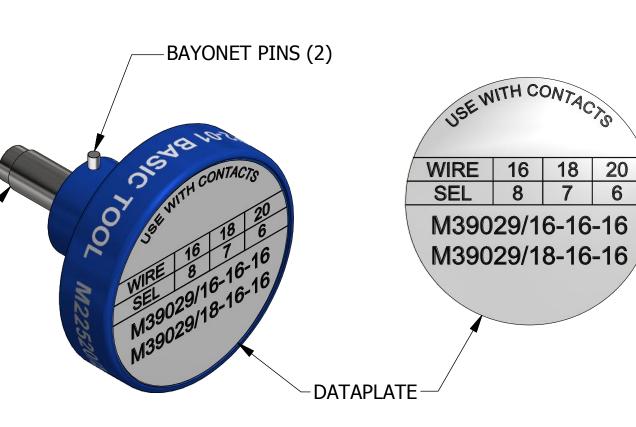

| 7311           |  |

LOCATOR

| UNCONTROLLED DOCUMENT WILL NOT BE UPDATED         |
|---------------------------------------------------|
| DIMENSIONS IN INCHES - UNLESS OTHERWISE SPECIFIED |



| LOCATOR    |            |  |  |  |  |  |
|------------|------------|--|--|--|--|--|
| HOLE       | ADDITIONAL |  |  |  |  |  |
| DIMENSIONS | FEATURES   |  |  |  |  |  |
| Ø.066      | ∟JØ.109    |  |  |  |  |  |
| ▼.510      | ▼.480      |  |  |  |  |  |

|                                                                                                                                                                                                                                                                                                                        | MATERIAL   |     | ITEM PART NO.                                         |                                                     |                                | QTY.          | DESCRIPTION / REMARKS