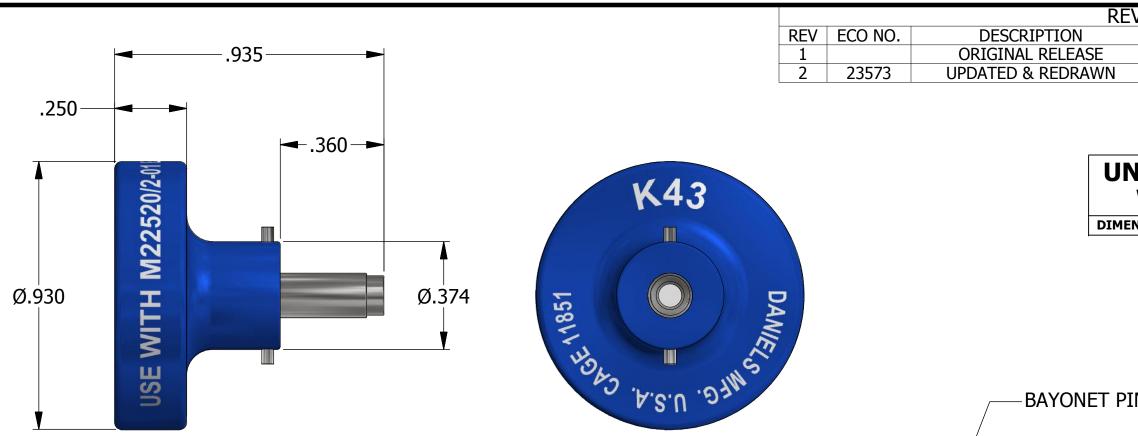

| · · · · · · · · · · · · · · · · · · ·                                                                                                                                                                                                                                                                                                                                                                                                                                                                                                                                                                                                                                                                                                                                                                                                                                                                                                                                                                                                                                                                                                                                                                                                                                                                                                                                                                                                                                                                                                                                                                                                                                                                                                                                                                                                                                                                                                                                                                                                                                 | REVISIONS DESCRIPTION BY DATE APP'D BY DATE                                                                                                                                                                                                                                                                                                                                                                                                                                                                                                                                                                                                                                                                                                                                                                                                                                                                                                                                                                                               |                                                      |                                                                                                |             |                                                                                                                                                              |                                                                                                      |  |  |
|-----------------------------------------------------------------------------------------------------------------------------------------------------------------------------------------------------------------------------------------------------------------------------------------------------------------------------------------------------------------------------------------------------------------------------------------------------------------------------------------------------------------------------------------------------------------------------------------------------------------------------------------------------------------------------------------------------------------------------------------------------------------------------------------------------------------------------------------------------------------------------------------------------------------------------------------------------------------------------------------------------------------------------------------------------------------------------------------------------------------------------------------------------------------------------------------------------------------------------------------------------------------------------------------------------------------------------------------------------------------------------------------------------------------------------------------------------------------------------------------------------------------------------------------------------------------------------------------------------------------------------------------------------------------------------------------------------------------------------------------------------------------------------------------------------------------------------------------------------------------------------------------------------------------------------------------------------------------------------------------------------------------------------------------------------------------------|-------------------------------------------------------------------------------------------------------------------------------------------------------------------------------------------------------------------------------------------------------------------------------------------------------------------------------------------------------------------------------------------------------------------------------------------------------------------------------------------------------------------------------------------------------------------------------------------------------------------------------------------------------------------------------------------------------------------------------------------------------------------------------------------------------------------------------------------------------------------------------------------------------------------------------------------------------------------------------------------------------------------------------------------|------------------------------------------------------|------------------------------------------------------------------------------------------------|-------------|--------------------------------------------------------------------------------------------------------------------------------------------------------------|------------------------------------------------------------------------------------------------------|--|--|
| REV ECO NO.                                                                                                                                                                                                                                                                                                                                                                                                                                                                                                                                                                                                                                                                                                                                                                                                                                                                                                                                                                                                                                                                                                                                                                                                                                                                                                                                                                                                                                                                                                                                                                                                                                                                                                                                                                                                                                                                                                                                                                                                                                                           | DESCRIPTION                                                                                                                                                                                                                                                                                                                                                                                                                                                                                                                                                                                                                                                                                                                                                                                                                                                                                                                                                                                                                               |                                                      | BY                                                                                             |             | APP'D BY                                                                                                                                                     | DATE                                                                                                 |  |  |
|                                                                                                                                                                                                                                                                                                                                                                                                                                                                                                                                                                                                                                                                                                                                                                                                                                                                                                                                                                                                                                                                                                                                                                                                                                                                                                                                                                                                                                                                                                                                                                                                                                                                                                                                                                                                                                                                                                                                                                                                                                                                       |                                                                                                                                                                                                                                                                                                                                                                                                                                                                                                                                                                                                                                                                                                                                                                                                                                                                                                                                                                                                                                           |                                                      |                                                                                                | 3/14/1988   | TS                                                                                                                                                           | 3/14/1988                                                                                            |  |  |
| 2 23573                                                                                                                                                                                                                                                                                                                                                                                                                                                                                                                                                                                                                                                                                                                                                                                                                                                                                                                                                                                                                                                                                                                                                                                                                                                                                                                                                                                                                                                                                                                                                                                                                                                                                                                                                                                                                                                                                                                                                                                                                                                               | UPDATED & REDR                                                                                                                                                                                                                                                                                                                                                                                                                                                                                                                                                                                                                                                                                                                                                                                                                                                                                                                                                                                                                            | AWN                                                  | TonyD                                                                                          | 4/15/2015   |                                                                                                                                                              |                                                                                                      |  |  |
| K43         Image: Contraction of the second secon | BAYON           O           O           O           O           O           O           O           O           O           O           O           O           O           O           O           O           O           O           O           O           O           O           O           O           O           O           O           O           O           O           O           O           O           O           O           O           O           O           O           O           O           O           O           O           O           O           O           O           O           O           O           O           O <th>WI<br/>DIMENSION</th> <th>2)</th> <th>ATE</th> <th>PDATED<br/>HERWISE SPEC<br/>NITH CON7,<br/>AS27490-2<br/>AS27491-2<br/>20 22<br/>6 5<br/>AS27492-2<br/>AS27493-2<br/>AS27493-2<br/>AS27494-2<br/>AS27494-2<br/>AS27655-2</th> <th>IFIED<br/>AC &gt; 0<br/>0<br/>2<br/>2<br/>4<br/>0<br/>0<br/>0<br/>0<br/>0<br/>0<br/>0<br/>0<br/>0<br/>0<br/>0<br/>0<br/>0</th> | WI<br>DIMENSION                                      | 2)                                                                                             | ATE         | PDATED<br>HERWISE SPEC<br>NITH CON7,<br>AS27490-2<br>AS27491-2<br>20 22<br>6 5<br>AS27492-2<br>AS27493-2<br>AS27493-2<br>AS27494-2<br>AS27494-2<br>AS27655-2 | IFIED<br>AC > 0<br>0<br>2<br>2<br>4<br>0<br>0<br>0<br>0<br>0<br>0<br>0<br>0<br>0<br>0<br>0<br>0<br>0 |  |  |
|                                                                                                                                                                                                                                                                                                                                                                                                                                                                                                                                                                                                                                                                                                                                                                                                                                                                                                                                                                                                                                                                                                                                                                                                                                                                                                                                                                                                                                                                                                                                                                                                                                                                                                                                                                                                                                                                                                                                                                                                                                                                       |                                                                                                                                                                                                                                                                                                                                                                                                                                                                                                                                                                                                                                                                                                                                                                                                                                                                                                                                                                                                                                           | ITEM P                                               | ART NO.                                                                                        | QTY.        | DESCRIPTION /                                                                                                                                                |                                                                                                      |  |  |
|                                                                                                                                                                                                                                                                                                                                                                                                                                                                                                                                                                                                                                                                                                                                                                                                                                                                                                                                                                                                                                                                                                                                                                                                                                                                                                                                                                                                                                                                                                                                                                                                                                                                                                                                                                                                                                                                                                                                                                                                                                                                       | N/A                                                                                                                                                                                                                                                                                                                                                                                                                                                                                                                                                                                                                                                                                                                                                                                                                                                                                                                                                                                                                                       | DH<br>СНК'D.                                         | 3/14/1988<br>DATE                                                                              |             | DANIELS MANUFACT<br>DRLANDO, FLORIDA<br>DAGE 11851                                                                                                           |                                                                                                      |  |  |
| RESTRICTED & CONFIDENTIAL                                                                                                                                                                                                                                                                                                                                                                                                                                                                                                                                                                                                                                                                                                                                                                                                                                                                                                                                                                                                                                                                                                                                                                                                                                                                                                                                                                                                                                                                                                                                                                                                                                                                                                                                                                                                                                                                                                                                                                                                                                             | HEAT TREAT                                                                                                                                                                                                                                                                                                                                                                                                                                                                                                                                                                                                                                                                                                                                                                                                                                                                                                                                                                                                                                | NOTE                                                 | т<br>Т                                                                                         |             | NFR (M2252                                                                                                                                                   | 20/2-10)                                                                                             |  |  |
| CONFIDENTIAL PROPERTY OF DANIELS MANUFACTURING CORP. NOT TO BE DISCLOSED TO<br>OTHERS. REPRODUCTION OR USED FOR ANY OTHER PURPOSE EXCEPT AS AUTHORIZED IN<br>WRITING BY DANIELS MANUFACTURING. MUST BE RETURNED TO DANIELS MANUFACTURING<br>CORP. ON COMPLETION OF ORDER OR PURPOSES FOR WHICH LENT.                                                                                                                                                                                                                                                                                                                                                                                                                                                                                                                                                                                                                                                                                                                                                                                                                                                                                                                                                                                                                                                                                                                                                                                                                                                                                                                                                                                                                                                                                                                                                                                                                                                                                                                                                                  | N/A                                                                                                                                                                                                                                                                                                                                                                                                                                                                                                                                                                                                                                                                                                                                                                                                                                                                                                                                                                                                                                       | THIS DRAWING IS A<br>DRAWING OF THE R<br>DMC PART NU | THIS DRAWING IS AN OUTLINE<br>DRAWING OF THE RESPECTIVE<br>DMC PART NUMBER<br>WHERE USED: AFM8 |             |                                                                                                                                                              |                                                                                                      |  |  |
| CREATED FROM AN INVENTOR MODEL.<br>CHANGES MUST BE REFLECTED IN THE 3D PART                                                                                                                                                                                                                                                                                                                                                                                                                                                                                                                                                                                                                                                                                                                                                                                                                                                                                                                                                                                                                                                                                                                                                                                                                                                                                                                                                                                                                                                                                                                                                                                                                                                                                                                                                                                                                                                                                                                                                                                           | FINISH                                                                                                                                                                                                                                                                                                                                                                                                                                                                                                                                                                                                                                                                                                                                                                                                                                                                                                                                                                                                                                    | INDICATED. ACTO<br>PART NUMBER IS O<br>NUMBER WITH   | CAD PART                                                                                       | SIZE SCALL  | K43-ENV                                                                                                                                                      | SHEET<br>1 OF 1                                                                                      |  |  |
| DO NOT SCALE DRAWING                                                                                                                                                                                                                                                                                                                                                                                                                                                                                                                                                                                                                                                                                                                                                                                                                                                                                                                                                                                                                                                                                                                                                                                                                                                                                                                                                                                                                                                                                                                                                                                                                                                                                                                                                                                                                                                                                                                                                                                                                                                  | N/A                                                                                                                                                                                                                                                                                                                                                                                                                                                                                                                                                                                                                                                                                                                                                                                                                                                                                                                                                                                                                                       | THE "-ENV" SUFFIX                                    |                                                                                                | B   3 : 1 □ | ис. NO. К43                                                                                                                                                  | rev.<br><b>2</b>                                                                                     |  |  |
|                                                                                                                                                                                                                                                                                                                                                                                                                                                                                                                                                                                                                                                                                                                                                                                                                                                                                                                                                                                                                                                                                                                                                                                                                                                                                                                                                                                                                                                                                                                                                                                                                                                                                                                                                                                                                                                                                                                                                                                                                                                                       |                                                                                                                                                                                                                                                                                                                                                                                                                                                                                                                                                                                                                                                                                                                                                                                                                                                                                                                                                                                                                                           |                                                      |                                                                                                |             |                                                                                                                                                              |                                                                                                      |  |  |