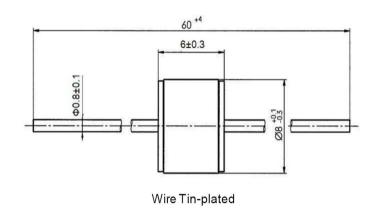

| Weight                               |                       | 1.5       | g  |
| Storage and operations temperature   |                       | -40+90    | °C |
| Climatic category (IEC60068-1)       |                       | 40/90/21  |    |
| Marking,Blue positive                |                       | DG2R1500L |    |



Tel: +86-510-81707285 +86-510-81707277 Fax: www.jsdgme.com

DC Elec.

Please read Cautions and warnings and important notes at the end of this document. Issue 01/2017-8-17



### Surge arrester 2-Electrode arrester

DG2R1500L







#### DC Elec.

Issue 01/2017-8-17



#### Surge arrester

#### 2-Electrode arrester

1)Sampling size in accordance to AQL(C=0)

- 2) In ionized mode
- 3) Tests according to ITU-T Rec. K. 12 IEC61663-2 and IEC61643-311

#### Dimensions



#### Packaging



#### Cautions and warnings

• Surge arresters must not be operated directly in power supply networks, whose maximum operating voltage exceeds the minimum spark-over voltage of the surge arresters.

- Surge arresters may become hot in case of longer periods of current stress (danger of burning).
- If the contacts of the surge arrester are defective, current stress can lead to the formation of sparks and louc

• Surge arresters may be used only within their specified values. In case of overload, the head contacts may fail or the component may be destroyed.

• Damaged surge arresters must not be re-used.

DC Elec.

Please read Cautions and warnings and important notes at the end of this document. Pag

Issue 01/2017-8-17

Page 4 of 4

#### DG2R1500L

# **X-ON Electronics**