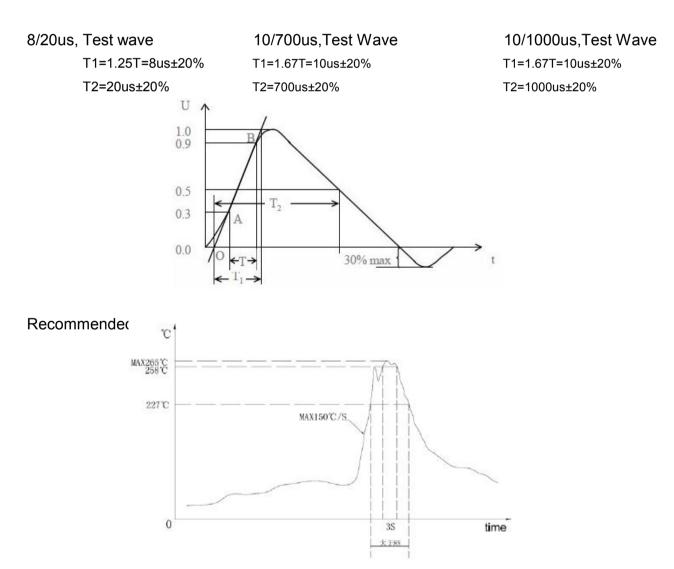

#### 2-Electrode arrester

1)Sampling size in accordance to AQL(C=0)

- 2) In ionized mode
- 3) Tests according to ITU-T Rec. K. 12 IEC61663-2 and IEC61643-311