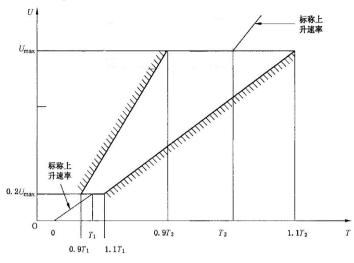

#### 2-Electrode arrester

1)Sampling size in accordance to AQL(C=0)

- 2) In ionized mode
- 3) Tests according to ITU-T Rec. K. 12 IEC61663-2 and IEC61643-311