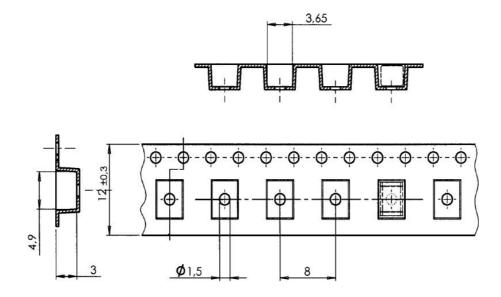

### Packing advice

Tape and reel with 3000 pcs

Tape and reel packing comply with the specification of IEC 60286-3