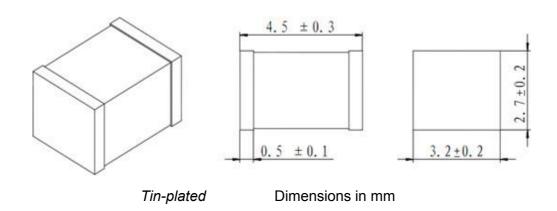

| 100      | A  |
| 5 operations 50Hz                              |                              | 1        | A  |
| Weight                                         |                              | ~0.08    | g  |
| Storage temperature                            |                              | -40+90   | °C |
| Climatic category (GB/T 9043, IEC61643-1)      |                              | 40/90/21 |    |
| Marking                                        |                              | Without  |    |







Tel: +86-510-81707285
Fax: +86-510-81707277
www.dong-guang.com

DG Elec. Issue 01/2012-10-17



Surge arrester

2-Electrode arrester DG351A

- 1) Sampling size in accordance to AQL(C=0)
- 2) DC spark-over voltage 300V...400V after load

#### **Dimensions**



### Packing advice

Tape and reel with 3000 pcs

Tape and reel packing comply with the specification of IEC 60286-3



#### Cautions and warnings

- Surge arresters must not be operated directly in power supply networks
- Surge arresters may become hot in case of longer periods of current stress (danger of burning).
- If the contacts of the surge arrester are defective, current stress can lead to the formation of sparks and loud noises.
- Surge arresters may be used only within their specified values. In case of overload, the head contacts may fail or the component may be destroyed.
- Damaged surge arresters must not be re-used.

DG Elec. Issue 01/2012-10-17

## **X-ON Electronics**

Largest Supplier of Electrical and Electronic Components

Click to view similar products for dongchen man