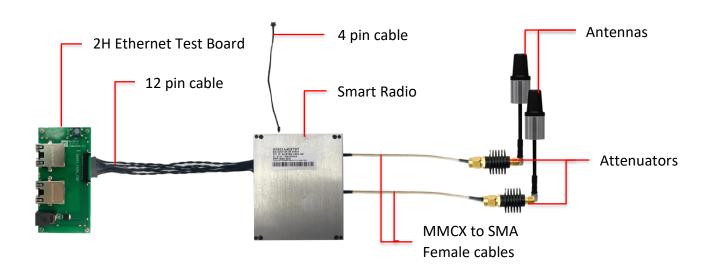

#### **Overview**

The Doodle Labs Evaluation Kit is designed to simplify bench testing and preliminary field testing of Doodle Labs Smart Radios. It contains:

- 2 x 2.4 GHz Antennas
- 2 x Attenuators
- 1 x Ethernet Test Board (for -2H models)
- 2 x MMCX to SMA cables
- 1 x 4 pin cable
- 1 x 12 pin cable
- 1 x Heatsink
- 1 x Thermal Pad

## **Complete Evaluation Kit Setup**