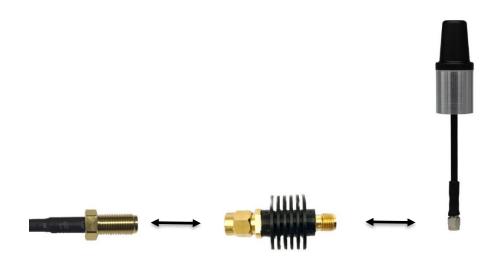

## **Bench Testing with an Attenuator**

The provided attenuators reduce the voltage and dissipate transmit power, optimizing the setup for indoor bench testing. Without the attenuators, testing in close proximity may result in link saturation, which may result in inaccurate results.

#### **Steps for Connecting the Attenuator**

- 1. Connect the MMCX Female end of the cable to the MMCX male ports of the Smart Radio.
- 2. Take the opposite end of the cable and connect it to the SMA port Attenuator.
- 3. Attach the Antenna to the other end of the Attenuator.