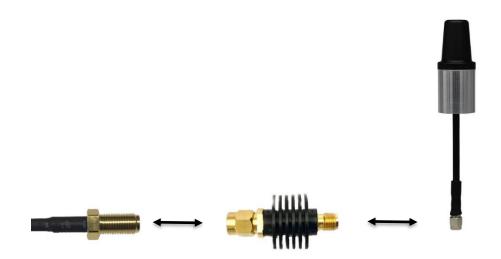

## **Bench Testing with an Attenuator**

The provided attenuators reduce the voltage and dissipate transmit power, optimizing the setup for indoor bench testing. Without the attenuators, testing in close proximity may result in link saturation, which may result in inaccurate results.

### **Steps for connecting the Attenuator**

- 1. Connect the MMCX Female end of the cable to the MMCX male ports of the Smart Radio.
- 2. Take the opposite end of the cable and connect it to the SMA port Attenuator.
- 3. Attach the Antenna to the other end of the Attenuator.