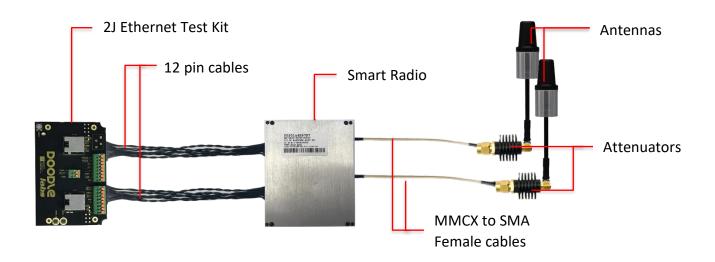

#### **Overview**

The Doodle Labs Evaluation Kit is designed to simplify bench testing and preliminary field testing of Doodle Labs Smart Radios. It contains:

- 2 x 5.8 GHz Antennas
- 2 x Attenuators
- 1 x Ethernet Test Board (for -2J models)
- 2 x MMCX to SMA cables
- 2 x 12 pin cable
- 1 x Heatsink
- 1 x Thermal Pad

# **Complete Evaluation Kit Setup**