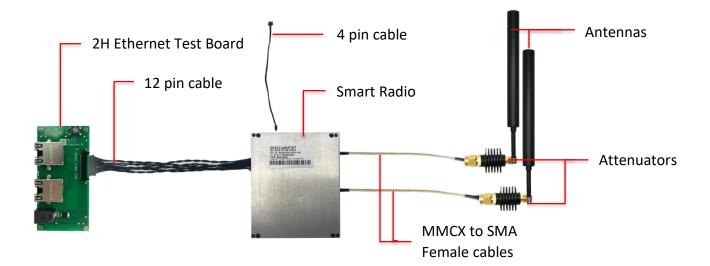

#### **Overview**

The Doodle Labs Evaluation Kit is designed to simplify bench testing and preliminary field testing of Doodle Labs Smart Radios. It contains:

- 2 x 2.4 GHz Antennas
- 2 x Attenuators
- 1 x Ethernet Test Board (for -2H models)
- 2 x MMCX to SMA cables
- 1 x 4 pin cable
- 1 x 12 pin cable
- 1 x Heatsink
- 1 x Thermal Pad

## **Complete Evaluation Kit Setup**