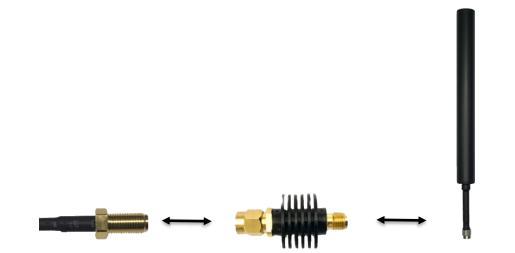

#### **Steps for Connecting the Attenuator**

- 1. Connect the MMCX Female end of the cable to the MMCX male ports of the Smart Radio.
- 2. Take the opposite end of the cable and connect it to the SMA port Attenuator.
- 3. Attach the Antenna to the other end of the Attenuator.