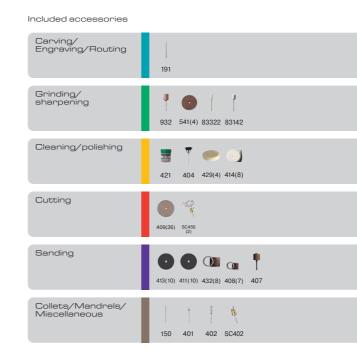

This 100 piece Multipurpose Dremel Accessory Set contains a basic collection of genuine Dremel accessories (including EZ SpeedClic) which are packed in a high quality storage case. This modular storage case can be connected to similar Dremel storage cases, to create and expand your own storage system.