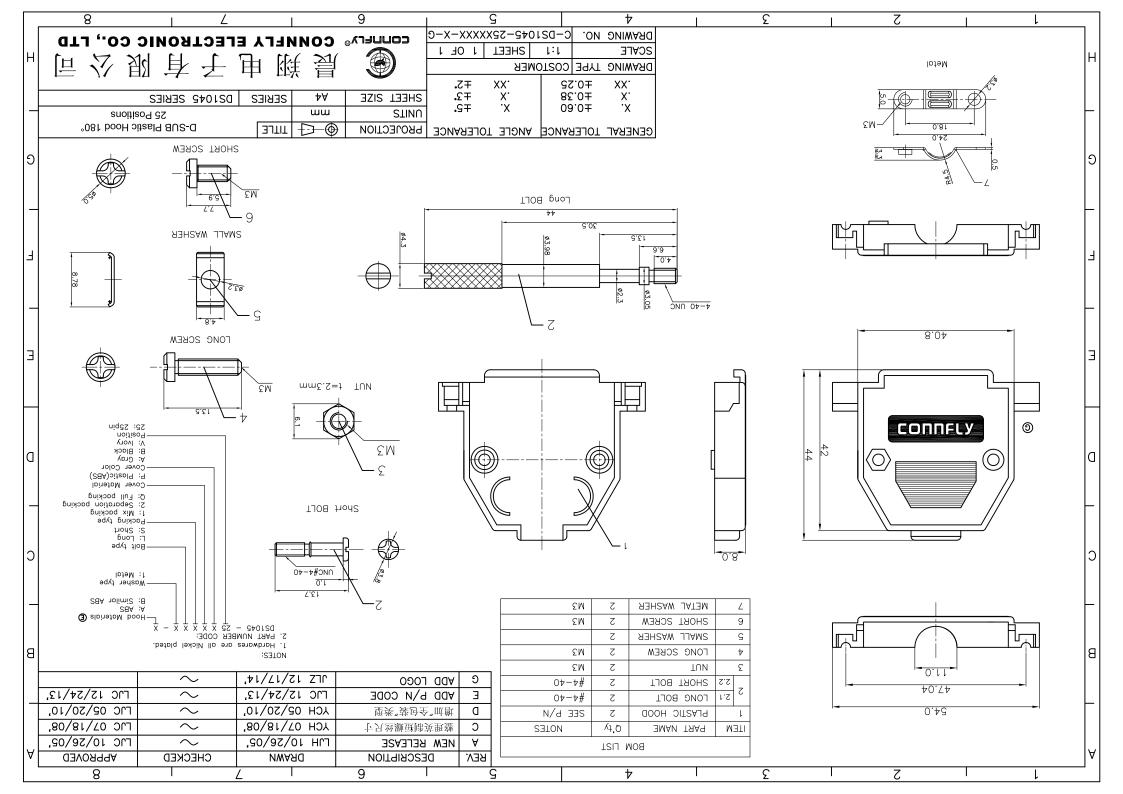

## **X-ON Electronics**

Largest Supplier of Electrical and Electronic Components

Click to view similar products for D-Sub Standard Connectors category:

Click to view products by Connfly manufacturer:

Other Similar products are found below:

DCM37S732N DAM15P500 DEV09S364GTLF DEM09P032N DDM50P732N DAM15S332N 173109-2218 173109-2466 173109-2436 173109-2435 56F706-005-LI 56F711-015 015-0341-000 015-0372-008 015-8544-011 017041-0005 020419-0104 012-0515-000 012-9507-034 012-9507-114 012-9534-001 020745-0008 609-25P M24308/2-23Z M243082310F M243082410F M243082411F M24308/4-21 CT1A18-11PSA206 CT1N36-5SC CT2-16S-17PS CT2-20-15PCAU CT2-24-12PS CT2-24-28PSF127A206 CT2-32-9PC CT6F9767-14-4-14S-5PC CT6FA10SL-4PS CT7-18-10SC CT7-18-10SCAU CT7-18-12SCAU CT7-18-1PC CT7-18-1PCAU CT7-18-21SCAU M