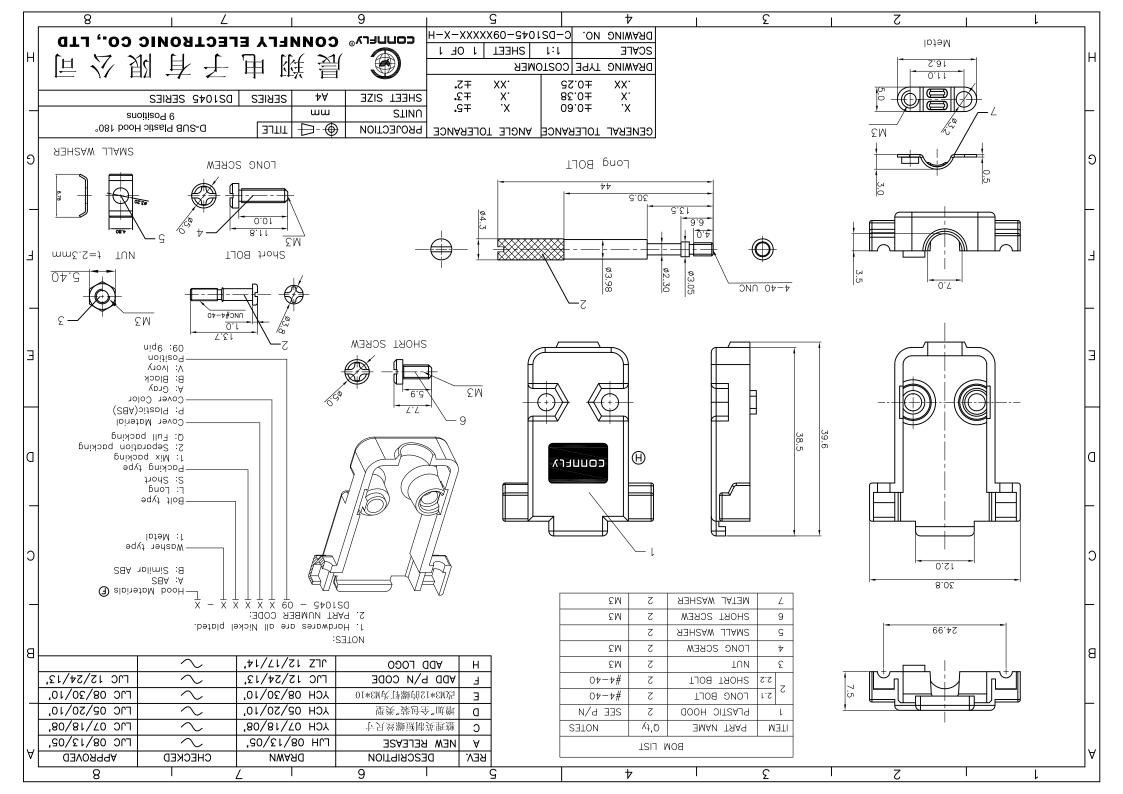

## **X-ON Electronics**

Largest Supplier of Electrical and Electronic Components

Click to view similar products for D-Sub Standard Connectors category:

Click to view products by Connfly manufacturer:

Other Similar products are found below:

DCM37S732N DAM15P500 DEV09S364GTLF DEM09P032N DDM50P732N DAM15S332N 173109-2218 173109-2466 173109-2436 173109-2435 56F706-005-LI 56F711-015 015-0341-000 015-0372-008 015-8544-011 017041-0005 020419-0104 012-0515-000 012-9507-034 012-9507-114 012-9534-001 020745-0008 609-25P M24308/2-23Z M243082310F M243082410F M243082411F M24308/4-21 CT1A18-11PSA206 CT1N36-5SC CT2-16S-17PS CT2-20-15PCAU CT2-24-12PS CT2-24-28PSF127A206 CT2-32-9PC CT6F9767-14-4-14S-5PC CT6FA10SL-4PS CT7-18-10SC CT7-18-10SCAU CT7-18-12SCAU CT7-18-1PC CT7-18-1PCAU CT7-18-21SC