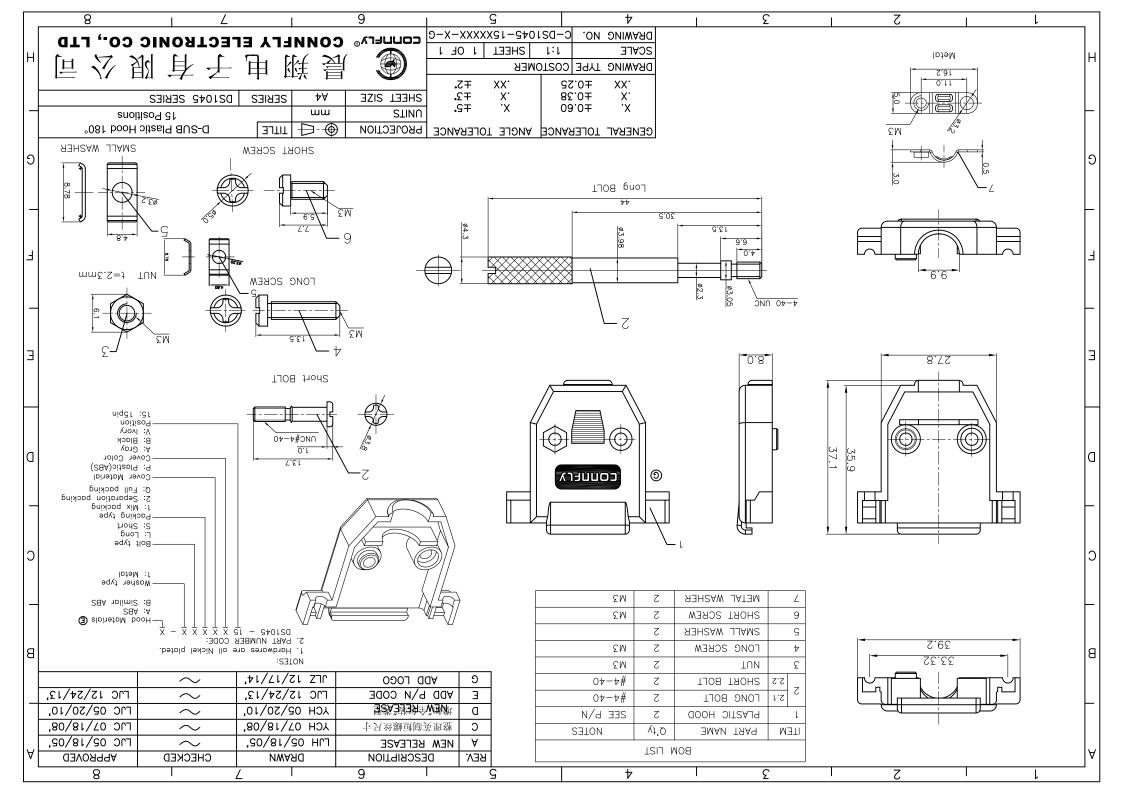

## **X-ON Electronics**

Largest Supplier of Electrical and Electronic Components

Click to view similar products for D-Sub Standard Connectors category:

Click to view products by Connfly manufacturer:

Other Similar products are found below:

DCM37S732N DAM15P500 DEV09S364GTLF DEM09P032N DDM50P732N DAM15S332N 173109-2218 173109-2466 173109-2436 173109-2435 56F706-005-LI 56F711-015 015-0341-000 015-0372-008 015-8544-011 017041-0005 020419-0104 012-0515-000 012-9507-034 012-9507-114 012-9534-001 020745-0008 609-25P M24308/2-23Z M243082310F M243082410F M243082411F M24308/4-21 CT1A18-11PSA206 CT1N36-5SC CT2-16S-17PS CT2-20-15PCAU CT2-24-12PS CT2-24-28PSF127A206 CT2-32-9PC CT6F9767-14-4-14S-5PC CT6FA10SL-4PS CT7-18-10SC CT7-18-10SCAU CT7-18-12SCAU CT7-18-1PC CT7-18-1PCAU CT7-18-21SCAU