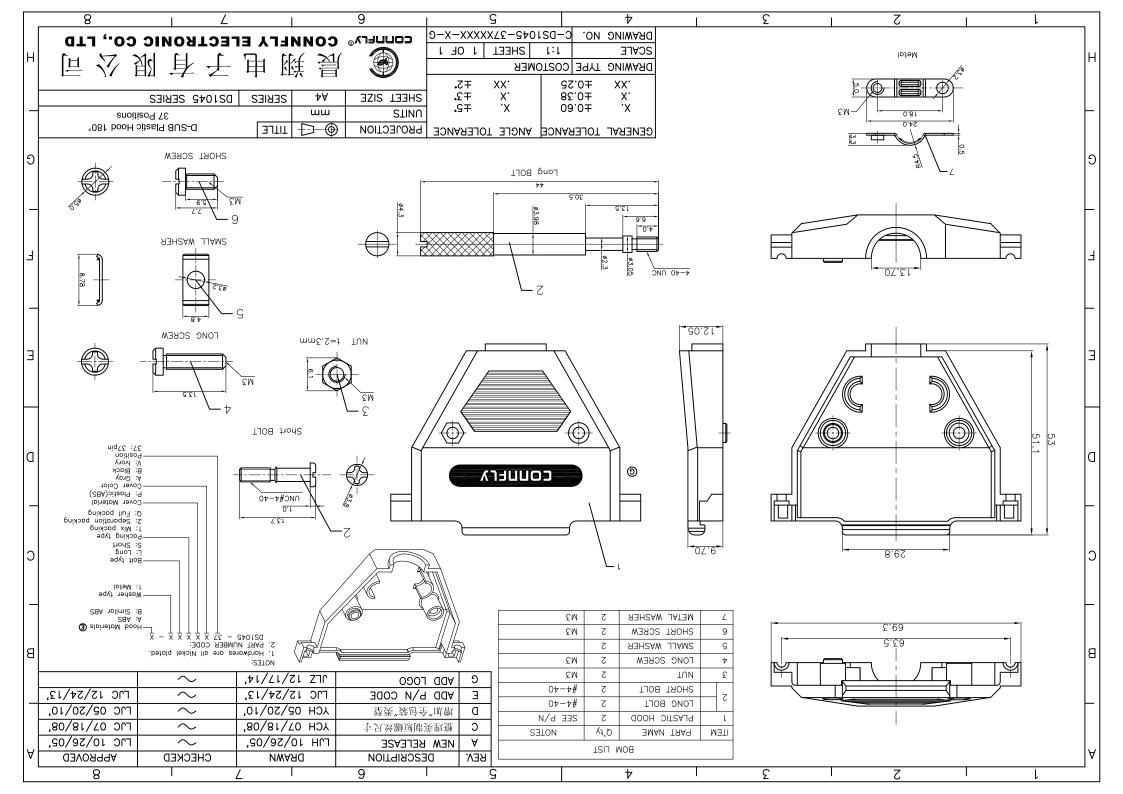

## **X-ON Electronics**

Largest Supplier of Electrical and Electronic Components

Click to view similar products for D-Sub Standard Connectors category:

Click to view products by Connfly manufacturer:

Other Similar products are found below:

DCM37S732N DAM15P500 DEV09S364GTLF DEM09P032N DDM50P732N DAM15S332N 173109-2218 173109-2466 173109-2436 173109-2435 56F706-005-LI 56F711-015 015-0341-000 015-0372-008 015-8544-011 017041-0005 020419-0104 012-0515-000 012-9507-034 012-9507-114 012-9534-001 020745-0008 609-25P M24308/2-23Z M243082310F M243082410F M243082411F M24308/4-21 CT1A18-11PSA206 CT1N36-5SC CT2-16S-17PS CT2-20-15PCAU CT2-24-12PS CT2-24-28PSF127A206 CT2-32-9PC CT6F9767-14-4-14S-5PC CT6FA10SL-4PS CT7-18-10SC CT7-18-10SCAU CT7-18-12SCAU CT7-18-1PC CT7-18-1PCAU CT7-18-21SCAU M83