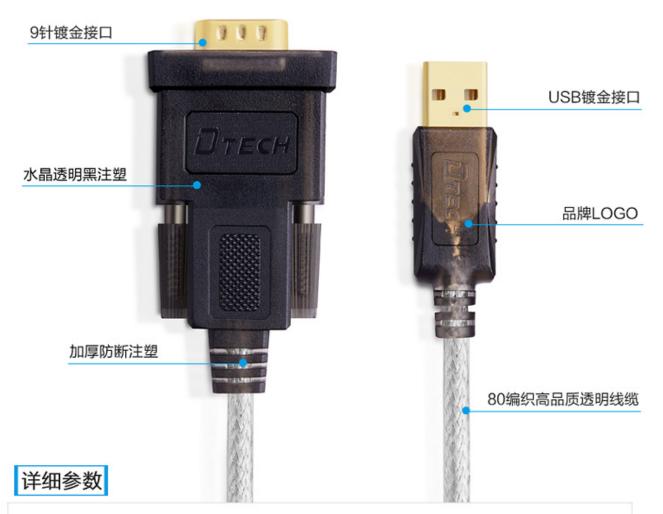

## 帝特USB转RS232串口线

品牌: DTECH 帝特 插头: 镀金插头 电流: 200mA

品名: USB2.0串口线 颜色: 透明黑 电压: 5V

货号: DT-5002A 板材: 环氧玻纤双面板 温度: -40℃至85℃

长度: 1米 线芯: 高纯度4N无氧铜 湿度: 5%-95%

材质: 环保水晶透明黑PVC 芯片: 原装台湾芯片PL2303 包装: 塑料环保包装