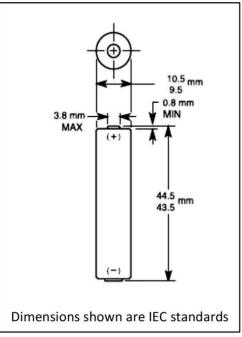

# **MN2400** Size: AAA (LR03)

Alkaline-Manganese Dioxide Battery

A Berkshire Hathaway Company Berkshire Corporate Park Bethel, CT. 06801 U.S.A. Telephone: Toll-free 1-800-544-5454 www.duracell.com

Delivered capacity is dependent on the applied load, operating temperature and cut-off voltage. Please refer to the charts and discharge data shown for examples of the energy/service life that the battery will provide for various load conditions.

### **DURACELL**

A Berkshire Hathaway Company Berkshire Corporate Park Bethel, CT. 06801 U.S.A. Telephone: Toll-free 1-800-544-5454

www.duracell.com

Delivered capacity is dependent on the applied load, operating temperature and cut-off voltage. Please refer to the charts and discharge data shown for examples of the energy/service life that the battery will provide for various load conditions.