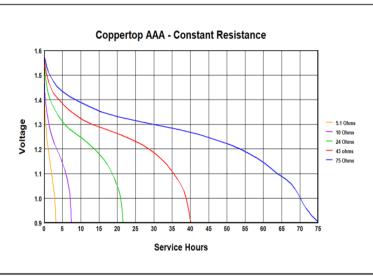

# **MN2400** Size: AAA (LR03)

Alkaline-Manganese Dioxide Battery

A Berkshire Hathaway Company Berkshire Corporate Park Bethel, CT. 06801 U.S.A. Telephone: Toll-free 1-800-544-5454 www.duracell.com

Delivered capacity is dependent on the applied load, operating temperature and cut-off voltage. Please refer to the charts and discharge data shown for examples of the energy/service life that the battery will provide for various load conditions.

### **DURACELL**

A Berkshire Hathaway Company Berkshire Corporate Park Bethel, CT. 06801 U.S.A. Telephone: Toll-free 1-800-544-5454

www.duracell.com

Delivered capacity is dependent on the applied load, operating temperature and cut-off voltage. Please refer to the charts and discharge data shown for examples of the energy/service life that the battery will provide for various load conditions.