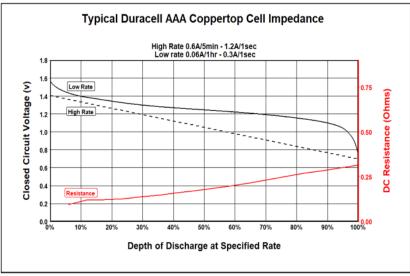

# **MN2400** Size: AAA (LR03)

Alkaline-Manganese Dioxide Battery

A Berkshire Hathaway Company Berkshire Corporate Park Bethel, CT. 06801 U.S.A. Telephone: Toll-free 1-800-544-5454 www.duracell.com

Delivered capacity is dependent on the applied load, operating temperature and cut-off voltage. Please refer to the charts and discharge data shown for examples of the energy/service life that the battery will provide for various load conditions.

### **DURACELL**

A Berkshire Hathaway Company Berkshire Corporate Park Bethel, CT. 06801 U.S.A. Telephone: Toll-free 1-800-544-5454

www.duracell.com

Delivered capacity is dependent on the applied load, operating temperature and cut-off voltage. Please refer to the charts and discharge data shown for examples of the energy/service life that the battery will provide for various load conditions.