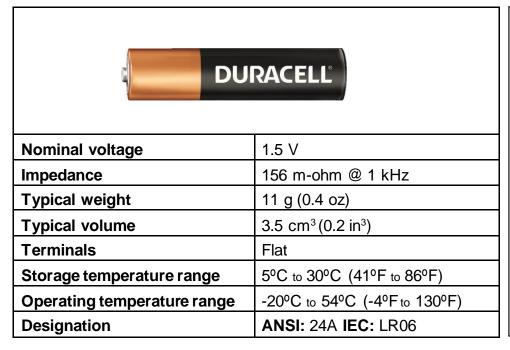

# **MN2400** Size: AAA (LR03)

Alkaline-Manganese Dioxide Battery

A Berkshire Hathaway Company Berkshire Corporate Park Bethel, CT. 06801 U.S.A. Telephone: Toll-free 1-800-544-5454 www.duracell.com

Delivered capacity is dependent on the applied load, operating temperature and cut-off voltage. Please refer to the charts and discharge data shown for examples of the energy/service life that the battery will provide for various load conditions.

### **DURACELL**

A Berkshire Hathaway Company Berkshire Corporate Park Bethel, CT. 06801 U.S.A. Telephone: Toll-free 1-800-544-5454

www.duracell.com

Delivered capacity is dependent on the applied load, operating temperature and cut-off voltage. Please refer to the charts and discharge data shown for examples of the energy/service life that the battery will provide for various load conditions.