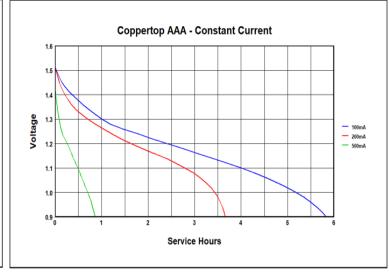

# **MN2400** Size: AAA (LR03)

Alkaline-Manganese Dioxide Battery

A Berkshire Hathaway Company Berkshire Corporate Park Bethel, CT. 06801 U.S.A. Telephone: Toll-free 1-800-544-5454 www.duracell.com

Delivered capacity is dependent on the applied load, operating temperature and cut-off voltage. Please refer to the charts and discharge data shown for examples of the energy/service life that the battery will provide for various load conditions.

### **DURACELL**

A Berkshire Hathaway Company Berkshire Corporate Park Bethel, CT. 06801 U.S.A. Telephone: Toll-free 1-800-544-5454

www.duracell.com

Delivered capacity is dependent on the applied load, operating temperature and cut-off voltage. Please refer to the charts and discharge data shown for examples of the energy/service life that the battery will provide for various load conditions.