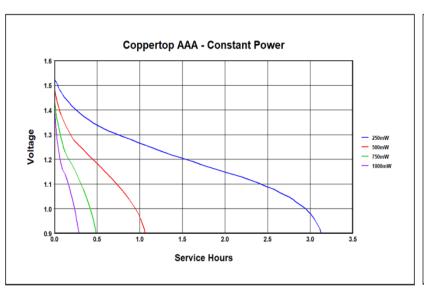

# **MN2400** Size: AAA (LR03)

Alkaline-Manganese Dioxide Battery

A Berkshire Hathaway Company Berkshire Corporate Park Bethel, CT. 06801 U.S.A. Telephone: Toll-free 1-800-544-5454 www.duracell.com

Delivered capacity is dependent on the applied load, operating temperature and cut-off voltage. Please refer to the charts and discharge data shown for examples of the energy/service life that the battery will provide for various load conditions.

### **DURACELL**

A Berkshire Hathaway Company Berkshire Corporate Park Bethel, CT. 06801 U.S.A. Telephone: Toll-free 1-800-544-5454

www.duracell.com

Delivered capacity is dependent on the applied load, operating temperature and cut-off voltage. Please refer to the charts and discharge data shown for examples of the energy/service life that the battery will provide for various load conditions.