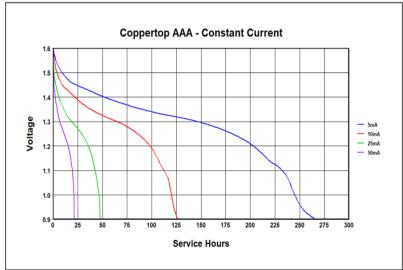

# **MN2400** Size: AAA (LR03)

Alkaline-Manganese Dioxide Battery

A Berkshire Hathaway Company Berkshire Corporate Park Bethel, CT. 06801 U.S.A. Telephone: Toll-free 1-800-544-5454 www.duracell.com

Delivered capacity is dependent on the applied load, operating temperature and cut-off voltage. Please refer to the charts and discharge data shown for examples of the energy/service life that the battery will provide for various load conditions.

### **DURACELL**

A Berkshire Hathaway Company Berkshire Corporate Park Bethel, CT. 06801 U.S.A. Telephone: Toll-free 1-800-544-5454

www.duracell.com

Delivered capacity is dependent on the applied load, operating temperature and cut-off voltage. Please refer to the charts and discharge data shown for examples of the energy/service life that the battery will provide for various load conditions.