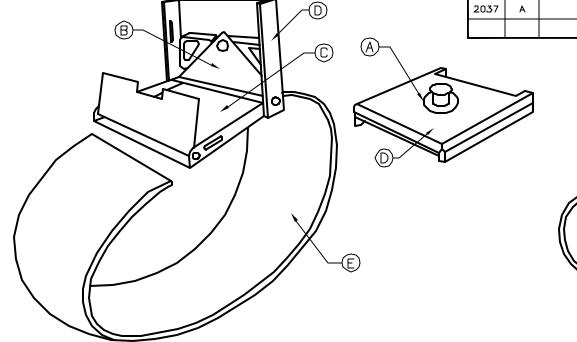

## WRIST STRAP:

- A. 4mm stud, to fit 4mm spring loaded medical snap socket.
- B. Easy to open plastic clasp secures elastic material in place, and allows the user to easily adjust the wrist band size. Maintains electrical continuity even when open.
- C. Non-allergenic stainless steel base plate, provides excellent skin contact, for superior grounding.
- D. Insulating cap, thermoplastic.
- E. Soft elastic band.