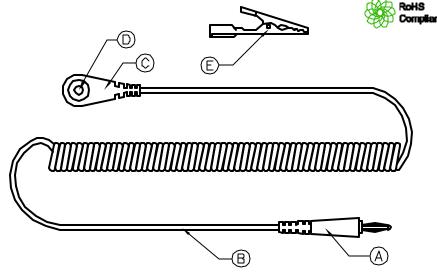

## **GROUND CORD:**

- A. Barrel type banana plug. Fits industry standard banana jack .166 in. (4.22mm).
- B. Metallized, high flex tinsel, black jacket, 12 feet long
- C. One megohm, 1/4 watt, series resistor, molded within snap assembly, limits current for operator safety.
- D. Spring loaded 4mm snap socket.
- E. Alligator clip included.
- F. Date coded with date of manufacture.