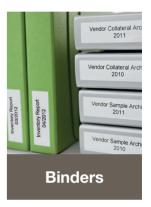

# **Typical LW Paper label applications:**

| LABEL TYPE                                                                                                                                                                                                                                                                                                                                                                                                                                                                                                                                                                                                                                                                                                                                                                                                                                                                                                                                                                                                                                                                                                                                                                                                                                                                                                                                                                                                                                                                                                                                                                                                                                                                                                                                                                                                                                                                                                                                                                                                                                                                                                                     | ITEM CODE | DESCRIPTION                          | SIZE<br>(W x H mm) | LABELS/ROLL<br>ROLLS/BOX | ADHESIVE  | MATERIAL            |
|--------------------------------------------------------------------------------------------------------------------------------------------------------------------------------------------------------------------------------------------------------------------------------------------------------------------------------------------------------------------------------------------------------------------------------------------------------------------------------------------------------------------------------------------------------------------------------------------------------------------------------------------------------------------------------------------------------------------------------------------------------------------------------------------------------------------------------------------------------------------------------------------------------------------------------------------------------------------------------------------------------------------------------------------------------------------------------------------------------------------------------------------------------------------------------------------------------------------------------------------------------------------------------------------------------------------------------------------------------------------------------------------------------------------------------------------------------------------------------------------------------------------------------------------------------------------------------------------------------------------------------------------------------------------------------------------------------------------------------------------------------------------------------------------------------------------------------------------------------------------------------------------------------------------------------------------------------------------------------------------------------------------------------------------------------------------------------------------------------------------------------|-----------|--------------------------------------|--------------------|--------------------------|-----------|---------------------|
| STANDARD MAILING LABELS                                                                                                                                                                                                                                                                                                                                                                                                                                                                                                                                                                                                                                                                                                                                                                                                                                                                                                                                                                                                                                                                                                                                                                                                                                                                                                                                                                                                                                                                                                                                                                                                                                                                                                                                                                                                                                                                                                                                                                                                                                                                                                        | S0722370  | Standard Address Labels              | 28 x 89            | 130/roll - 2/box         | Permanent | Paper               |
|                                                                                                                                                                                                                                                                                                                                                                                                                                                                                                                                                                                                                                                                                                                                                                                                                                                                                                                                                                                                                                                                                                                                                                                                                                                                                                                                                                                                                                                                                                                                                                                                                                                                                                                                                                                                                                                                                                                                                                                                                                                                                                                                | 1983173   | Standard Address Labels              | 28 x 89            | 130/roll - 1/box         | Permanent | Paper ECONOMY PACK  |
|                                                                                                                                                                                                                                                                                                                                                                                                                                                                                                                                                                                                                                                                                                                                                                                                                                                                                                                                                                                                                                                                                                                                                                                                                                                                                                                                                                                                                                                                                                                                                                                                                                                                                                                                                                                                                                                                                                                                                                                                                                                                                                                                | 1982991   | Standard Address Labels              | 28 x 89            | 260/roll - 2/box         | Permanent | Paper               |
|                                                                                                                                                                                                                                                                                                                                                                                                                                                                                                                                                                                                                                                                                                                                                                                                                                                                                                                                                                                                                                                                                                                                                                                                                                                                                                                                                                                                                                                                                                                                                                                                                                                                                                                                                                                                                                                                                                                                                                                                                                                                                                                                | S0722380  | Assorted Colour Labels ••••          | 28 x 89            | 130/roll - 2/box         | Permanent | Paper               |
|                                                                                                                                                                                                                                                                                                                                                                                                                                                                                                                                                                                                                                                                                                                                                                                                                                                                                                                                                                                                                                                                                                                                                                                                                                                                                                                                                                                                                                                                                                                                                                                                                                                                                                                                                                                                                                                                                                                                                                                                                                                                                                                                | 1983172   | Large Address Labels                 | 36 x 89            | 260/roll - 1/box         | Permanent | Paper ECONOMY PACK  |
|                                                                                                                                                                                                                                                                                                                                                                                                                                                                                                                                                                                                                                                                                                                                                                                                                                                                                                                                                                                                                                                                                                                                                                                                                                                                                                                                                                                                                                                                                                                                                                                                                                                                                                                                                                                                                                                                                                                                                                                                                                                                                                                                | S0722400  | Large Address Labels                 | 36 x 89            | 260/roll - 2/box         | Permanent | Paper               |
|                                                                                                                                                                                                                                                                                                                                                                                                                                                                                                                                                                                                                                                                                                                                                                                                                                                                                                                                                                                                                                                                                                                                                                                                                                                                                                                                                                                                                                                                                                                                                                                                                                                                                                                                                                                                                                                                                                                                                                                                                                                                                                                                | S0722410  | Large Address Labels                 | 36 x 89            | 260/roll - 1/box         | Permanent | Transparent Plastic |
| X                                                                                                                                                                                                                                                                                                                                                                                                                                                                                                                                                                                                                                                                                                                                                                                                                                                                                                                                                                                                                                                                                                                                                                                                                                                                                                                                                                                                                                                                                                                                                                                                                                                                                                                                                                                                                                                                                                                                                                                                                                                                                                                              | S0722520  | Large Return Address Labels          | 25 x 54            | 500/roll - 1/box         | Permanent | Paper               |
|                                                                                                                                                                                                                                                                                                                                                                                                                                                                                                                                                                                                                                                                                                                                                                                                                                                                                                                                                                                                                                                                                                                                                                                                                                                                                                                                                                                                                                                                                                                                                                                                                                                                                                                                                                                                                                                                                                                                                                                                                                                                                                                                | S0929120  | Square Multipurpose Labels           | 25 x 25            | 750/roll - 1/box         | Removable | Paper               |
| STANDARD SHIPPING LABELS                                                                                                                                                                                                                                                                                                                                                                                                                                                                                                                                                                                                                                                                                                                                                                                                                                                                                                                                                                                                                                                                                                                                                                                                                                                                                                                                                                                                                                                                                                                                                                                                                                                                                                                                                                                                                                                                                                                                                                                                                                                                                                       | S0722430  | Shipping / Name Badge Labels         | 54 x 101           | 220/roll - 1/box         | Permanent | Paper               |
| P                                                                                                                                                                                                                                                                                                                                                                                                                                                                                                                                                                                                                                                                                                                                                                                                                                                                                                                                                                                                                                                                                                                                                                                                                                                                                                                                                                                                                                                                                                                                                                                                                                                                                                                                                                                                                                                                                                                                                                                                                                                                                                                              | S0947420  | High Capacity Large Shipping labels* | 102 x 59           | 575/roll - 2/box         | permanent | Paper               |
|                                                                                                                                                                                                                                                                                                                                                                                                                                                                                                                                                                                                                                                                                                                                                                                                                                                                                                                                                                                                                                                                                                                                                                                                                                                                                                                                                                                                                                                                                                                                                                                                                                                                                                                                                                                                                                                                                                                                                                                                                                                                                                                                | S0904980  | Extra Large Shipping Labels*         | 104 x 159          | 220/roll - 1/box         | Permanent | Paper               |
| STANDARD MULTI-PURPOSE<br>Labels                                                                                                                                                                                                                                                                                                                                                                                                                                                                                                                                                                                                                                                                                                                                                                                                                                                                                                                                                                                                                                                                                                                                                                                                                                                                                                                                                                                                                                                                                                                                                                                                                                                                                                                                                                                                                                                                                                                                                                                                                                                                                               | S0722530  | Multi-Purpose Labels                 | 13 x 25            | 100/roll - 1/box         | Removable | Paper               |
|                                                                                                                                                                                                                                                                                                                                                                                                                                                                                                                                                                                                                                                                                                                                                                                                                                                                                                                                                                                                                                                                                                                                                                                                                                                                                                                                                                                                                                                                                                                                                                                                                                                                                                                                                                                                                                                                                                                                                                                                                                                                                                                                | S0722550  | Multi-Purpose Labels                 | 19 x 51            | 500/roll - 1/box         | Removable | Paper               |
|                                                                                                                                                                                                                                                                                                                                                                                                                                                                                                                                                                                                                                                                                                                                                                                                                                                                                                                                                                                                                                                                                                                                                                                                                                                                                                                                                                                                                                                                                                                                                                                                                                                                                                                                                                                                                                                                                                                                                                                                                                                                                                                                | S0722540  | Multi-Purpose Labels                 | 32 x 57            | 1000/roll - 1/box        | Removable | Paper               |
|                                                                                                                                                                                                                                                                                                                                                                                                                                                                                                                                                                                                                                                                                                                                                                                                                                                                                                                                                                                                                                                                                                                                                                                                                                                                                                                                                                                                                                                                                                                                                                                                                                                                                                                                                                                                                                                                                                                                                                                                                                                                                                                                | S0722440  | Large Multi-Purpose Labels           | 54 x 70            | 320/roll - 1/box         | Permanent | Paper               |
| STANDARD SPECIALITY LABELS                                                                                                                                                                                                                                                                                                                                                                                                                                                                                                                                                                                                                                                                                                                                                                                                                                                                                                                                                                                                                                                                                                                                                                                                                                                                                                                                                                                                                                                                                                                                                                                                                                                                                                                                                                                                                                                                                                                                                                                                                                                                                                     | S0722460  | Suspension File Labels               | 12 x 50            | 220/roll - 1/box         | Permanent | Paper               |
| Decty Trous  Vite  Name  According to the Control of the Control o | S0722470  | LAF Labels Small                     | 38 x 190           | 110/roll - 1/box         | Permanent | Paper               |
|                                                                                                                                                                                                                                                                                                                                                                                                                                                                                                                                                                                                                                                                                                                                                                                                                                                                                                                                                                                                                                                                                                                                                                                                                                                                                                                                                                                                                                                                                                                                                                                                                                                                                                                                                                                                                                                                                                                                                                                                                                                                                                                                | S0722480  | LAF Labels Large                     | 59 x 190           | 110/roll - 1/box         | Permanent | Paper               |
|                                                                                                                                                                                                                                                                                                                                                                                                                                                                                                                                                                                                                                                                                                                                                                                                                                                                                                                                                                                                                                                                                                                                                                                                                                                                                                                                                                                                                                                                                                                                                                                                                                                                                                                                                                                                                                                                                                                                                                                                                                                                                                                                | S0719250  | CD/DVD Labels                        | 57 mm Ø            | 160/roll - 1roll/box     | Permanent | Paper               |
|                                                                                                                                                                                                                                                                                                                                                                                                                                                                                                                                                                                                                                                                                                                                                                                                                                                                                                                                                                                                                                                                                                                                                                                                                                                                                                                                                                                                                                                                                                                                                                                                                                                                                                                                                                                                                                                                                                                                                                                                                                                                                                                                | S0722560  | Small Name Badge Labels              | 41 x 89            | 300/roll - 1/box         | Removable | Paper               |
|                                                                                                                                                                                                                                                                                                                                                                                                                                                                                                                                                                                                                                                                                                                                                                                                                                                                                                                                                                                                                                                                                                                                                                                                                                                                                                                                                                                                                                                                                                                                                                                                                                                                                                                                                                                                                                                                                                                                                                                                                                                                                                                                | S0929100  | Appoinment/Name Badge Labels         | 51 x 89            | 300/roll - 1roll/box     | Removable | Paper               |
|                                                                                                                                                                                                                                                                                                                                                                                                                                                                                                                                                                                                                                                                                                                                                                                                                                                                                                                                                                                                                                                                                                                                                                                                                                                                                                                                                                                                                                                                                                                                                                                                                                                                                                                                                                                                                                                                                                                                                                                                                                                                                                                                | S0929110  | Large Name Badge Labels              | 62 x 106           | 250/roll - 1roll/box     | Removable | Paper               |