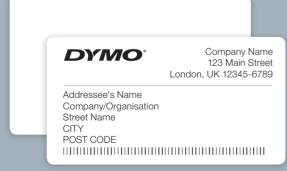

# **Typical LW Paper label applications:**

| LABEL TYPE                                                                                                                                                                                                                                                                                                                                                                                                                                                                                                                                                                                                                                                                                                                                                                                                                                                                                                                                                                                                                                                                                                                                                                                                                                                                                                                                                                                                                                                                                                                                                                                                                                                                                                                                                                                                                                                                                                                                                                                                                                                                                                                     | ITEM CODE | DESCRIPTION                          | SIZE<br>(W x H mm) | LABELS/ROLL<br>ROLLS/BOX | ADHESIVE  | MATERIAL            |
|--------------------------------------------------------------------------------------------------------------------------------------------------------------------------------------------------------------------------------------------------------------------------------------------------------------------------------------------------------------------------------------------------------------------------------------------------------------------------------------------------------------------------------------------------------------------------------------------------------------------------------------------------------------------------------------------------------------------------------------------------------------------------------------------------------------------------------------------------------------------------------------------------------------------------------------------------------------------------------------------------------------------------------------------------------------------------------------------------------------------------------------------------------------------------------------------------------------------------------------------------------------------------------------------------------------------------------------------------------------------------------------------------------------------------------------------------------------------------------------------------------------------------------------------------------------------------------------------------------------------------------------------------------------------------------------------------------------------------------------------------------------------------------------------------------------------------------------------------------------------------------------------------------------------------------------------------------------------------------------------------------------------------------------------------------------------------------------------------------------------------------|-----------|--------------------------------------|--------------------|--------------------------|-----------|---------------------|
| STANDARD MAILING LABELS                                                                                                                                                                                                                                                                                                                                                                                                                                                                                                                                                                                                                                                                                                                                                                                                                                                                                                                                                                                                                                                                                                                                                                                                                                                                                                                                                                                                                                                                                                                                                                                                                                                                                                                                                                                                                                                                                                                                                                                                                                                                                                        | S0722370  | Standard Address Labels              | 28 x 89            | 130/roll - 2/box         | Permanent | Paper               |
|                                                                                                                                                                                                                                                                                                                                                                                                                                                                                                                                                                                                                                                                                                                                                                                                                                                                                                                                                                                                                                                                                                                                                                                                                                                                                                                                                                                                                                                                                                                                                                                                                                                                                                                                                                                                                                                                                                                                                                                                                                                                                                                                | 1983173   | Standard Address Labels              | 28 x 89            | 130/roll - 1/box         | Permanent | Paper ECONOMY PACK  |
|                                                                                                                                                                                                                                                                                                                                                                                                                                                                                                                                                                                                                                                                                                                                                                                                                                                                                                                                                                                                                                                                                                                                                                                                                                                                                                                                                                                                                                                                                                                                                                                                                                                                                                                                                                                                                                                                                                                                                                                                                                                                                                                                | 1982991   | Standard Address Labels              | 28 x 89            | 260/roll - 2/box         | Permanent | Paper               |
|                                                                                                                                                                                                                                                                                                                                                                                                                                                                                                                                                                                                                                                                                                                                                                                                                                                                                                                                                                                                                                                                                                                                                                                                                                                                                                                                                                                                                                                                                                                                                                                                                                                                                                                                                                                                                                                                                                                                                                                                                                                                                                                                | S0722380  | Assorted Colour Labels ••••          | 28 x 89            | 130/roll - 2/box         | Permanent | Paper               |
|                                                                                                                                                                                                                                                                                                                                                                                                                                                                                                                                                                                                                                                                                                                                                                                                                                                                                                                                                                                                                                                                                                                                                                                                                                                                                                                                                                                                                                                                                                                                                                                                                                                                                                                                                                                                                                                                                                                                                                                                                                                                                                                                | 1983172   | Large Address Labels                 | 36 x 89            | 260/roll - 1/box         | Permanent | Paper ECONOMY PACK  |
|                                                                                                                                                                                                                                                                                                                                                                                                                                                                                                                                                                                                                                                                                                                                                                                                                                                                                                                                                                                                                                                                                                                                                                                                                                                                                                                                                                                                                                                                                                                                                                                                                                                                                                                                                                                                                                                                                                                                                                                                                                                                                                                                | S0722400  | Large Address Labels                 | 36 x 89            | 260/roll - 2/box         | Permanent | Paper               |
|                                                                                                                                                                                                                                                                                                                                                                                                                                                                                                                                                                                                                                                                                                                                                                                                                                                                                                                                                                                                                                                                                                                                                                                                                                                                                                                                                                                                                                                                                                                                                                                                                                                                                                                                                                                                                                                                                                                                                                                                                                                                                                                                | S0722410  | Large Address Labels                 | 36 x 89            | 260/roll - 1/box         | Permanent | Transparent Plastic |
| X                                                                                                                                                                                                                                                                                                                                                                                                                                                                                                                                                                                                                                                                                                                                                                                                                                                                                                                                                                                                                                                                                                                                                                                                                                                                                                                                                                                                                                                                                                                                                                                                                                                                                                                                                                                                                                                                                                                                                                                                                                                                                                                              | S0722520  | Large Return Address Labels          | 25 x 54            | 500/roll - 1/box         | Permanent | Paper               |
|                                                                                                                                                                                                                                                                                                                                                                                                                                                                                                                                                                                                                                                                                                                                                                                                                                                                                                                                                                                                                                                                                                                                                                                                                                                                                                                                                                                                                                                                                                                                                                                                                                                                                                                                                                                                                                                                                                                                                                                                                                                                                                                                | S0929120  | Square Multipurpose Labels           | 25 x 25            | 750/roll - 1/box         | Removable | Paper               |
| STANDARD SHIPPING LABELS                                                                                                                                                                                                                                                                                                                                                                                                                                                                                                                                                                                                                                                                                                                                                                                                                                                                                                                                                                                                                                                                                                                                                                                                                                                                                                                                                                                                                                                                                                                                                                                                                                                                                                                                                                                                                                                                                                                                                                                                                                                                                                       | S0722430  | Shipping / Name Badge Labels         | 54 x 101           | 220/roll - 1/box         | Permanent | Paper               |
| P                                                                                                                                                                                                                                                                                                                                                                                                                                                                                                                                                                                                                                                                                                                                                                                                                                                                                                                                                                                                                                                                                                                                                                                                                                                                                                                                                                                                                                                                                                                                                                                                                                                                                                                                                                                                                                                                                                                                                                                                                                                                                                                              | S0947420  | High Capacity Large Shipping labels* | 102 x 59           | 575/roll - 2/box         | permanent | Paper               |
|                                                                                                                                                                                                                                                                                                                                                                                                                                                                                                                                                                                                                                                                                                                                                                                                                                                                                                                                                                                                                                                                                                                                                                                                                                                                                                                                                                                                                                                                                                                                                                                                                                                                                                                                                                                                                                                                                                                                                                                                                                                                                                                                | S0904980  | Extra Large Shipping Labels*         | 104 x 159          | 220/roll - 1/box         | Permanent | Paper               |
| STANDARD MULTI-PURPOSE<br>Labels                                                                                                                                                                                                                                                                                                                                                                                                                                                                                                                                                                                                                                                                                                                                                                                                                                                                                                                                                                                                                                                                                                                                                                                                                                                                                                                                                                                                                                                                                                                                                                                                                                                                                                                                                                                                                                                                                                                                                                                                                                                                                               | S0722530  | Multi-Purpose Labels                 | 13 x 25            | 100/roll - 1/box         | Removable | Paper               |
|                                                                                                                                                                                                                                                                                                                                                                                                                                                                                                                                                                                                                                                                                                                                                                                                                                                                                                                                                                                                                                                                                                                                                                                                                                                                                                                                                                                                                                                                                                                                                                                                                                                                                                                                                                                                                                                                                                                                                                                                                                                                                                                                | S0722550  | Multi-Purpose Labels                 | 19 x 51            | 500/roll - 1/box         | Removable | Paper               |
|                                                                                                                                                                                                                                                                                                                                                                                                                                                                                                                                                                                                                                                                                                                                                                                                                                                                                                                                                                                                                                                                                                                                                                                                                                                                                                                                                                                                                                                                                                                                                                                                                                                                                                                                                                                                                                                                                                                                                                                                                                                                                                                                | S0722540  | Multi-Purpose Labels                 | 32 x 57            | 1000/roll - 1/box        | Removable | Paper               |
|                                                                                                                                                                                                                                                                                                                                                                                                                                                                                                                                                                                                                                                                                                                                                                                                                                                                                                                                                                                                                                                                                                                                                                                                                                                                                                                                                                                                                                                                                                                                                                                                                                                                                                                                                                                                                                                                                                                                                                                                                                                                                                                                | S0722440  | Large Multi-Purpose Labels           | 54 x 70            | 320/roll - 1/box         | Permanent | Paper               |
| STANDARD SPECIALITY LABELS                                                                                                                                                                                                                                                                                                                                                                                                                                                                                                                                                                                                                                                                                                                                                                                                                                                                                                                                                                                                                                                                                                                                                                                                                                                                                                                                                                                                                                                                                                                                                                                                                                                                                                                                                                                                                                                                                                                                                                                                                                                                                                     | S0722460  | Suspension File Labels               | 12 x 50            | 220/roll - 1/box         | Permanent | Paper               |
| Decty Trous  Vite  Name  According to the Control of the Control o | S0722470  | LAF Labels Small                     | 38 x 190           | 110/roll - 1/box         | Permanent | Paper               |
|                                                                                                                                                                                                                                                                                                                                                                                                                                                                                                                                                                                                                                                                                                                                                                                                                                                                                                                                                                                                                                                                                                                                                                                                                                                                                                                                                                                                                                                                                                                                                                                                                                                                                                                                                                                                                                                                                                                                                                                                                                                                                                                                | S0722480  | LAF Labels Large                     | 59 x 190           | 110/roll - 1/box         | Permanent | Paper               |
|                                                                                                                                                                                                                                                                                                                                                                                                                                                                                                                                                                                                                                                                                                                                                                                                                                                                                                                                                                                                                                                                                                                                                                                                                                                                                                                                                                                                                                                                                                                                                                                                                                                                                                                                                                                                                                                                                                                                                                                                                                                                                                                                | S0719250  | CD/DVD Labels                        | 57 mm Ø            | 160/roll - 1roll/box     | Permanent | Paper               |
|                                                                                                                                                                                                                                                                                                                                                                                                                                                                                                                                                                                                                                                                                                                                                                                                                                                                                                                                                                                                                                                                                                                                                                                                                                                                                                                                                                                                                                                                                                                                                                                                                                                                                                                                                                                                                                                                                                                                                                                                                                                                                                                                | S0722560  | Small Name Badge Labels              | 41 x 89            | 300/roll - 1/box         | Removable | Paper               |
|                                                                                                                                                                                                                                                                                                                                                                                                                                                                                                                                                                                                                                                                                                                                                                                                                                                                                                                                                                                                                                                                                                                                                                                                                                                                                                                                                                                                                                                                                                                                                                                                                                                                                                                                                                                                                                                                                                                                                                                                                                                                                                                                | S0929100  | Appoinment/Name Badge Labels         | 51 x 89            | 300/roll - 1roll/box     | Removable | Paper               |
|                                                                                                                                                                                                                                                                                                                                                                                                                                                                                                                                                                                                                                                                                                                                                                                                                                                                                                                                                                                                                                                                                                                                                                                                                                                                                                                                                                                                                                                                                                                                                                                                                                                                                                                                                                                                                                                                                                                                                                                                                                                                                                                                | S0929110  | Large Name Badge Labels              | 62 x 106           | 250/roll - 1roll/box     | Removable | Paper               |

#### **SMALL NAME BADGE**

**SUSPENSION FILE** 

**ADDRESS** 

**36 x 89 mm** S0722410 Clear | S0722400 White **28 x 89 mm** 1983173 (130 per roll) | 1982991 (260 per roll)

**SHIPPING** 

**HIGH CAPACITY SHIPPING** For use with LabelWriter™ 4XL only **EXTRA LARGE SHIPPING** 