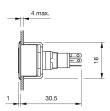

r>Housing colour<br>Housing material                                              | Momentary<br>black<br>Plastic                                |
| Switching element<br>Switching system<br>Contacts<br>Switching voltage<br>Switching current<br>Contact material | Snap-action switching element<br>1 NO<br>42 V AC/DC<br>0.1 A |
| Function<br>Pushbutton                                                                                          |                                                              |
|                                                                                                                 |                                                              |



# EAO – Your Expert Partner for Human Machine Interfaces

### 18-167.035 - Pushbutton actuator

#### Dimensions



#### Mounting cut-outs



#### Wiring diagram



#### **Component layout**





9 x 14 mm



Ø9 mm Ø19 x 19 mm

> X contact-nr. 2 = NO 4 = NC

#### Additional information

+/- terminals are not connected

#### Legend

Contacts: NO = Normally open Switching action: B = Momentary



## **X-ON Electronics**

Largest Supplier of Electrical and Electronic Components

Click to view similar products for Pushbutton Switches category:

Click to view products by EAO manufacturer:

Other Similar products are found below :

 8940K2012
 LW1L-M1C10V-A
 LW1L-M1C70-A
 LW2L-A1C20M-GD
 LW2L-M1C20M-A
 60324L
 M22-D-R-GB0/K11
 M7E-HRN2

 67021K512
 67081K512X
 701PB580
 7199K101
 810K12910
 810KSV30B
 MML21EA2ADK
 MML21KA3ABK
 MML23KA3AC05K-001

 MML23KW3AA01W
 8418K2
 8442K3
 8450K1
 860K11911T01A
 861901