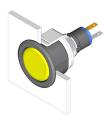

### 18-167.035 - Pushbutton actuator

#### 18-167.035 - Pushbutton actuator

Attention: The preview is based on a sample product. This can differ from your current configuration.

| <b>Mounting</b><br>Design                                                                                       | flush                                                        |
|-----------------------------------------------------------------------------------------------------------------|--------------------------------------------------------------|
| Front<br>Front bezel colour<br>Front bezel material                                                             | black<br>Plastic                                             |
| Other Attributes<br>Weight                                                                                      | 0,002 kg                                                     |
| Operating-/Indication<br>Lens illumination                                                                      | part<br>illuminative                                         |
| IP-Rating<br>Front protection                                                                                   | IP40                                                         |
| Connection Method<br>Terminal                                                                                   | Solder                                                       |
| Actuator<br>Switching action<br>Housing colour<br>Housing material                                              | Momentary<br>black<br>Plastic                                |
| Switching element<br>Switching system<br>Contacts<br>Switching voltage<br>Switching current<br>Contact material | Snap-action switching element<br>1 NO<br>42 V AC/DC<br>0.1 A |
| Function<br>Pushbutton                                                                                          |                                                              |
|                                                                                                                 |                                                              |