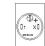

#### Wiring diagram

#### **Component layout**

9 x 14 mm

Ø9 mm Ø19 x 19 mm

> X contact-nr. 2 = NO 4 = NC

#### Additional information

+/- terminals are not connected

#### Legend

Contacts: NO = Normally open Switching action: B = Momentary