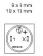

#### Dimensions

#### Mounting cut-outs

#### **Component layout**

9 x 14 mm

Ø9 mm Ø19 x 19 mm

> X contact-nr. 2 = NO 4 = NC