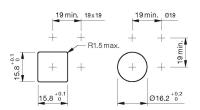

#### Mounting cut-outs

#### **Component layout**

9 x 14 mm

Ø9 mm Ø19 x 19 mm

> X contact-nr. 2 = NO 4 = NC