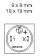

| Solder                                                       |
| Actuator<br>Switching action<br>Housing colour<br>Housing material                                              | Momentary<br>black<br>Plastic                                |
| Switching element<br>Switching system<br>Contacts<br>Switching voltage<br>Switching current<br>Contact material | Snap-action switching element<br>1 NO<br>42 V AC/DC<br>0.1 A |
| Function                                                                                                        |                                                              |



# EAO – Your Expert Partner for Human Machine Interfaces

### 18-187.035 - Pushbutton actuator

#### Dimensions



#### Mounting cut-outs



#### Wiring diagram



#### **Component layout**





9 x 14 mm



Ø9 mm Ø19 x 19 mm

> X contact-nr. 2 = NO 4 = NC

#### Additional information

+/- terminals are not connected

#### Legend

Contacts: NO = Normally open Switching action: B = Momentary



## **X-ON Electronics**

Largest Supplier of Electrical and Electronic Components

Click to view similar products for Pushbutton Switches category:

Click to view products by EAO manufacturer:

Other Similar products are found below :

 8940K2012
 LW1L-M1C10V-A
 LW1L-M1C70-A
 LW2L-A1C20M-GD
 LW2L-M1C20M-A
 60324L
 M22-D-R-GB0/K11
 M7E-HRN2

 67021K512
 67081K512X
 701PB580
 7199K101
 810K12910
 810KSV30B
 MML21EA2ADK
 MML21KA3ABK
 MML23KA3AC05K-001

 MML23KW3AA01W
 8418K2
 8442K3
 8450K1
 860K11911T01A
 861901
 861K11911T01A07
 861K13810T00A14
 861K13911

 8646AB6X718UL
 8646ABUL
 9001KX