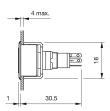

| Solder                                                       |
| Actuator<br>Switching action<br>Housing colour<br>Housing material                                              | Momentary<br>black<br>Plastic                                |
| Switching element<br>Switching system<br>Contacts<br>Switching voltage<br>Switching current<br>Contact material | Snap-action switching element<br>1 NO<br>42 V AC/DC<br>0.1 A |
| Function                                                                                                        |                                                              |



# EAO – Your Expert Partner for Human Machine Interfaces

### 18-187.035 - Pushbutton actuator

#### Dimensions



#### Mounting cut-outs



#### Wiring diagram



#### **Component layout**





9 x 14 mm



Ø9 mm Ø19 x 19 mm

> X contact-nr. 2 = NO 4 = NC

#### Additional information

+/- terminals are not connected

#### Legend

Contacts: NO = Normally open Switching action: B = Momentary



## **X-ON Electronics**

Largest Supplier of Electrical and Electronic Components

Click to view similar products for Pushbutton Switches category:

Click to view products by EAO manufacturer:

Other Similar products are found below :

 8940K2012
 LW1L-M1C10V-A
 LW1L-M1C70-A
 LW2L-A1C20M-GD
 LW2L-M1C20M-A
 60324L
 M22-D-R-GB0/K11
 M7E-HRN2

 67021K512
 67081K512X
 701PB580
 7199K101
 810K12910
 810KSV30B
 MML21EA2ADK
 MML21KA3ABK
 MML23KA3AC05K-001

 MML23KW3AA01W
 8418K2
 8442K3
 8450K1
 860K11911T01A
 861901