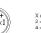

#### **Component layout**

9 x 14 mm

Ø9 mm Ø19 x 19 mm

> X contact-nr. 2 = NO 4 = NC

#### Additional information

+/- terminals are not connected

#### Legend

Contacts: NO = Normally open Switching action: B = Momentary