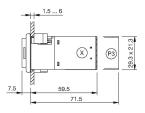

urrent configuration.

#### Mounting

Mounting cut-out 22 mm x 30 mm

Design flush

Front

Front dimension 24 mm x 36 mm

Front bezel colour black
Front bezel material Plastic
Front shape rectangular

**Other Attributes** 

Weight 0,037 kg

Operating-/Indication part

Lens illumination

**IP-Rating** 

Front protection IP65

**Connection Method** 

Terminal Screw terminal

**Actuator** 

Switching action Maintained
Housing colour black
Housing material Plastic

Switching element

Switching system Snap-action switching element

Contacts 1 NO
Switching voltage 400 V AC
Switching current 10 A
Contact material Silver

**Function** 

Illuminated pushbutton

eao 🔳

# EAO – Your Expert Partner for **Human Machine Interfaces**

## 22-221.011 - Illuminated pushbutton actuator

#### **Dimensions**



X = Screw terminal

#### **Mounting cut-outs**



#### Wiring diagram



#### Legend

Contacts: NO = Normally open Switching action: C = Maintained

### **X-ON Electronics**

Largest Supplier of Electrical and Electronic Components

Click to view similar products for Pushbutton Switches category:

Click to view products by EAO manufacturer:

Other Similar products are found below:

8940K2012 LW1L-M1C10V-A LW1L-M1C70-A LW2L-A1C20M-GD LW2L-M1C20M-A 60324L M22-D-R-GB0/K11 M7E-HRN2
67021K512 67081K512X 701PB580 7199K101 810K12910 810KSV30B MML21EA2ADK MML21KA3ABK MML23KA3AC05K-001
MML23KW3AA01W 8418K2 8442K3 8450K1 860K11911T01A 861901 861K11911T01A07 861K13810T00A14 861K13911
8646AB6X718UL 8646ABUL 9001KXRK 907AYY100 PMHD155A1 9533CD4+U574+U4922 95-414.000 99-450.837 99-453.837
PV3H2B0NN-34