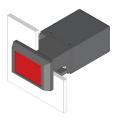

#### 22-221.011 - Illuminated pushbutton actuator

Attention: The preview is based on a sample product. This can differ from your current configuration.

#### Mounting

Mounting cut-out 22 mm x 30 mm

Design flush

Front

Front dimension 24 mm x 36 mm

Front bezel colour black
Front bezel material Plastic
Front shape rectangular

**Other Attributes** 

Weight 0,037 kg

Operating-/Indication part

Lens illumination

**IP-Rating** 

Front protection IP65

**Connection Method** 

Terminal Screw terminal

**Actuator** 

Switching action Maintained
Housing colour black
Housing material Plastic

Switching element

Switching system Snap-action switching element

Contacts 1 NO
Switching voltage 400 V AC
Switching current 10 A
Contact material Silver

**Function** 

Illuminated pushbutton

eao 🔳