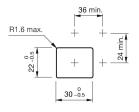

-out 22 mm x 30 mm

Design flush

Front

Front dimension 24 mm x 36 mm

Front bezel colour black
Front bezel material Plastic
Front shape rectangular

**Other Attributes** 

Weight 0,037 kg

Operating-/Indication part

Lens illumination

**IP-Rating** 

Front protection IP65

**Connection Method** 

Terminal Screw terminal

**Actuator** 

Switching action Maintained
Housing colour black
Housing material Plastic

Switching element

Switching system Snap-action switching element

Contacts 1 NO
Switching voltage 400 V AC
Switching current 10 A
Contact material Silver

**Function** 

Illuminated pushbutton

eao 🔳

# EAO – Your Expert Partner for **Human Machine Interfaces**

## 22-221.011 - Illuminated pushbutton actuator

#### **Dimensions**



X = Screw terminal

#### **Mounting cut-outs**



#### Wiring diagram



#### Legend

Contacts: NO = Normally open Switching action: C = Maintained

### **X-ON Electronics**

Largest Supplier of Electrical and Electronic Components

Click to view similar products for Pushbutton Switches category:

Click to view products by EAO manufacturer:

Other Similar products are found below:

8940K2012 LW1L-M1C10V-A LW1L-M1C70-A LW2L-A1C20M-GD LW2L-M1C20M-A 60324L M22-D-R-GB0/K11 M7E-HRN2
67021K512 67081K512X 701PB580 7199K101 810K12910 810KSV30B MML21EA2ADK MML21KA3ABK MML23KA3AC05K-001
MML23KW3AA01W 8418K2 8442K3 8450K1 860K11911T01A 861901 861K11911T01A07 861K13810T00A14 861K13911
8646AB6X718UL 8646ABUL 9001KXRK 907AYY100 PMHD155A1 9533CD4+U574+U4922 95-414.000 99-450.837 99-453.837
PV3H2B0NN-341 1203MRA A22NZBGANGA A22NZBNANGA A22NZMPATRA A2PM