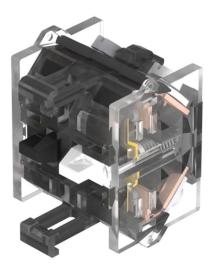

### Switching element

Switching voltage Switching current Switching system Contacts Contact material

500 V AC 10 A Slow-make switching element 2 NC Gold