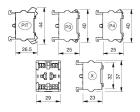

# EAO – Your Expert Partner for Human Machine Interfaces

### 704.911.4 - Switching element for emergency-stop switch

## 704.911.4 - Switching element for emergency-stop switch



Attention: The preview is based on a sample product. This can differ from your current configuration.

#### Other Attributes Weight

0.028 kg

Screw

Connection Method Terminal

### Switching element

Switching voltage Switching current Switching system Contacts Contact material

500 V AC 10 A Slow-make switching element 2 NC Gold



# EAO – Your Expert Partner for Human Machine Interfaces

### 704.911.4 - Switching element for emergency-stop switch

#### Dimensions



X = Screw terminal

#### Wiring diagram





## **X-ON Electronics**

Largest Supplier of Electrical and Electronic Components

Click to view similar products for Switch Contact Blocks / Switch Kits category:

Click to view products by EAO manufacturer:

Other Similar products are found below :

61-8770.17 M2SA-7010 704.905.2 704.915.5 84-8512.2320 A01RTC8 A02504 A02512 A3KJ-7010 BS001 190-17504-003 190-17505-001 190-17508-001 190-17509-002 190-17509-006 A02506 190-17501-001 190-17506-001 190-17509-003 190-17509-005 GLZ304 51401 BS010 BST-D HW-S01 XESP2021 61-8480.22 61-8650.17 704.908.1 704.908.5 704.915.3 HA-C2V S4 704.918.4 5.00.100.105/0000 84-8511.5320 A3CA-7121 84-8511.6320 704.902.1 A0310Y 51-971.F22 5.05.510.632/0000 190-17502-003 190-17507-002 190-17500-006 190-17510-001 1.20.11