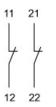

# EAO – Your Expert Partner for Human Machine Interfaces

### 704.911.4 - Switching element for emergency-stop switch

## 704.911.4 - Switching element for emergency-stop switch



Attention: The preview is based on a sample product. This can differ from your current configuration.

#### Other Attributes Weight

0.028 kg

Screw

Connection Method Terminal

### Switching element

Switching voltage Switching current Switching system Contacts Contact material

500 V AC 10 A Slow-make switching element 2 NC Gold



# EAO – Your Expert Partner for Human Machine Interfaces

### 704.911.4 - Switching element for emergency-stop switch

#### Dimensions



X = Screw terminal

#### Wiring diagram





## **X-ON Electronics**

Largest Supplier of Electrical and Electronic Components

Click to view similar products for Switch Contact Blocks / Switch Kits category:

Click to view products by EAO manufacturer:

Other Similar products are found below :

61-8770.17 M2SA-7010 704.905.2 704.915.5 84-8512.2320 A01RTC8 A02504 A02512 A3KJ-7010 BS001 190-17504-003 190-17505-001 190-17508-001 190-17509-002 190-17509-006 A02506 190-17501-001 190-17506-001 190-17509-003 190-17509-005 GLZ304 51401 BS010 BST-D HW-S01 XESP2021 61-8480.22 61-8650.17 704.908.1 704.908.5 704.915.3 HA-C2V S4 704.918.4 5.00.100.105/0000 84-8511.5320 A3CA-7121 84-8511.6320 704.902.1 A0310Y 51-971.F22 5.05.510.632/0000 190-17502-003 190-17507-002 190-17500-006 190-17510-001 1.20.119.002/0000 2MN6-1PA224 Kit05-Keylocks Kit14