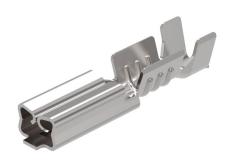

### 84-9420 - Flat receptacle

#### 84-9420 - Flat receptacle

Attention: The preview is based on a sample product. This can differ from your current configuration.