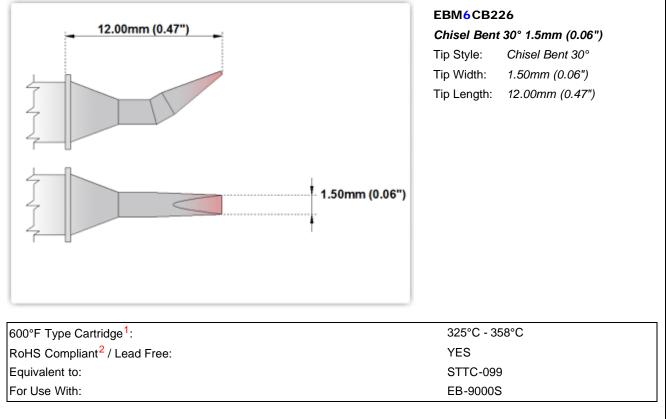

# EasyBraid Co.

## EBM6CB226 Datasheet

#### **Technical Specifications**



### **Material Composition**



## **X-ON Electronics**

Largest Supplier of Electrical and Electronic Components

Click to view similar products for easy braid manufacturer:

Other Similar products are found below :

 EB41D2120
 ETZ-KIT-1
 SHP-PM
 Q-A-100
 OS-E-100
 S-B-5AS
 OS-E-25
 S2626-O-T
 OS-E-10AS
 S-E-100
 Q-B-100
 S-A-100

 Q-D-100
 S3030R-O-T
 Q-E-10AS
 Q-B-25
 Q-E-25
 LF-A-5AS
 Q-A-25
 Q-A-10AS
 Q-E-100
 LF-E-5AS
 Q-A-5AS
 S-B-100
 S2235-O-T
 OS-E-100

 D-100
 LF-B-5AS
 S-A-10AS
 S-D-10AS
 LF-D-5AS
 LF-C-10AS
 S-B-10AS
 LF-D-10AS
 Q-E-5AS
 Q-D-10AS
 S-C-5AS
 OS-D-5AS
 OS-C 

 100
 OS-B-25
 S-D-5AS
 Q-C-100
 OS-B-100
 S-E-5AS
 OS-D-10AS
 Q-E-5AS
 Q-B-10AS
 S-C-5AS
 OS-D-5AS
 OS-C 

 100
 OS-B-25
 S-D-5AS
 Q-C-100
 OS-B-100
 S-E-5AS
 OS-D-10AS
 Q-C-25
 S-E-10AS
 OS-E-5AS
 Q-B-1