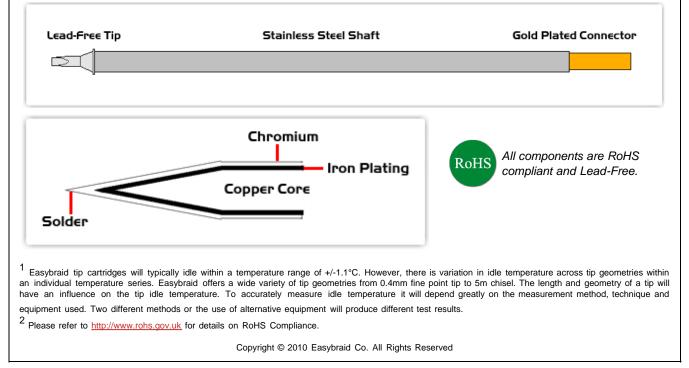

# EasyBraid Co.

## EBM6CB226 Datasheet

#### **Technical Specifications**



### **Material Composition**



## **X-ON Electronics**

Largest Supplier of Electrical and Electronic Components

Click to view similar products for easy braid manufacturer:

Other Similar products are found below :

 EB41D2120
 ETZ-KIT-1
 SHP-PM
 Q-A-100
 OS-E-100
 S-B-5AS
 OS-E-25
 S2626-O-T
 OS-E-10AS
 S-E-100
 Q-B-100
 S-A-100

 Q-D-100
 S3030R-O-T
 Q-E-10AS
 Q-B-25
 Q-E-25
 LF-A-5AS
 Q-A-25
 Q-A-10AS
 Q-E-100
 LF-E-5AS
 Q-A-5AS
 S-B-100
 S2235-O-T
 OS-E-100

 D-100
 LF-B-5AS
 S-A-10AS
 S-D-10AS
 LF-D-5AS
 LF-C-10AS
 S-B-10AS
 LF-D-10AS
 Q-E-5AS
 Q-D-10AS
 S-C-5AS
 OS-D-5AS
 OS-C 

 100
 OS-B-25
 S-D-5AS
 Q-C-100
 OS-B-100
 S-E-5AS
 OS-D-10AS
 Q-E-5AS
 Q-B-10AS
 S-C-5AS
 OS-D-5AS
 OS-C 

 100
 OS-B-25
 S-D-5AS
 Q-C-100
 OS-B-100
 S-E-5AS
 OS-D-10AS
 Q-C-25
 S-E-10AS
 OS-E-5AS
 Q-B-10AS