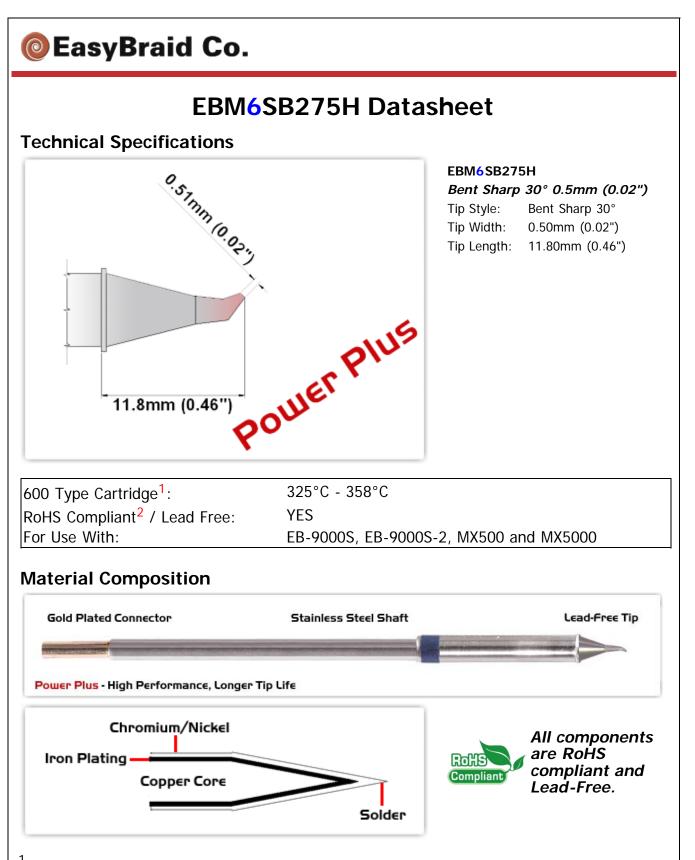

<sup>1</sup> Easy Braid Co. tip cartridges will typically idle within a temperature range of +/-1.1°C. However, there is variation in idle temperature across tip geometries within an individual temperature series. Easy Braid Co. offers a wide variety of tip geometries from 0.25mm fine point tip to 5mm chisel. The length and geometry of a tip will have an influence on the tip idle temperature. To accurately measure idle temperature it will depend greatly on the measurement method, technique and equipment used. Two different methods or the use of alternative equipment will produce different test results.

2 Please refer to <u>http://www.rohs.gov.uk</u> for details on RoHS Compliance.

Copyright © 2010-2012 Easy Braid Co. All Rights Reserved