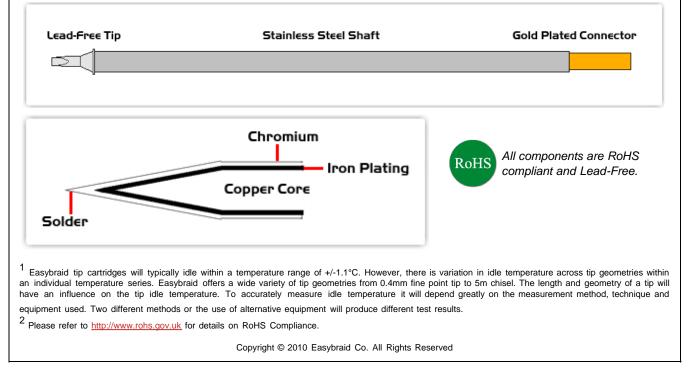

# EasyBraid Co.

## EBM7CB226 Datasheet

#### **Technical Specifications**



## **Material Composition**



## **X-ON Electronics**

Largest Supplier of Electrical and Electronic Components

Click to view similar products for easy braid manufacturer:

Other Similar products are found below :

 EB41D2120
 ETZ-KIT-1
 SHP-PM
 Q-A-100
 OS-E-100
 S-B-5AS
 OS-E-25
 S2626-O-T
 OS-E-10AS
 S-E-100
 Q-B-100
 S-A-100

 Q-D-100
 S3030R-O-T
 Q-E-10AS
 Q-B-25
 Q-E-25
 LF-A-5AS
 Q-A-25
 Q-A-10AS
 Q-E-100
 LF-E-5AS
 S-B-100
 S2235-O-T
 OS-D-100
 LF 

 B-5AS
 Q-A-5AS
 S-A-10AS
 Q-B-10AS
 LF-D-5AS
 LF-C-10AS
 S-B-10AS
 Q-D-10AS
 S-C-5AS
 OS-D-5AS
 Q-E-5AS
 OS-C 

 100
 OS-B-25
 S-D-5AS
 Q-D-100
 OS-B-100
 S-E-5AS
 OS-D-10AS
 Q-E-5AS
 Q-E-5AS
 Q-E-5AS
 OS-C 

 100
 OS-B-25
 S-D-5AS
 Q-C-100
 OS-B-100
 S-E-5AS
 OS-D-10AS
 Q-E-5AS
 Q-E-5AS