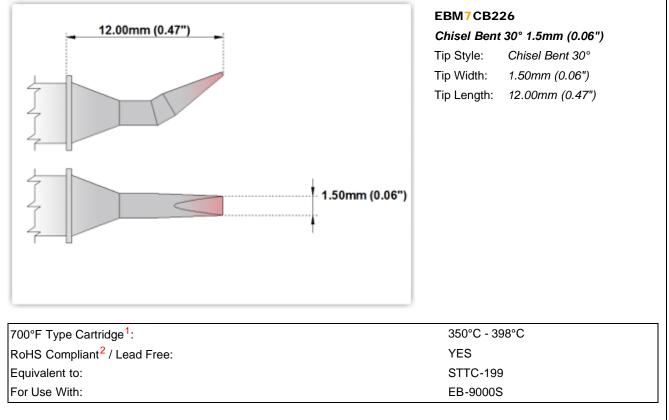

# EasyBraid Co.

## EBM7CB226 Datasheet

#### **Technical Specifications**



## **Material Composition**



## **X-ON Electronics**

Largest Supplier of Electrical and Electronic Components

Click to view similar products for easy braid manufacturer:

Other Similar products are found below :

 EB41D2120
 ETZ-KIT-1
 SHP-PM
 Q-A-100
 OS-E-100
 S-B-5AS
 OS-E-25
 S2626-O-T
 OS-E-10AS
 S-E-100
 Q-B-100
 S-A-100

 Q-D-100
 S3030R-O-T
 Q-E-10AS
 Q-B-25
 Q-E-25
 LF-A-5AS
 Q-A-25
 Q-A-10AS
 Q-E-100
 LF-E-5AS
 S-B-100
 S2235-O-T
 OS-D-100
 LF 

 B-5AS
 Q-A-5AS
 S-A-10AS
 Q-B-10AS
 LF-D-5AS
 LF-C-10AS
 S-B-10AS
 Q-D-10AS
 S-C-5AS
 OS-D-5AS
 Q-E-5AS
 OS-C 

 100
 OS-B-25
 S-D-5AS
 Q-D-100
 OS-B-100
 S-E-5AS
 OS-D-10AS
 Q-E-5AS
 Q-E-5AS
 Q-E-5AS
 OS-C 

 100
 OS-B-25
 S-D-5AS
 Q-C-100
 OS-B-100
 S-E-5AS
 OS-D-10AS
 Q-E-5AS
 Q-E-5AS