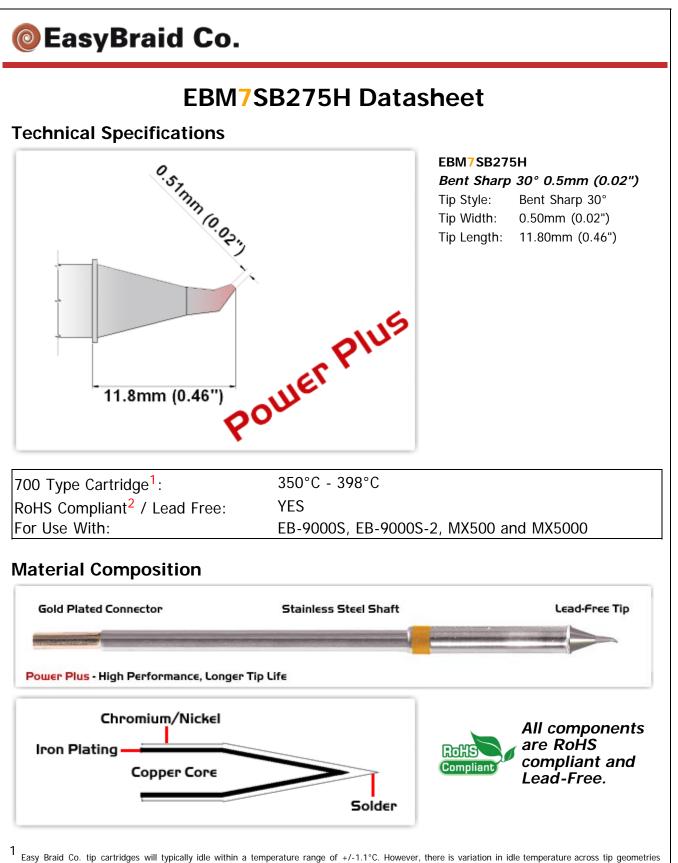

<sup>1</sup> Easy Braid Co. tip cartridges will typically idle within a temperature range of +/-1.1°C. However, there is variation in idle temperature across tip geometries within an individual temperature series. Easy Braid Co. offers a wide variety of tip geometries from 0.25mm fine point tip to 5mm chisel. The length and geometry of a tip will have an influence on the tip idle temperature. To accurately measure idle temperature it will depend greatly on the measurement method, technique and equipment used. Two different methods or the use of alternative equipment will produce different test results.