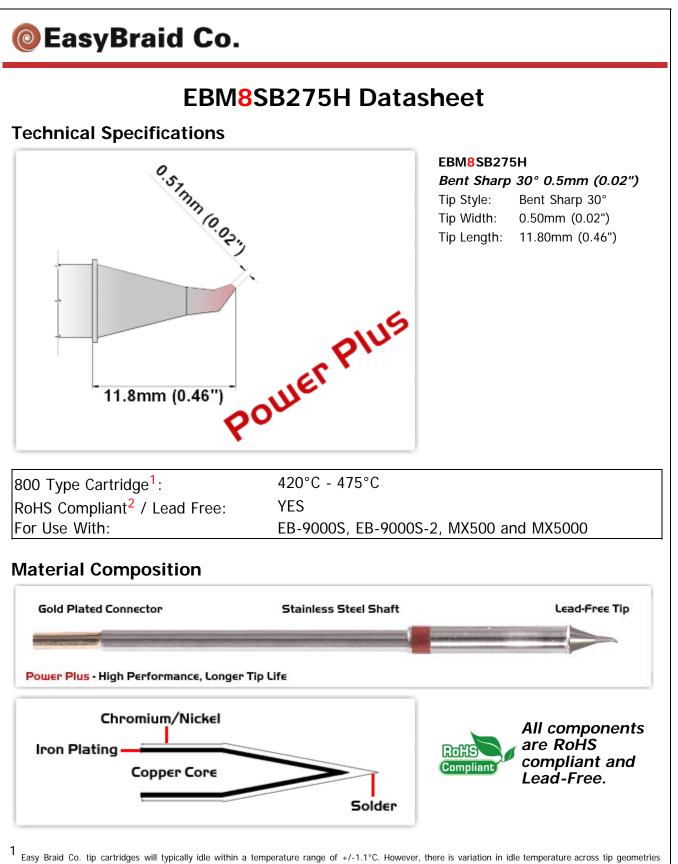

<sup>1</sup> Easy Braid Co. tip cartridges will typically idle within a temperature range of +/-1.1°C. However, there is variation in idle temperature across tip geometries within an individual temperature series. Easy Braid Co. offers a wide variety of tip geometries from 0.25mm fine point tip to 5mm chisel. The length and geometry of a tip will have an influence on the tip idle temperature. To accurately measure idle temperature it will depend greatly on the measurement method, technique and equipment used. Two different methods or the use of alternative equipment will produce different test results.

2 Please refer to <u>http://www.rohs.gov.uk</u> for details on RoHS Compliance.

Copyright © 2010-2012 Easy Braid Co. All Rights Reserved