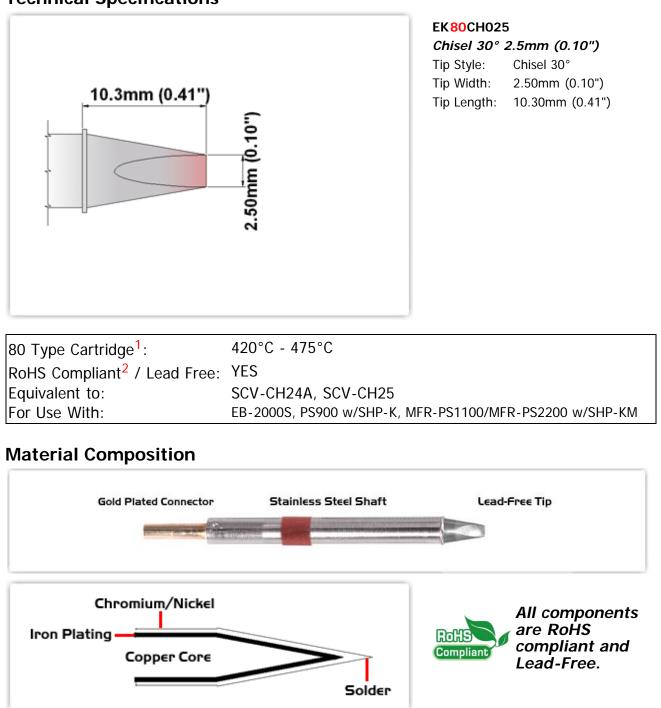

## **Technical Specifications**

<sup>1</sup> Easy Braid Co. tip cartridges will typically idle within a temperature range of +/-1.1°C. However, there is variation in idle temperature across tip geometries within an individual temperature series. Easy Braid Co. offers a wide variety of tip geometries from 0.25mm fine point tip to 5mm chisel. The length and geometry of a tip will have an influence on the tip idle temperature. To accurately measure idle temperature it will depend greatly on the measurement method,