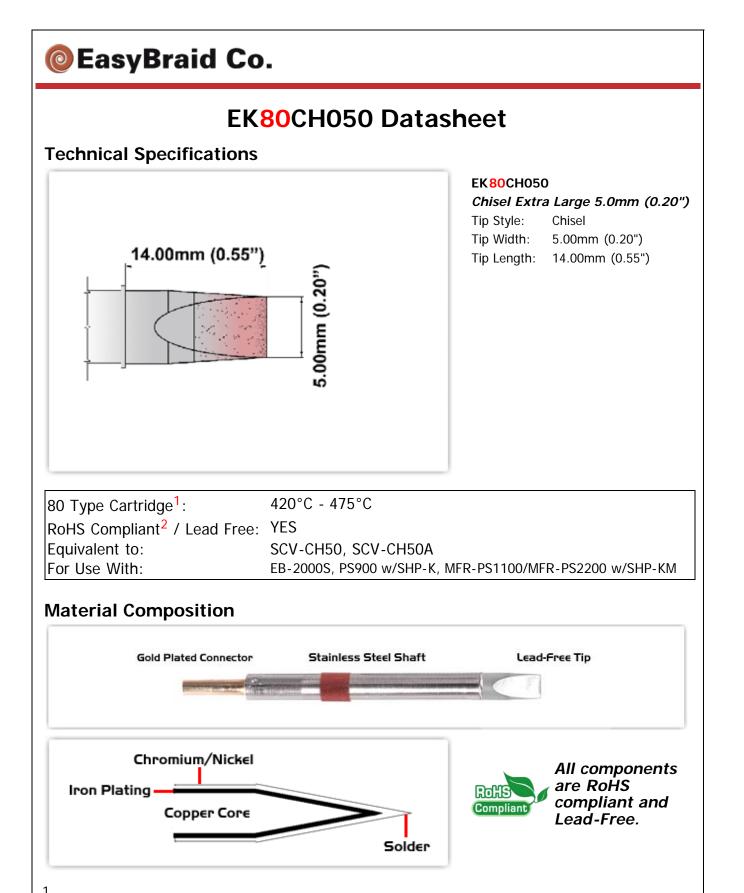

<sup>1</sup> Easy Braid Co. tip cartridges will typically idle within a temperature range of +/-1.1°C. However, there is variation in idle temperature across tip geometries within an individual temperature series. Easy Braid Co. offers a wide variety of tip geometries from 0.25mm fine point tip to 5mm chisel. The length and geometry of a tip will have an influence on the tip idle temperature. To accurately measure idle temperature it will depend greatly on the measurement method,

technique and equipment used. Two different methods or the use of alternative equipment will produce different test results.

 $2_{\mbox{Please refer to } \mbox{http://www.rohs.gov.uk}}$  for details on RoHS Compliance.

Copyright © 2010-2012 Easy Braid Co. All Rights Reserved

## **X-ON Electronics**

Largest