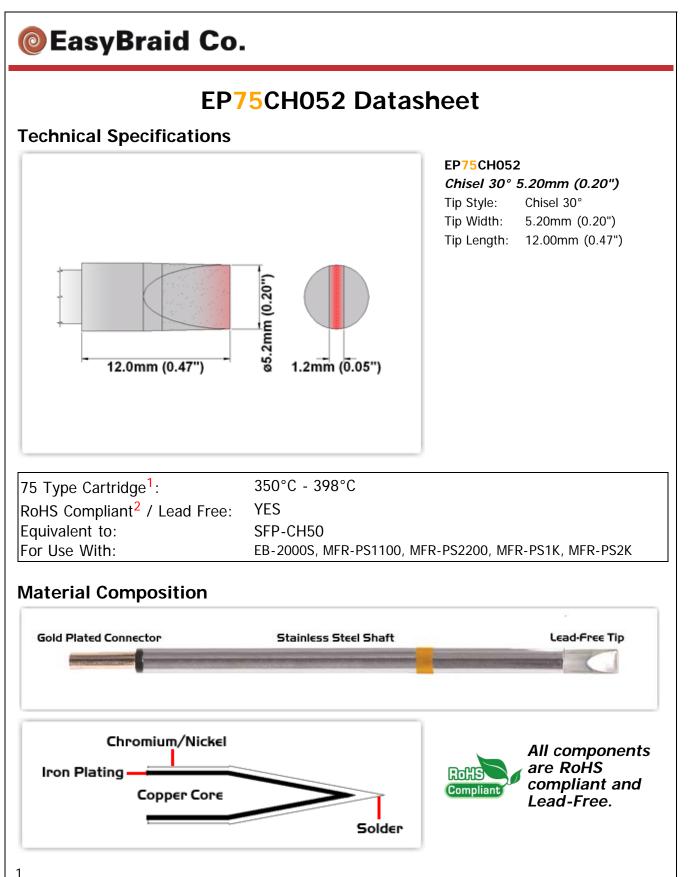

<sup>1</sup> Easy Braid Co. tip cartridges will typically idle within a temperature range of +/-1.1°C. However, there is variation in idle temperature across tip geometries within an individual temperature series. Easy Braid Co. offers a wide variety of tip geometries from 0.25mm fine point tip to 5mm chisel. The length and geometry of a tip will have an influence on the tip idle temperature. To accurately measure idle temperature it will depend greatly on the measurement method,

technique and equipment used. Two different methods or the use of alternative equipment will produce different test results.

 $2_{\mbox{Please refer to } \mbox{http://www.rohs.gov.uk}}$  for details on RoHS Compliance.