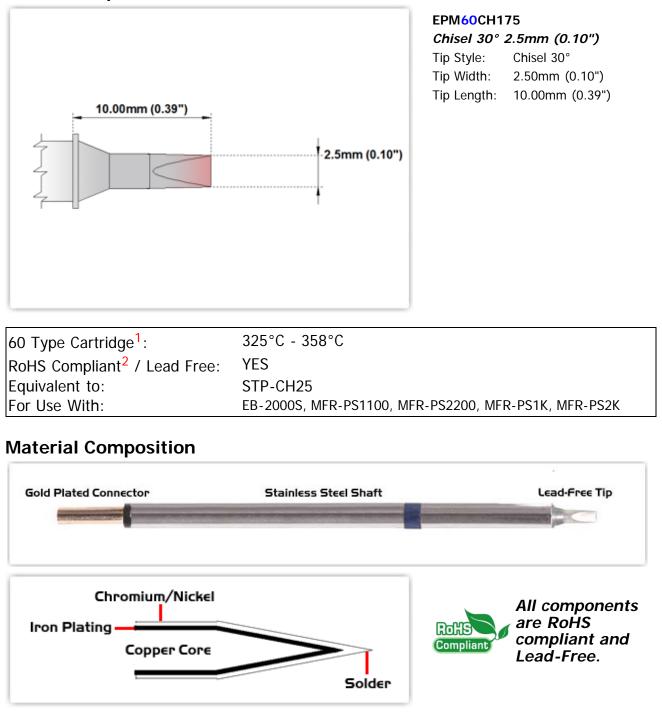

## EPM60CH175 Datasheet

## **Technical Specifications**

<sup>1</sup> Easy Braid Co. tip cartridges will typically idle within a temperature range of +/-1.1°C. However, there is variation in idle temperature across tip geometries within an individual temperature series. Easy Braid Co. offers a wide variety of tip geometries from 0.25mm fine point tip to 5mm chisel. The length and geometry of a tip will have an influence on the tip idle temperature. To accurately measure idle temperature it will depend greatly on the measurement method,

technique and equipment used. Two different methods or the use of alternative equipment will produce different test results.

 $2_{\mbox{Please refer to } \mbox{http://www.rohs.gov.uk}}$  for details on RoHS Compliance.