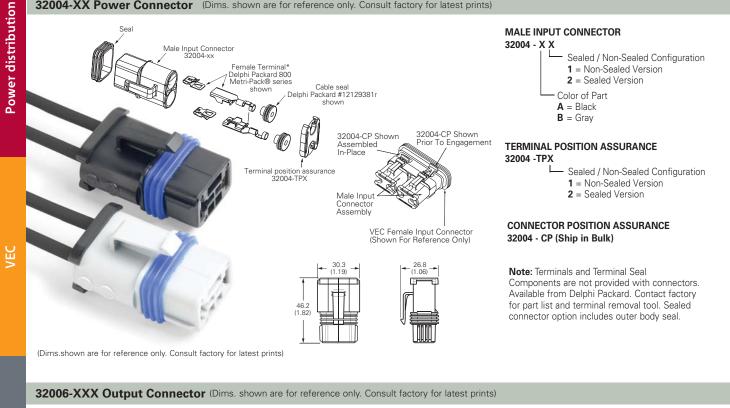

## Dimensions - mm(in)

32004-XX Power Connector (Dims. shown are for reference only. Consult factory for latest prints)

**EAT** •N Controls and Power Conversion Division