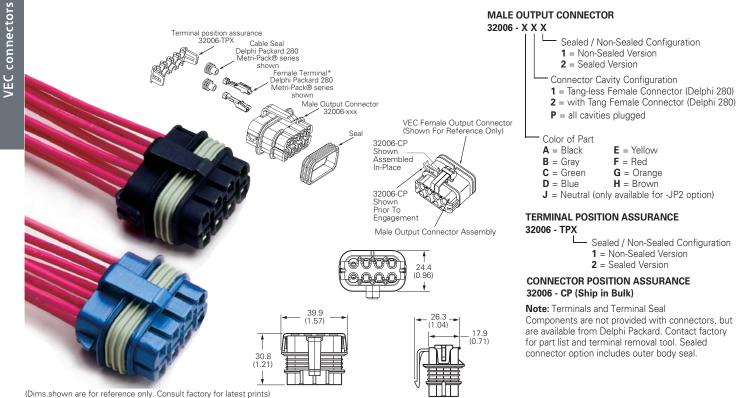

## Dimensions - mm(in)

32004-XX Power Connector (Dims. shown are for reference only. Consult factory for latest prints)

**EAT** •N Controls and Power Conversion Division