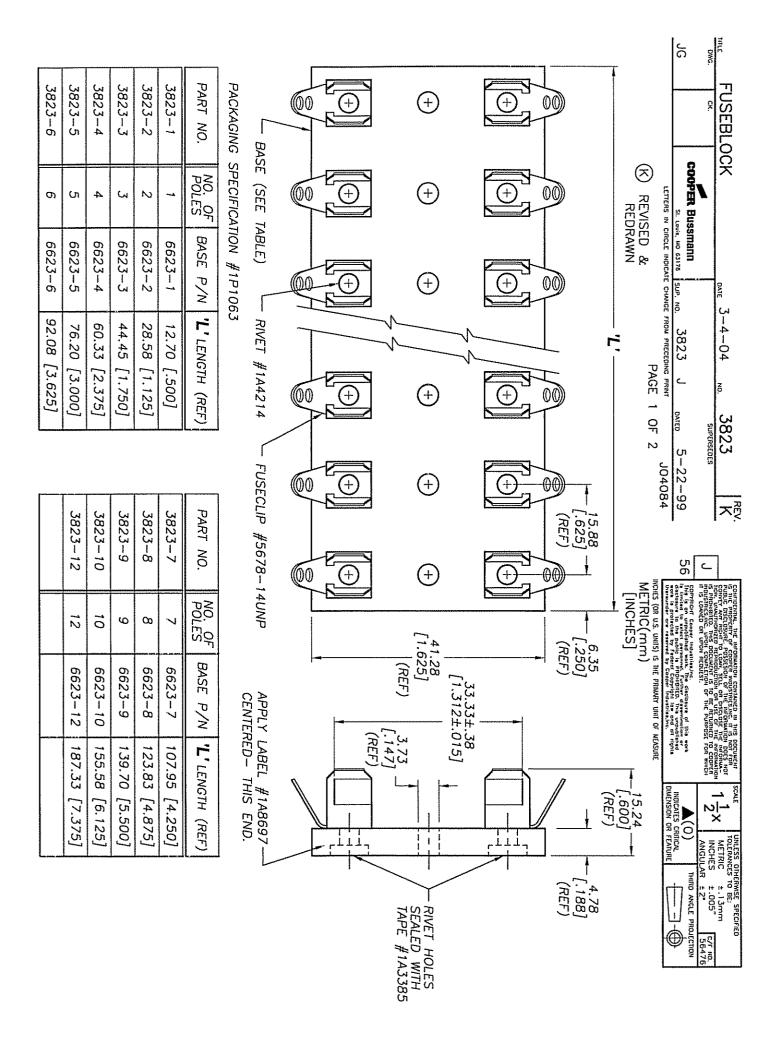

## **X-ON Electronics**

Largest Supplier of Electrical and Electronic Components

Click to view similar products for Supervisory Circuits category:

Click to view products by Eaton manufacturer:

Other Similar products are found below :

NCP304LSQ38TIG NCP304LSQ42TIG NCP304LSQ43TIG NCP305LSQ11TIG NCP305LSQ16TIG NCP305LSQ17TIG NCP305LSQ18TIG NCP305LSQ24TIG NCP305LSQ25TIG NCP305LSQ29TIG NCP305LSQ31TIG NCP305LSQ32TIG NCP308MT250TBG NCP308SN300TIG NCP391FCALT2G NCV303LSN42TIG CAT1161LI-25-G CAT853STBI-T3 CAT1026LI-30-G CAT1320LI-25-G CAT872-30ULGT3 NCP304HSQ18TIG NCP304HSQ29TIG NCP304LSQ27TIG NCP304LSQ29TIG NCP304LSQ45TIG NCP305LSQ26TIG NCP305LSQ35TIG NCP305LSQ37TIG NCP308MT300TBG NCV300LSN36TIG NCV302LSN30TIG NCV303LSN16TIG NCV303LSN22TIG NCV303LSN27TIG NCV33161DMR2G TC54VN2402EMB713 MCP13