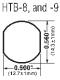

| Maximum Panel Thickness |       |      |  |  |  |
|-------------------------|-------|------|--|--|--|
| Body Type               | Inch  | mm   |  |  |  |
| HTB-2                   | 0.30  | 7.62 |  |  |  |
| HTB-3                   | 0.30  | 7.62 |  |  |  |
| HTB-4                   | 0.125 | 3.18 |  |  |  |
| HTB-5                   | 0.125 | 3.18 |  |  |  |
| HTB-6                   | 0.30  | 7.62 |  |  |  |
| HTB-8                   | 0.125 | 3.18 |  |  |  |
| HTB-9                   | 0.125 | 3.18 |  |  |  |