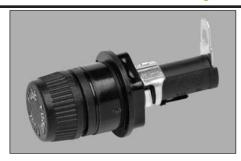

#### **HTB Panel Mount Series**

#### **Description**

- For  $\frac{1}{4}$ " x 1  $\frac{1}{4}$ " and 5 x 20mm fuses
- · All holder bodies have the option of using 1/2" x 1 1/2" or 5 x 20mm carriers
- Withstands 15 to 20 Lb-In torque to mounting nut when mounting fuse holder to panel
- · High temperature, flame retardant, Thermoplastic meets UL 94V0