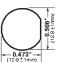

### **Mounting Dimensions - in (mm)**

HTB-2, -3, -4, -5, and -6

**Dimensions - in (mm)** 

|                                                                                                                                                                                                                                                                                                                                                                                                                                                                                                                                                                                                                                                                                                                                                                                                                                                                                                                                                                                                                                                                                                                                                                                                                                                                                                                                                                                                                                                                                                                                                                                                                                                                                                                                                                                                                                                                                                                                                                                                                                                                                                                                |                                                                                      | Terminal Options             |                  |                    |                   |                                  |                                 |
|--------------------------------------------------------------------------------------------------------------------------------------------------------------------------------------------------------------------------------------------------------------------------------------------------------------------------------------------------------------------------------------------------------------------------------------------------------------------------------------------------------------------------------------------------------------------------------------------------------------------------------------------------------------------------------------------------------------------------------------------------------------------------------------------------------------------------------------------------------------------------------------------------------------------------------------------------------------------------------------------------------------------------------------------------------------------------------------------------------------------------------------------------------------------------------------------------------------------------------------------------------------------------------------------------------------------------------------------------------------------------------------------------------------------------------------------------------------------------------------------------------------------------------------------------------------------------------------------------------------------------------------------------------------------------------------------------------------------------------------------------------------------------------------------------------------------------------------------------------------------------------------------------------------------------------------------------------------------------------------------------------------------------------------------------------------------------------------------------------------------------------|--------------------------------------------------------------------------------------|------------------------------|------------------|--------------------|-------------------|----------------------------------|---------------------------------|
| Knob Type Carrier                                                                                                                                                                                                                                                                                                                                                                                                                                                                                                                                                                                                                                                                                                                                                                                                                                                                                                                                                                                                                                                                                                                                                                                                                                                                                                                                                                                                                                                                                                                                                                                                                                                                                                                                                                                                                                                                                                                                                                                                                                                                                                              |                                                                                      | Solder/<br>%6" Quick-Connect |                  | 1/4" Quick-Connect |                   | Carrier Options                  |                                 |
|                                                                                                                                                                                                                                                                                                                                                                                                                                                                                                                                                                                                                                                                                                                                                                                                                                                                                                                                                                                                                                                                                                                                                                                                                                                                                                                                                                                                                                                                                                                                                                                                                                                                                                                                                                                                                                                                                                                                                                                                                                                                                                                                | Maximum                                                                              | In-Line                      | Rt. Angle        | In-Line            | Rt. Angle         | %" x 1 %"<br>("I" Equals Inches) | 5 x 20mm<br>("M" Equals Metric) |
|                                                                                                                                                                                                                                                                                                                                                                                                                                                                                                                                                                                                                                                                                                                                                                                                                                                                                                                                                                                                                                                                                                                                                                                                                                                                                                                                                                                                                                                                                                                                                                                                                                                                                                                                                                                                                                                                                                                                                                                                                                                                                                                                | Panel<br>Thickness                                                                   |                              |                  |                    |                   | Knob                             | Knob                            |
| Common Dimensional Data:<br>Length (Knob Type) - 1.69<br>(42.9mm) Plus In-Line Terminal<br>NOTE: Plus In-Line Terminal                                                                                                                                                                                                                                                                                                                                                                                                                                                                                                                                                                                                                                                                                                                                                                                                                                                                                                                                                                                                                                                                                                                                                                                                                                                                                                                                                                                                                                                                                                                                                                                                                                                                                                                                                                                                                                                                                                                                                                                                         | ommon Dimensional Data:<br>ength (Knob Type) - 1.69<br>.2.9mm) Plus In-Line Terminal |                              | 0.33"<br>(8.3mm) | 0.47"<br>(11.9mm)  | 0.45"<br>(11.5mm) |                                  |                                 |
| 0.47"   1.125"   (28.6mm)                                                                                                                                                                                                                                                                                                                                                                                                                                                                                                                                                                                                                                                                                                                                                                                                                                                                                                                                                                                                                                                                                                                                                                                                                                                                                                                                                                                                                                                                                                                                                                                                                                                                                                                                                                                                                                                                                                                                                                                                                                                                                                      | 0.30"                                                                                | HTB-22I-R                    | HTB-24I-R        | HTB-26I-R          | HTB-28I-R         | 3                                | _                               |
| Low Profile - 0.09" NOM. Rear Hex Nut (2.4mm) HTB                                                                                                                                                                                                                                                                                                                                                                                                                                                                                                                                                                                                                                                                                                                                                                                                                                                                                                                                                                                                                                                                                                                                                                                                                                                                                                                                                                                                                                                                                                                                                                                                                                                                                                                                                                                                                                                                                                                                                                                                                                                                              | 7.62mm                                                                               | HTB-22M-R                    | HTB-24M-R        | HTB-26M-R          | HTB-28M-R         | _                                | 3                               |
| 0.69" (17.5mm) (23.0mm) (23.0mm) (17.5mm) (18.0mm) (19.0mm) (19.0m | 0.125″                                                                               | HTB-42I-R                    | HTB-44I-R        | HTB-46I-R          | HTB-48I-R         | 3                                | _                               |
|                                                                                                                                                                                                                                                                                                                                                                                                                                                                                                                                                                                                                                                                                                                                                                                                                                                                                                                                                                                                                                                                                                                                                                                                                                                                                                                                                                                                                                                                                                                                                                                                                                                                                                                                                                                                                                                                                                                                                                                                                                                                                                                                | 3.18mm<br><b>4</b>                                                                   | HTB-42M-R                    | HTB-44M-R        | HTB-46M-R          | HTB-48M-R         | _                                | 3                               |
| 0.67" 0.92" (23.4mm)                                                                                                                                                                                                                                                                                                                                                                                                                                                                                                                                                                                                                                                                                                                                                                                                                                                                                                                                                                                                                                                                                                                                                                                                                                                                                                                                                                                                                                                                                                                                                                                                                                                                                                                                                                                                                                                                                                                                                                                                                                                                                                           | 0.30″                                                                                | HTB-62I-R                    | HTB-64I-R        | HTB-66I-R          | HTB-68I-R         | 3                                | _                               |
| Front Hex Nut                                                                                                                                                                                                                                                                                                                                                                                                                                                                                                                                                                                                                                                                                                                                                                                                                                                                                                                                                                                                                                                                                                                                                                                                                                                                                                                                                                                                                                                                                                                                                                                                                                                                                                                                                                                                                                                                                                                                                                                                                                                                                                                  | 7.62mm                                                                               | HTB-62M-R                    | HTB-64M-R        | HTB-66M-R          | HTB-68M-R         | _                                | 3                               |
| 0.47" (28.6mm) (28.6mm)                                                                                                                                                                                                                                                                                                                                                                                                                                                                                                                                                                                                                                                                                                                                                                                                                                                                                                                                                                                                                                                                                                                                                                                                                                                                                                                                                                                                                                                                                                                                                                                                                                                                                                                                                                                                                                                                                                                                                                                                                                                                                                        | 0.125″                                                                               | HTB-82I-R                    | HTB-84I-R        | HTB-86I-R          | HTB-88I-R         | 3                                |                                 |
| Low Profile HTB                                                                                                                                                                                                                                                                                                                                                                                                                                                                                                                                                                                                                                                                                                                                                                                                                                                                                                                                                                                                                                                                                                                                                                                                                                                                                                                                                                                                                                                                                                                                                                                                                                                                                                                                                                                                                                                                                                                                                                                                                                                                                                                | 3.18mm                                                                               | HTB-82M-R                    | HTB-84M-R        | HTB-86M-R          | HTB-88M-R         | _                                | 3                               |