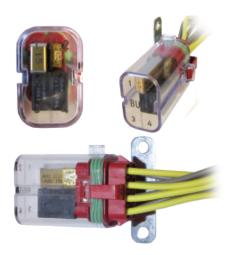

# Series CFH Connector Fuse Holder

The Connector Fuse Holder (CFH) is a small easy-to-use power distribution module which can hold up to four 2.8mm footprint protective devices. Designed to hold relays, circuit breakers, fuses, diodes, resistors and/or transorbs, the CFH is ready to support all of your small or last minute power distribution requirements. Options include color of connector, length of cover and type of bracket. Qualified to IP66 for ingress protection, this product can be installed where required to eliminate excess wiring.

#### Notes

- · Terminals, seals and plugs are not included.
- Connector uses Delphi-Delphi Metri-Pack sealed / Tang style terminals, seals and plugs. (consult Delphi distribution for availability)