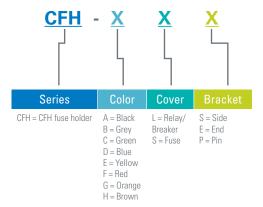

age: The CFH is limited to a total of 100A maximum rating when designed under SAE guidelines. Terminal limitations are according to Delphi Metri-pak 280 guidelines (consult Delphi documentation)

Temperature rating: -40°F (-40°C) to 260°F (125°C)

#### Materials:

- Cover: UL 94-V0 clear polycarbonate
- Connector: UL 94-V0 thermoplastic
- Brackets: Side and end zinc plated steel with chromate finish

### Servicable parts:

- Cover: B151-7184-S (fuse) or B151-7184-L (relay/breaker)
- Brackets: B028-7013 (side bracket); B028-7015 (end bracket); B028-7016 (pin bracket).



#### Notes

- · Terminals, seals and plugs are not included.
- Connector uses Delphi-Delphi Metri-Pack sealed / Tang style terminals, seals and plugs. (consult Delphi distribution for availability)

# Ordering information



## Dimensions in mm (inches)



# **X-ON Electronics**

Largest Supplier of Electrical and Electronic Components

Click to view similar products for Fuse Holder category:

Click to view products by Eaton manufacturer:

Other Similar products are found below:

0031.1351.01 6R30A1B 6SC30A2IC F30A3S F600A3B 80910030 80910080 9-3557-GP REV A HFH-1 RF30A1S RF30A2B RF30A3SP 15602-04-08-21 HTJ-LES-FUSE RTMF-SC 2602 2650 178.000100 F60A2SQ T30A2B G4PB8 2660 HKP-CCHH R6F30A2S 341001A 345621A 348670 CVRMCC 4202 4408 4423 4532 4537 TSD1404-12 HPC 55900008011 345602-010 345603-010 345612 345903A 3578 3833-5 3833-7 3992 4393 4409 4522 4574 02800031Z ESFH04/HTCC35M