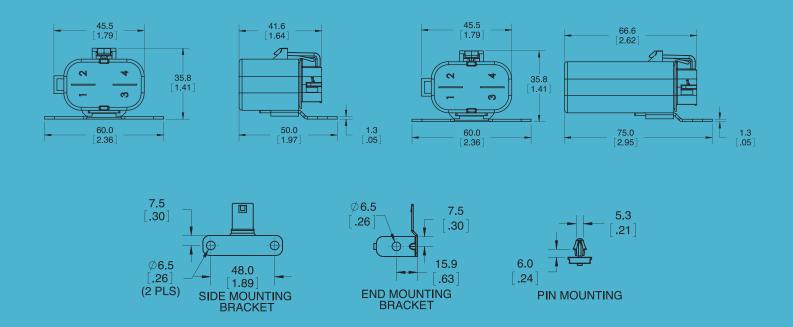

al of 100A maximum rating when designed under SAE guidelines. Terminal limitations are according to Delphi Metri-pak 280 guidelines (consult Delphi documentation)

Temperature rating: -40°F (-40°C) to 260°F (125°C)

#### Materials:

- Cover: UL 94-V0 clear polycarbonate
- Connector: UL 94-V0 thermoplastic
- Brackets: Side and end zinc plated steel with chromate finish

### Servicable parts:

- Cover: B151-7184-S (fuse) or B151-7184-L (relay/breaker)
- Brackets: B028-7013 (side bracket); B028-7015 (end bracket); B028-7016 (pin bracket).



#### Notes

- · Terminals, seals and plugs are not included.
- Connector uses Delphi-Delphi Metri-Pack sealed / Tang style terminals, seals and plugs. (consult Delphi distribution for availability)

# Ordering information



## Dimensions in mm (inches)



# **X-ON Electronics**

Largest Supplier of Electrical and Electronic Components

Click to view similar products for Fuse Holder category:

Click to view products by Eaton manufacturer:

Other Similar products are found below:

0031.1351.01 6R30A1B 6SC30A2IC F30A3S F600A3B 80910030 80910080 9-3557-GP REV A HFH-1 RF30A1S RF30A2B RF30A3SP 15602-04-08-21 HTJ-LES-FUSE RTMF-SC 2602 2650 178.000100 F60A2SQ T30A2B G4PB8 2660 HKP-CCHH R6F30A2S 341001A 345621A 348670 CVRMCC 4202 4408 4423 4532 4537 TSD1404-12 HPC 55900008011 345602-010 345603-010 345612 345903A 3578 3833-5 3833-7 3992 4393 4409 4522 4574 02800031Z ESFH04/HTCC35M