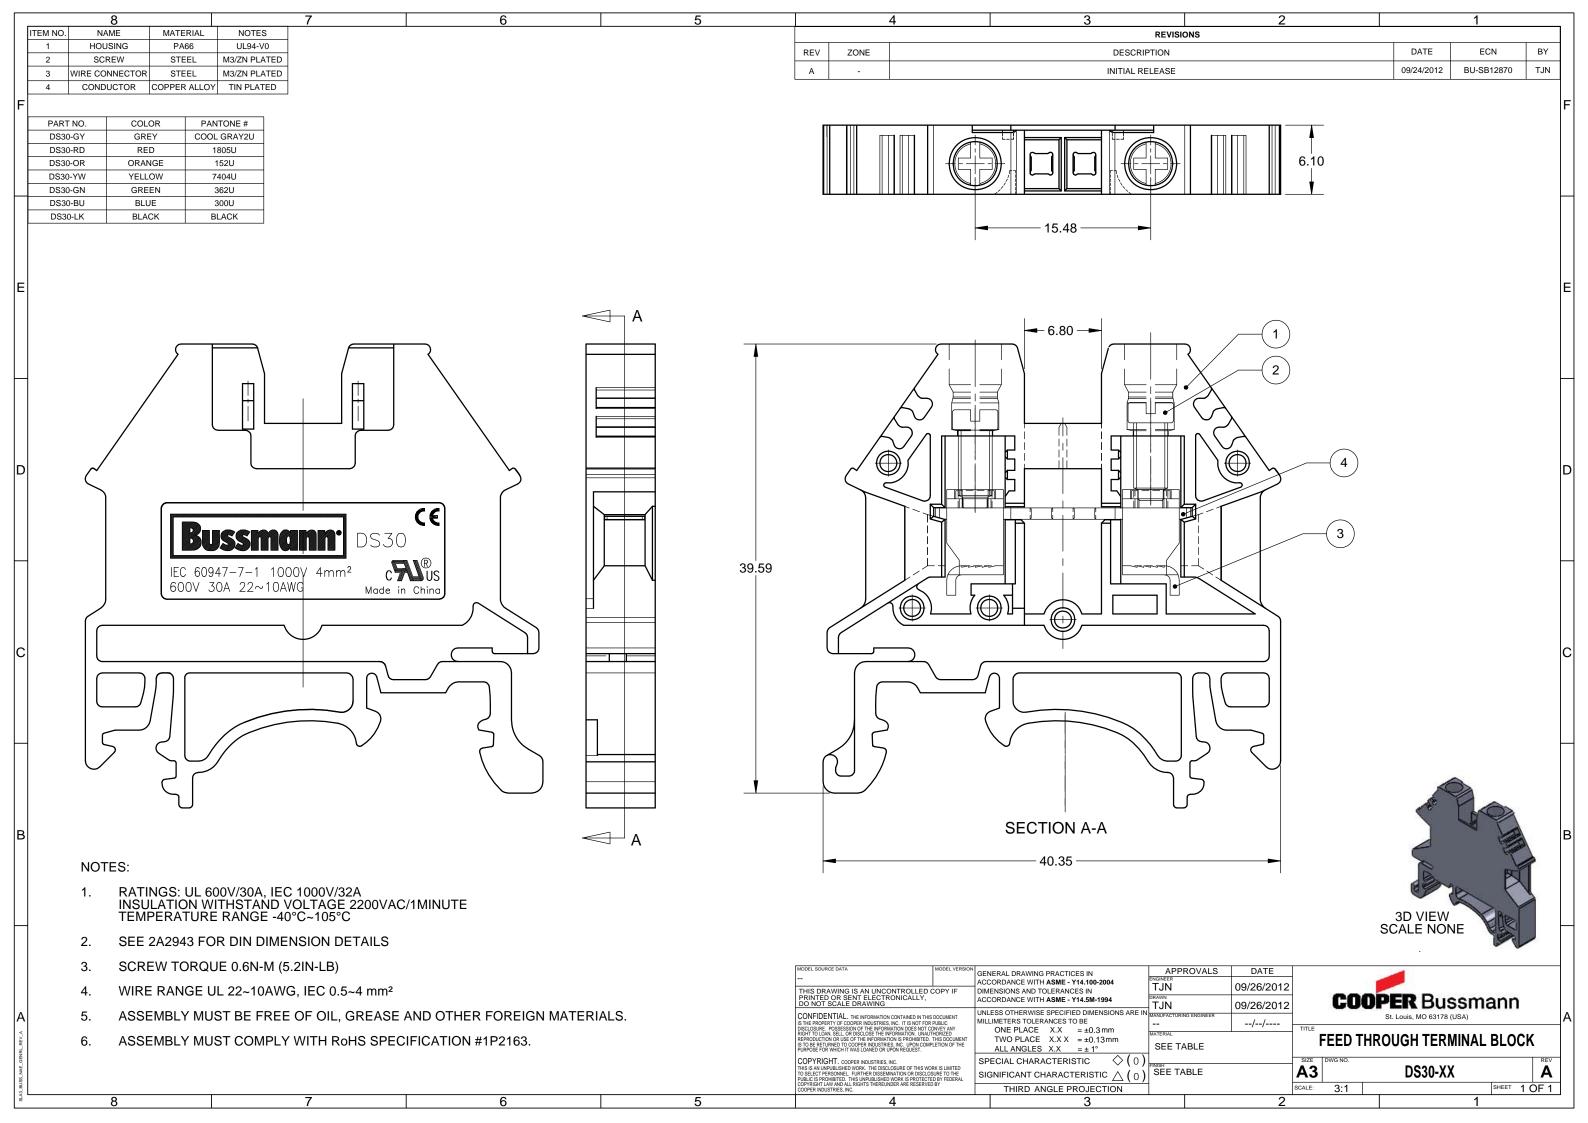

## **X-ON Electronics**

Largest Supplier of Electrical and Electronic Components

Click to view similar products for DIN Rail Terminal Blocks category:

Click to view products by Eaton manufacturer:

Other Similar products are found below:

00110420202 8WA1011-1BH23 8WA1011-1EF20 91.010 9102100000 91.040 9123140000 9123140001 RBO 5-T-B-HEX 1333564 DP25-GY-ND 1431306 1433306 NFT2-WH HSL-TB64-DIN 90.070 91.020 912314 260-301\_NR 2757571 280-331 280-560 280-564 281-611/281-542 281-673/281-411 281-994 283-317 283-607 2909798 264-724 264-726 280-530 280-555 280-619 281-610 281-622/281-417 284-317 284-601 2907033 3048496 5542152 35956 USK 10 102510 1025100000 5520682 5607102 EMH 25-ZE30 591620-2 UM 45-SEFE M.NUT BK