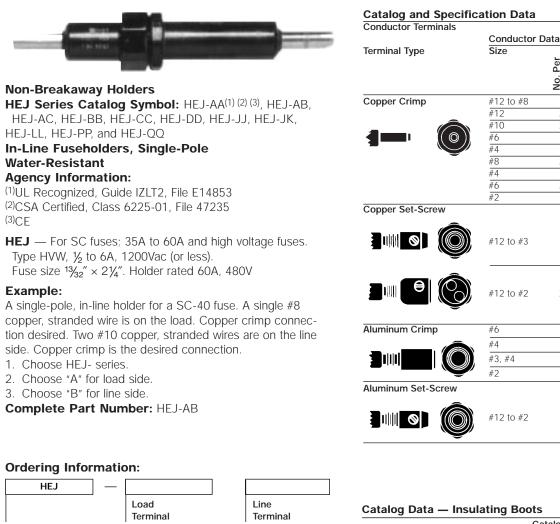

# HEJ Series

Catalog

Symbol

Load &

А

В

Line

Stranded

.

Solid

•

No. Per Terminal

# С D J 1 2 Κ Ρ 1 . 0 • 1 L

|                                                                                                                                                                                                                                                                                                                                                                                                                                                                                                                                                                                                                                                                                                                                                                                                                                                                                                                                                                                                                                                                                                                                                                                                                                                                                                                                                                                                                                                                                                                                                                                                                                                                                                                                                                                                                                                                                                                                                                                                                                                                                                                                | Catalog |                  |
|--------------------------------------------------------------------------------------------------------------------------------------------------------------------------------------------------------------------------------------------------------------------------------------------------------------------------------------------------------------------------------------------------------------------------------------------------------------------------------------------------------------------------------------------------------------------------------------------------------------------------------------------------------------------------------------------------------------------------------------------------------------------------------------------------------------------------------------------------------------------------------------------------------------------------------------------------------------------------------------------------------------------------------------------------------------------------------------------------------------------------------------------------------------------------------------------------------------------------------------------------------------------------------------------------------------------------------------------------------------------------------------------------------------------------------------------------------------------------------------------------------------------------------------------------------------------------------------------------------------------------------------------------------------------------------------------------------------------------------------------------------------------------------------------------------------------------------------------------------------------------------------------------------------------------------------------------------------------------------------------------------------------------------------------------------------------------------------------------------------------------------|---------|------------------|
| and the second s | Numbers | Туре             |
|                                                                                                                                                                                                                                                                                                                                                                                                                                                                                                                                                                                                                                                                                                                                                                                                                                                                                                                                                                                                                                                                                                                                                                                                                                                                                                                                                                                                                                                                                                                                                                                                                                                                                                                                                                                                                                                                                                                                                                                                                                                                                                                                | 2A0660  | Single Conductor |
| and the second s | 2A0661  | Two Conductor    |
| Statistical Contraction of the local division of the local divisio |         |                  |