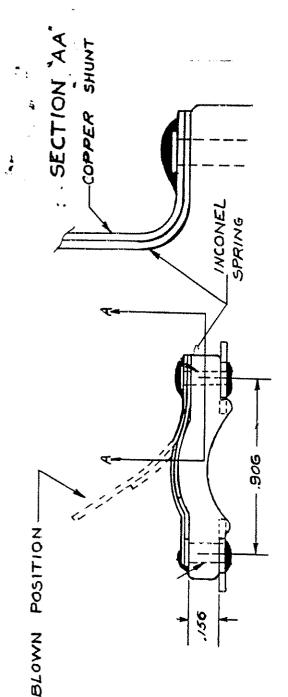

DESIGNED TO CARRY 30 AMPS. AT 440°F.

## **X-ON Electronics**

Largest Supplier of Electrical and Electronic Components

Click to view similar products for Specialty Fuses category:

Click to view products by Eaton manufacturer:

Other Similar products are found below:

63NZ02GL 714125 722134 F02A-4AS F02B-1A 80NH00GR-6 FWH-200A FWP-32A14F 12LCT 12TDLSJ63 REN-3 15.5CAVH2E

ECF-1 ECF-2 ECF-3 ECF-4 170M0213 170M1369-D 170M3809D BK/F02B-1A N-2-1/2 N-3-2/10 NITD2 20D16 KAA-3 KAB-30

KAW-3 2D16 LKN-125B 16D27SB 16FC 170M1564D 170M2616 170M2668 170M4161 170M4241 170M4699 ESD63 ABS-30 ABS-8

ACF-15 ACF-30 ACO-30 F02A-10A SSD10 200NH1M FWP-25A14FI FWP-40A14FI FWP-500A FWP-63A22FI