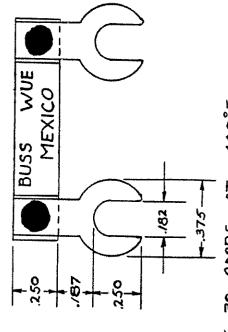

DESIGNED TO CARRY 30 AMPS. AT 440°F.

## **X-ON Electronics**

Largest Supplier of Electrical and Electronic Components

Click to view similar products for Specialty Fuses category:

Click to view products by Eaton manufacturer:

Other Similar products are found below:

63NZ02GL 714125 722134 F02A-4AS F02B-1A 80NH00GR-6 FWH-200A FWP-32A14F 12LCT 12TDLSJ63 REN-3 15.5CAVH2E

ECF-1 ECF-2 ECF-3 ECF-4 170M0213 170M1369-D 170M3809D BK/F02B-1A N-2-1/2 N-3-2/10 NITD2 20D16 KAA-3 KAB-30

KAW-3 2D16 LKN-125B 16D27SB 16FC 170M1564D 170M2616 170M2668 170M4161 170M4241 170M4699 ESD63 ABS-30 ABS-8

ACF-15 ACF-30 ACO-30 F02A-10A SSD10 200NH1M FWP-25A14FI FWP-40A14FI FWP-500A FWP-63A22FI