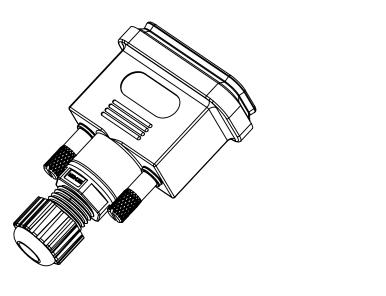

## Standard Density Waterproof D-Sub Connector BACKSHELL 627-230-009-010

YOUR CONNECTION TO QUALITY & SERVICE

**EDAC INC** TORONTO, ONTARIO CANADA

THESE DRAWINGS AND SPECIFICATIONS ARE THE PROPERTY OF EDAC INC., AND SHALL NOT BE REPRODUCED, OR COPIED OR USED AS THE BASIS FOR THE MANUFACTURE OR SALE OF APPARATUS WITHOUT WRITTEN PERMISSION.

## Materials and Finish

- Housing: ABS, UL94V-0, Black Gasket: Silicon, Black
- 3.
- O-Ring: Silicon, Black Screw: Brass, Nickel Plated 4.
- Body Nut: ZYTEL, Black 5.
- Seal: Silicon, Black 6.
- Pressure Washer: Silicon, Black 7.
- Sealing Nut: ZYTEL, Black

DEGREE OF PROTECTION: IP67 AS PER IEC60529