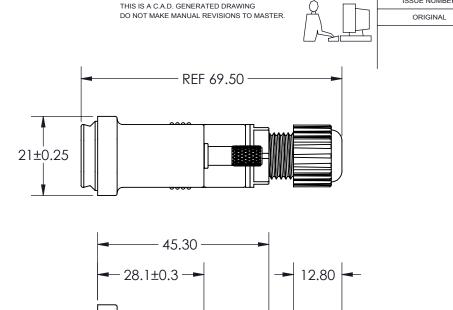

## Standard Density Waterproof D-Sub Connector BACKSHELL 627-230-009-010

YOUR CONNECTION TO QUALITY & SERVICE

**EDAC INC** TORONTO, ONTARIO CANADA

THESE DRAWINGS AND SPECIFICATIONS ARE THE PROPERTY OF EDAC INC., AND SHALL NOT BE REPRODUCED, OR COPIED OR USED AS THE BASIS FOR THE MANUFACTURE OR SALE OF APPARATUS WITHOUT WRITTEN PERMISSION.

| ACAD REFERENCE NO.  |  | 627-230-009-010 |       |
|---------------------|--|-----------------|-------|
| DRAWN: R.STA.MONICA |  | DATE: June.4/13 |       |
| CHECKED:            |  | DATE:           |       |
| SCALE: NTS          |  | SHEET 1         | OF 1  |
| DRAWING NUMBER      |  |                 | ISSUE |
| 627-230-009-010     |  |                 | 1     |