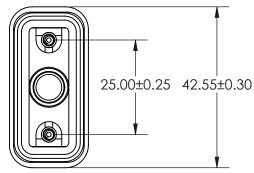

## Standard Density Waterproof D-Sub Connector BACKSHELL 627-230-009-010

YOUR CONNECTION TO QUALITY & SERVICE

**EDAC INC** TORONTO, ONTARIO CANADA

THESE DRAWINGS AND SPECIFICATIONS ARE THE PROPERTY OF EDAC INC., AND SHALL NOT BE REPRODUCED, OR COPIED OR USED AS THE BASIS FOR THE MANUFACTURE OR SALE OF APPARATUS WITHOUT WRITTEN PERMISSION.

| ACAD REFERENCE NO.  |  | 627-230-009-010 |       |
|---------------------|--|-----------------|-------|
| DRAWN: R.STA.MONICA |  | DATE: June.4/13 |       |
| CHECKED:            |  | DATE:           |       |
| SCALE: NTS          |  | SHEET 1         | OF 1  |
| DRAWING NUMBER      |  |                 | ISSUE |
| 627-230-009-010     |  |                 | 1     |