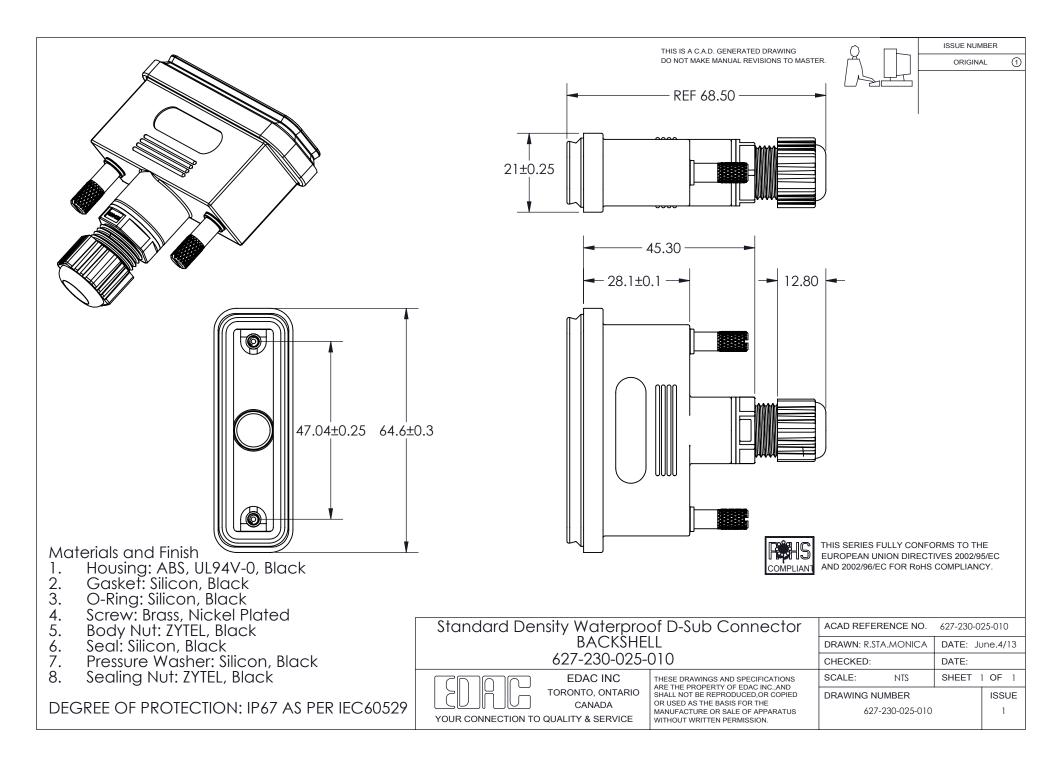

## **X-ON Electronics**

Largest Supplier of Electrical and Electronic Components

Click to view similar products for D-Sub Backshells category:

Click to view products by EDAC manufacturer:

Other Similar products are found below :

600X51137X600X54009X66241-12AM85049/6-38NM85049/86-12N03M85049/90-13P0370.350.0636.470.350.2435.172.350.1035.272.352.2435.173.359.4035.3829472-1PCS-E20W970-015-040R011971-009-030R121971-009-040R011971-015-040R011DPH-B-0031437013-91484402-8156-3025-EX16-500800165X02659X165X03399A165X10259X165X11359X165X11689X165X11759X165X11889X165X11899X165X13019X165X13029X165X13169X165X13199X165X13239X165X13389X165X13489X165X14219X165X14449X165X17409X165X17439X165X17569X165X17599X165X17609X165X17979XL171373971-025-030R121300X10989X165X02609X