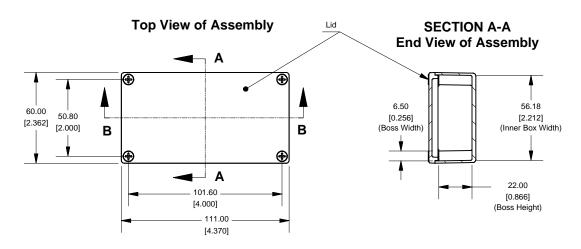

Enclosures can be Factory Modified (Milling, Drilling, Printing etc.) Solid models of this enclosure available in STEP or IGES.

Contact Factory jelkins@hammond-electronics.co.uk

| NOTE                                       |               |
|--------------------------------------------|---------------|
| Purchased assembly includes Lid, Box and 4 | cover screws. |