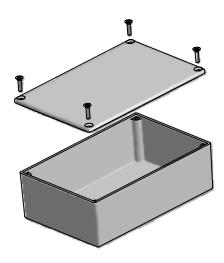

Enclosures can be Factory Modified (Milling, Drilling, Printing etc.) Solid models of this enclosure available in STEP or IGES.

Contact Factory jelkins@hammond-electronics.co.uk

| NOTE                                       |               |
|--------------------------------------------|---------------|
| Purchased assembly includes Lid, Box and 4 | cover screws. |