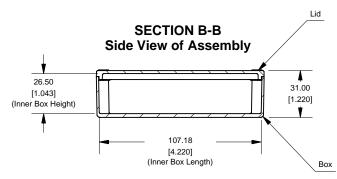

Enclosures can be Factory Modified (Milling, Drilling, Printing etc.) Solid models of this enclosure available in STEP or IGES.

Contact Factory jelkins@hammond-electronics.co.uk

| NOTE                                       |               |
|--------------------------------------------|---------------|
| Purchased assembly includes Lid, Box and 4 | cover screws. |