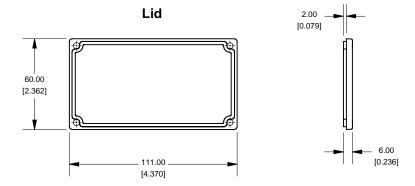

Enclosures can be Factory Modified (Milling, Drilling, Printing etc.) Solid models of this enclosure available in STEP or IGES.

Contact Factory jelkins@hammond-electronics.co.uk

| NOTE                                       |               |
|--------------------------------------------|---------------|
| Purchased assembly includes Lid, Box and 4 | cover screws. |