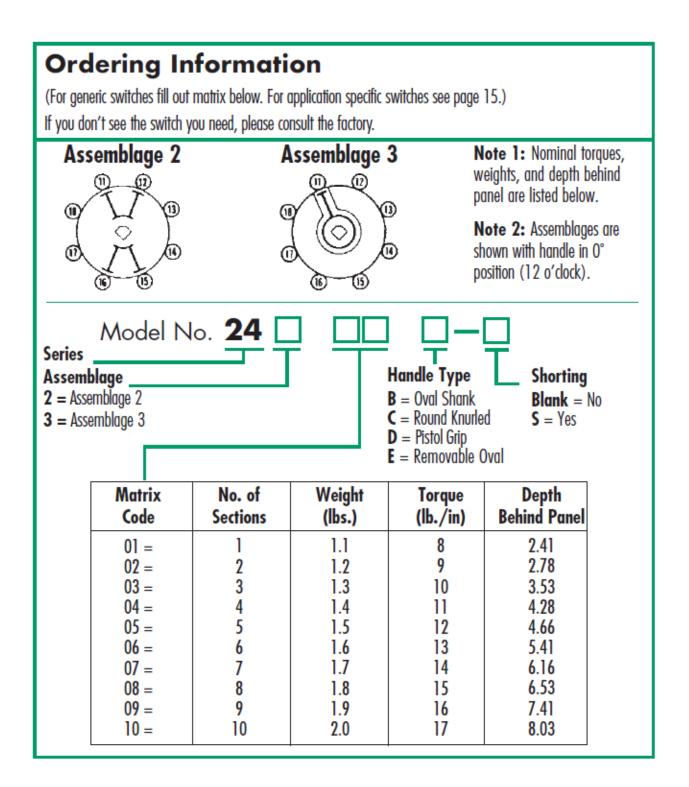

## **X-ON Electronics**

Largest Supplier of Electrical and Electronic Components

Click to view similar products for Rotary Switches category:

Click to view products by Electroswitch manufacturer:

Other Similar products are found below :

57HS22-02-2-06N 57M22-02B16N 57M22-09A16N M3786/4-0881 M3786/4-3267 M3786/4-5568 M3786/4-6029 71ESF30-05204N MC06L1NCGF 84986-26 9003K2C003GA PLR3251 PLR3262 PS3 A0142M2SP A029303 R2AA4455NNNN R2BB4455NNNN DR75-AMSF-10R-B 1703.3201 HW1MS-0202-101 24002-03S A029101 ACSNO-129-YB-C1014 ACSNO-134-RR-YB-C1005 ACSNO-353-SB-C3016 1825537-4 T505 T505E 24005-03N H10207RR01Q M3786/39-4ZC M3786/4-0002 M3786/4-0630 M3786/4-1028L M3786/4-1233L M3786/4-3044 M3786/4-3129 M3786/4-5008L M3786/4-5256 MC6CX1A502X009 42HS36-01-1-06N 42P36-03B10S 44MBS60-04-2-03N 44MG90-