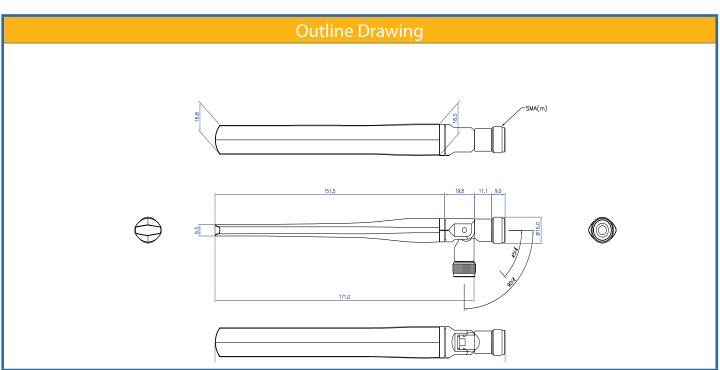

## Features

- Groundplane Independent
- Covers LTE, cellular, GSM and 3G bands
- Locks in three positions for flexibility
- Ideal for fixed and mobile terminals

| Specifications    |                          |
|-------------------|--------------------------|
| Radiating element | 1/2 Wave Element         |
| Frequency range   | 690-960/1710-2700MHz     |
| Gain              | 1 dBi                    |
| Polarisation      | Linear                   |
| VSWR              | < 2.0:1                  |
| Power rating      | 10W                      |
| Connector         | SMA-Male (multiposition) |
| Dimensions        | 171 x 18mm (max)         |