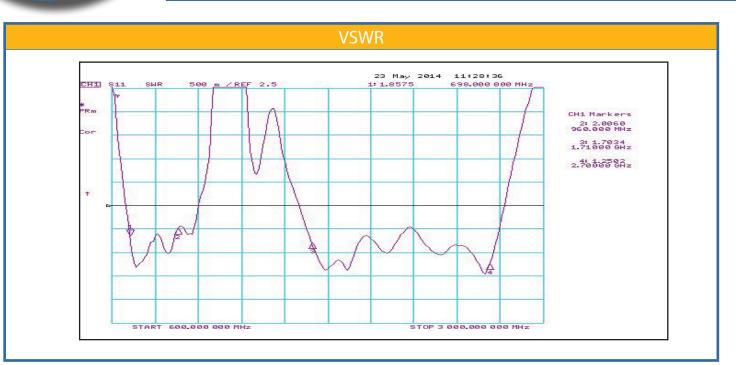

## Features

- Groundplane Independent
- Covers LTE, cellular, GSM and 3G bands
- Locks in three positions for flexibility
- Ideal for fixed and mobile terminals

| Specifications    |                          |
|-------------------|--------------------------|
| Radiating element | 1/2 Wave Element         |
| Frequency range   | 690-960/1710-2700MHz     |
| Gain              | 1 dBi                    |
| Polarisation      | Linear                   |
| VSWR              | < 2.0:1                  |
| Power rating      | 10W                      |
| Connector         | SMA-Male (multiposition) |
| Dimensions        | 171 x 18mm (max)         |