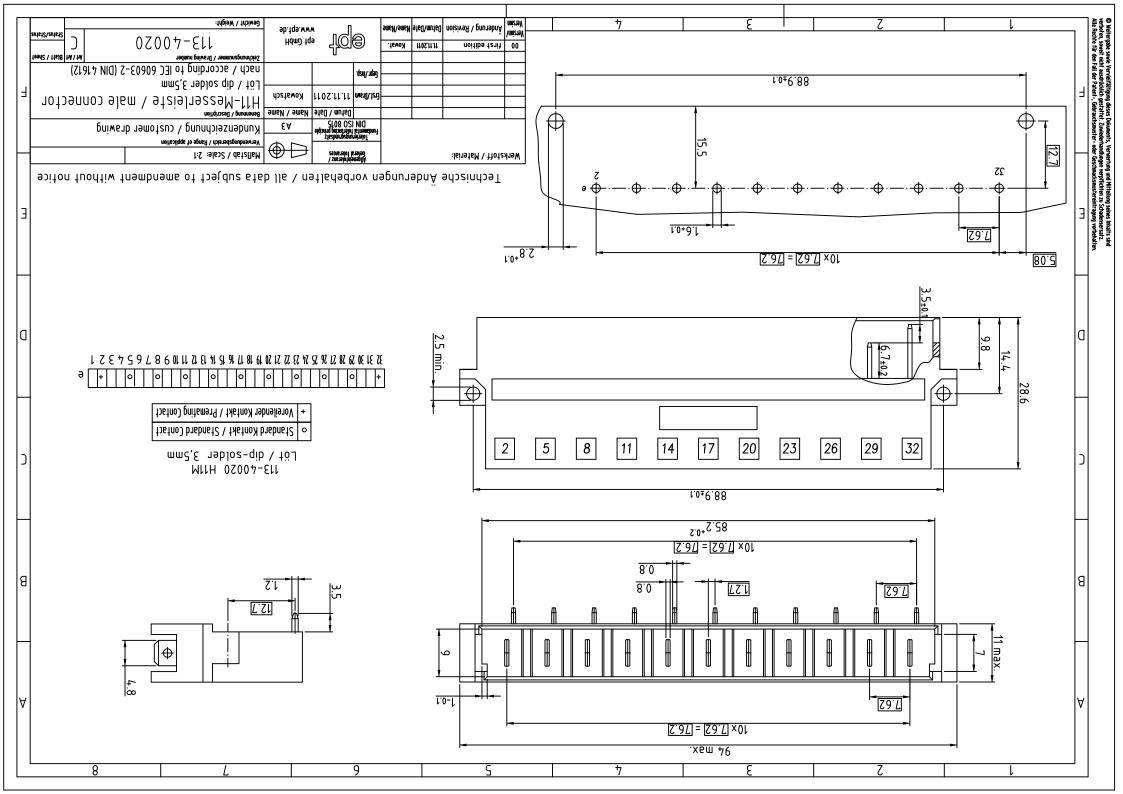

## **X-ON Electronics**

Largest Supplier of Electrical and Electronic Components

Click to view similar products for EPT manufacturer:

Other Similar products are found below:

111-40064 114-40050 112-40065 404-52040-51 401-51501-51 116-90064 104-80075 101-40064 104-40075 243-11322-15 103-90064 403-51040-51 114-40090 113-40010 243-23320-15 304-80064-01 962-40206-03 102-80065 244-62300-15 244-11000-15 103-40034 114-40040 115-40074 108-40064 101-80014 244-23300-15 112-40064 107-40065 244-61300-15 401-55501-51 402-51501-51 404-51050-51 107-40064 113-40160 304-40064-01 404-53032-51 264-60303-12 403-52012-51 403-52050-51 243-22310-15 403-51050-51 114-40080 109-40064 402-51101-51 104-49064 116-40054 105-40064 401-55101-51 243-11310-15 244-11300-15