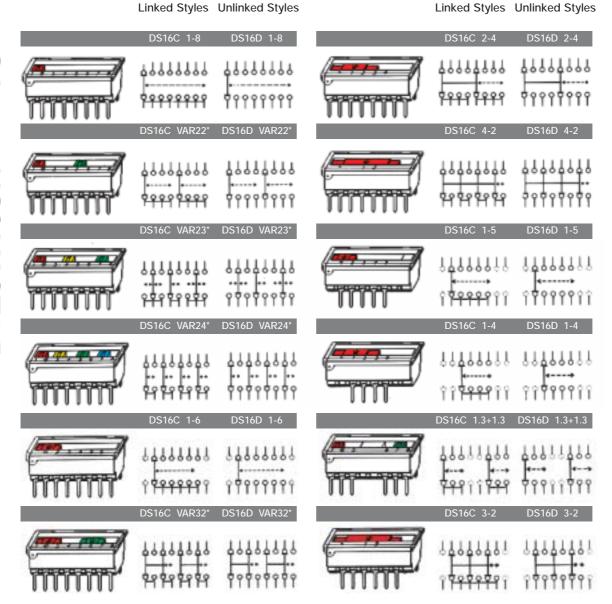

This range of select on test/code and range setting switches overcome some of the problems of using standard dual in-line 8 way switches and features:

- An exclusive guaranteed one out of eight selection.
- Linked changeovers (up to 4) are operated by one actuator.
- Wide range of switching configurations including user PCB custom capability.
- Large numerals and coloured actuators.
- Base and tape sealed for flow soldering and solvent/aqueous washing.
- Hinged transparent dust cover and recessed actuators prevent accidental setting changes.
- 1µm hard gold plated wiping contact for low level circuits.
- If you have a volume requirement for a product variant not shown on this sheet please contact us.

\*Design and use with care as the sliders of these styles have unrestricted travel.

This leaflet is believed to contain the best information available at the time of printing, but is subject to change without notice. Performance figures, where quoted, are actually estimates based on our experience or that of our customers or statutory authorities. In common with all components reliability varies with many factors, and users are invited to contact us in appropriate cases so that where relevant information is available it may be considered by the user. All supplies are subject to the Company's standard conditions of sale which are available on request.