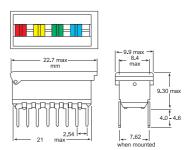

## Principal Electrical and Performance Data

at 20°C 70% R.H. for DS16

Contact Ratings: Switching: 30V, 250mA 7.5VA max.

Non switching: 240Vac 2A.

Initial Contact Resistance: (at 10mV, 10mA max.)

Typical:  $18m\Omega$ . Max.  $30m\Omega$ .