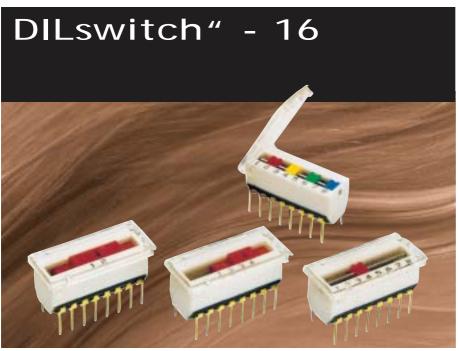

This range of select on test/code and range setting switches overcome some of the problems of using standard dual in-line 8 way switches and features:

- An exclusive guaranteed one out of eight selection.
- Linked changeovers (up to 4) are operated by one actuator.
- Wide range of switching configurations including user PCB custom capability.
- Large numerals and coloured actuators.
- Base and tape sealed for flow soldering and solvent/aqueous washing.
- Hinged transparent dust cover and recessed actuators prevent accidental setting changes.
- 1µm hard gold plated wiping contact for low level circuits.
- If you have a volume requirement for a product variant not shown on this sheet please contact us.