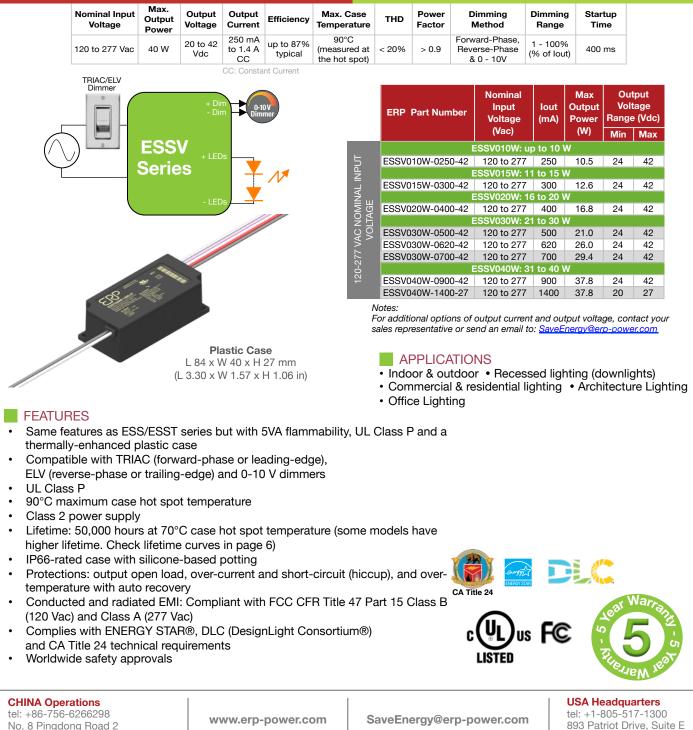

| ESSV<br>BOWERM<br>ESSV<br>Series | ESSV010<br>ESSV015<br>ESSV020<br>ESSV030<br>ESSV040 | 6-10 W<br>11-15 W<br>16-20 W<br>21-30 W<br>31-40 W |
|----------------------------------|-----------------------------------------------------|----------------------------------------------------|
|----------------------------------|-----------------------------------------------------|----------------------------------------------------|

## 6 to 40 W Constant Current LED Drivers with Tri-Mode Dimming<sup>™</sup> (TRIAC, ELV & 0-10)

Zhuhai, Guangdong, China 519060

Moorpark, CA 93021, USA