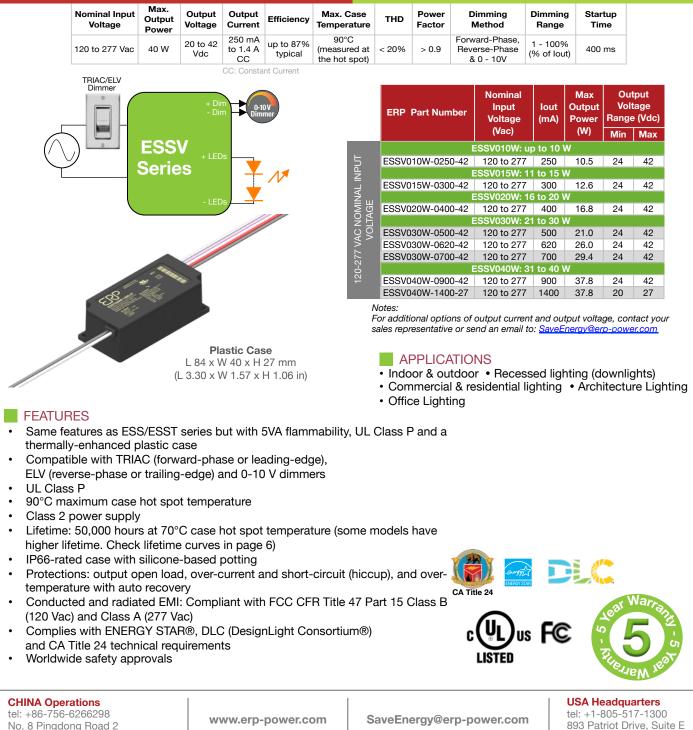

| ESSV<br>BOWERM<br>ESSV<br>Series | ESSV010<br>ESSV015<br>ESSV020<br>ESSV030<br>ESSV040 | 6-10 W<br>11-15 W<br>16-20 W<br>21-30 W<br>31-40 W |
|----------------------------------|-----------------------------------------------------|----------------------------------------------------|
|----------------------------------|-----------------------------------------------------|----------------------------------------------------|