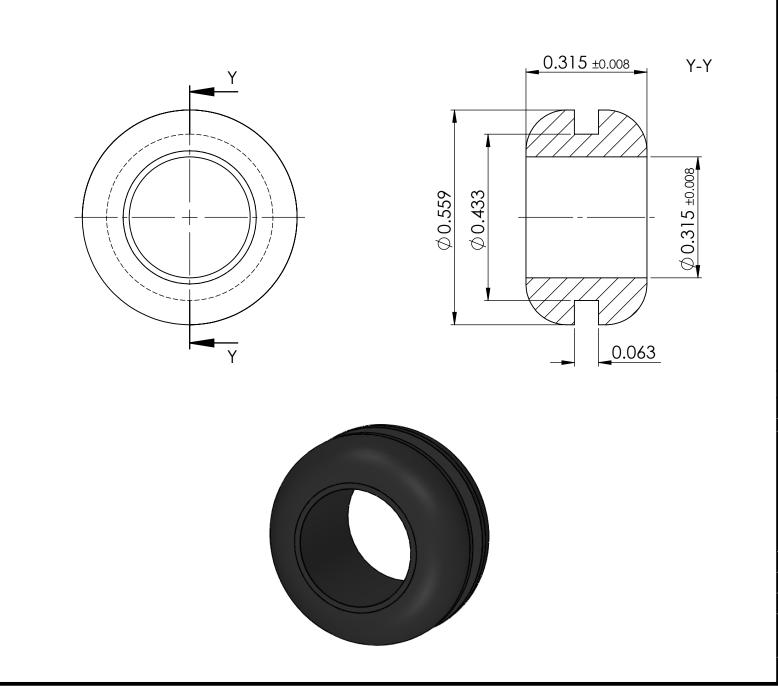

## UNCONTROLLED COPY

| APPROVED DRAWING                                                                   |                                                                         |                                                                               |                                                                                |                                                                                                                                                                  |  |  |  |  |
|------------------------------------------------------------------------------------|-------------------------------------------------------------------------|-------------------------------------------------------------------------------|--------------------------------------------------------------------------------|------------------------------------------------------------------------------------------------------------------------------------------------------------------|--|--|--|--|
| UNLESS OTHERWISE STATED                                                            |                                                                         |                                                                               |                                                                                |                                                                                                                                                                  |  |  |  |  |
| ALL DIMEN                                                                          | DO NOT SCALE                                                            |                                                                               |                                                                                |                                                                                                                                                                  |  |  |  |  |
| LINEA                                                                              | THIRD ANGLE PROJECTION                                                  |                                                                               |                                                                                |                                                                                                                                                                  |  |  |  |  |
| <u>SIZE</u><br>0 - 0.394<br>>0.394 - 1.181<br>>1.181 - 1.969                       | (0.00)<br>±0.020<br>±0.020<br>±0.020                                    | $\begin{array}{c} (0.000) \\ \pm 0.006 \\ \pm 0.008 \\ \pm 0.012 \end{array}$ | $\begin{array}{c} (0.0000) \\ \pm 0.004 \\ \pm 0.006 \\ \pm 0.008 \end{array}$ |                                                                                                                                                                  |  |  |  |  |
| >1.969 - 3.937<br>>3.937 - 7.874<br>>7.874 - 11.811<br>>11.811 - 19.685<br>>19.685 | $\pm 0.031$<br>$\pm 0.059$<br>$\pm 0.079$<br>$\pm 0.118$<br>$\pm 0.197$ | $\pm 0.020$<br>$\pm 0.031$<br>$\pm 0.047$<br>$\pm 0.079$<br>$\pm 0.118$       | $\pm 0.010$<br>$\pm 0.016$<br>$\pm 0.031$<br>$\pm 0.039$<br>$\pm 0.059$        | ANGULAR TOLERANCE<br>±0.5 DEGREES<br>UNSPECIFIED RADII 0.010 inch<br>DRAFT ANGLE 0.5 DEGREES<br>DIMENSIONS IN BRACKETS []<br>ARE IN INCHES FOR<br>REFERENCE ONLY |  |  |  |  |
| DATE 26.09                                                                         | .2022                                                                   |                                                                               | 1:1                                                                            | ORG.<br>SCALE                                                                                                                                                    |  |  |  |  |
| ITEM CODE 1007                                                                     | 9348                                                                    | PVC                                                                           | MATERIAL                                                                       |                                                                                                                                                                  |  |  |  |  |
| legacy<br>Number 11151                                                             |                                                                         |                                                                               | BLACK COLOUR                                                                   |                                                                                                                                                                  |  |  |  |  |
|                                                                                    |                                                                         |                                                                               |                                                                                |                                                                                                                                                                  |  |  |  |  |
| DWG. No. 10079348                                                                  |                                                                         |                                                                               |                                                                                |                                                                                                                                                                  |  |  |  |  |