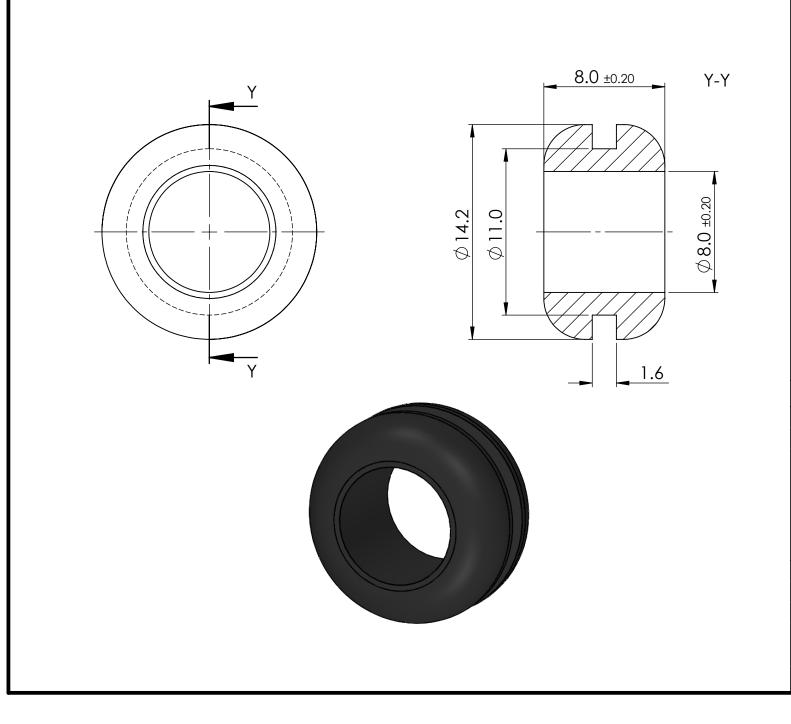

## UNCONTROLLED COPY

| APPROVED DRAWING                                              |                                                                            |       |                                                                                                                                                                                                                                                                                                                                                                                                                                                                                                                                                                                                                                                                                                                                                                                                                                                                                                                                                                                                                                                                                                                                                                                                                                                                                                                                                                                                                                                                                                                                                                                                                                                                                                                                                                                                                                                                                                                                                                                                                                                                                                                                                                                                                                                                                                                                                                                                                                                                                                                                                                                                                                                                                                                                                                                                                                     |                                                                                                        |                                  |  |  |
|---------------------------------------------------------------|----------------------------------------------------------------------------|-------|-------------------------------------------------------------------------------------------------------------------------------------------------------------------------------------------------------------------------------------------------------------------------------------------------------------------------------------------------------------------------------------------------------------------------------------------------------------------------------------------------------------------------------------------------------------------------------------------------------------------------------------------------------------------------------------------------------------------------------------------------------------------------------------------------------------------------------------------------------------------------------------------------------------------------------------------------------------------------------------------------------------------------------------------------------------------------------------------------------------------------------------------------------------------------------------------------------------------------------------------------------------------------------------------------------------------------------------------------------------------------------------------------------------------------------------------------------------------------------------------------------------------------------------------------------------------------------------------------------------------------------------------------------------------------------------------------------------------------------------------------------------------------------------------------------------------------------------------------------------------------------------------------------------------------------------------------------------------------------------------------------------------------------------------------------------------------------------------------------------------------------------------------------------------------------------------------------------------------------------------------------------------------------------------------------------------------------------------------------------------------------------------------------------------------------------------------------------------------------------------------------------------------------------------------------------------------------------------------------------------------------------------------------------------------------------------------------------------------------------------------------------------------------------------------------------------------------------|--------------------------------------------------------------------------------------------------------|----------------------------------|--|--|
| UNLESS OTHERWISE STATED                                       |                                                                            |       |                                                                                                                                                                                                                                                                                                                                                                                                                                                                                                                                                                                                                                                                                                                                                                                                                                                                                                                                                                                                                                                                                                                                                                                                                                                                                                                                                                                                                                                                                                                                                                                                                                                                                                                                                                                                                                                                                                                                                                                                                                                                                                                                                                                                                                                                                                                                                                                                                                                                                                                                                                                                                                                                                                                                                                                                                                     |                                                                                                        |                                  |  |  |
| ALL DIMENSIONS IN MM                                          |                                                                            |       |                                                                                                                                                                                                                                                                                                                                                                                                                                                                                                                                                                                                                                                                                                                                                                                                                                                                                                                                                                                                                                                                                                                                                                                                                                                                                                                                                                                                                                                                                                                                                                                                                                                                                                                                                                                                                                                                                                                                                                                                                                                                                                                                                                                                                                                                                                                                                                                                                                                                                                                                                                                                                                                                                                                                                                                                                                     | DO NOT SCALE                                                                                           |                                  |  |  |
| LINEAR TOLERANCE                                              |                                                                            |       |                                                                                                                                                                                                                                                                                                                                                                                                                                                                                                                                                                                                                                                                                                                                                                                                                                                                                                                                                                                                                                                                                                                                                                                                                                                                                                                                                                                                                                                                                                                                                                                                                                                                                                                                                                                                                                                                                                                                                                                                                                                                                                                                                                                                                                                                                                                                                                                                                                                                                                                                                                                                                                                                                                                                                                                                                                     | THIRD ANGLE PROJECTION                                                                                 |                                  |  |  |
| <u>SIZE</u><br>0-10<br>>10-30<br>>30-50                       | ( <u>0)</u><br>±0.5<br>±0.5<br>±0.5                                        |       | (0.00)<br>±0.10<br>±0.15<br>±0.20                                                                                                                                                                                                                                                                                                                                                                                                                                                                                                                                                                                                                                                                                                                                                                                                                                                                                                                                                                                                                                                                                                                                                                                                                                                                                                                                                                                                                                                                                                                                                                                                                                                                                                                                                                                                                                                                                                                                                                                                                                                                                                                                                                                                                                                                                                                                                                                                                                                                                                                                                                                                                                                                                                                                                                                                   |                                                                                                        |                                  |  |  |
| >50-50<br>>50-100<br>>100-200<br>>200-300<br>>300-500<br>>500 | $\pm 0.5$<br>$\pm 0.8$<br>$\pm 1.5$<br>$\pm 2.0$<br>$\pm 3.0$<br>$\pm 5.0$ | ±0.50 | $50 \pm 0.25 \\ \pm 0.40 \\ 20 \pm 0.80 \\ 50 \pm 1.00 \\ \pm 1.00 \\ 50 \pm 0.81 \\ \pm 0.81 $ | ANGULAR TOLERANC<br>UNSPECIFIED RADII<br>DRAFT ANGLE 0.5 DE<br>DIMENSIONS IN BRA<br>IN INCHES FOR REFE | 0.25mm<br>GREES<br>CKETS [ ] ARE |  |  |
| CREATE 26.09.2022                                             |                                                                            |       |                                                                                                                                                                                                                                                                                                                                                                                                                                                                                                                                                                                                                                                                                                                                                                                                                                                                                                                                                                                                                                                                                                                                                                                                                                                                                                                                                                                                                                                                                                                                                                                                                                                                                                                                                                                                                                                                                                                                                                                                                                                                                                                                                                                                                                                                                                                                                                                                                                                                                                                                                                                                                                                                                                                                                                                                                                     | 5:1                                                                                                    | ORG.<br>SCALE                    |  |  |
| ITEM CODE<br>10079348                                         |                                                                            |       |                                                                                                                                                                                                                                                                                                                                                                                                                                                                                                                                                                                                                                                                                                                                                                                                                                                                                                                                                                                                                                                                                                                                                                                                                                                                                                                                                                                                                                                                                                                                                                                                                                                                                                                                                                                                                                                                                                                                                                                                                                                                                                                                                                                                                                                                                                                                                                                                                                                                                                                                                                                                                                                                                                                                                                                                                                     | PVC                                                                                                    | MATERIAL                         |  |  |
| IEGACY<br>NUMBER 11151                                        |                                                                            |       |                                                                                                                                                                                                                                                                                                                                                                                                                                                                                                                                                                                                                                                                                                                                                                                                                                                                                                                                                                                                                                                                                                                                                                                                                                                                                                                                                                                                                                                                                                                                                                                                                                                                                                                                                                                                                                                                                                                                                                                                                                                                                                                                                                                                                                                                                                                                                                                                                                                                                                                                                                                                                                                                                                                                                                                                                                     | BLACK                                                                                                  | COLOUR<br>/ FINISH               |  |  |
| OPEN GROMMET                                                  |                                                                            |       |                                                                                                                                                                                                                                                                                                                                                                                                                                                                                                                                                                                                                                                                                                                                                                                                                                                                                                                                                                                                                                                                                                                                                                                                                                                                                                                                                                                                                                                                                                                                                                                                                                                                                                                                                                                                                                                                                                                                                                                                                                                                                                                                                                                                                                                                                                                                                                                                                                                                                                                                                                                                                                                                                                                                                                                                                                     |                                                                                                        |                                  |  |  |
| DWG. No. 10079348                                             |                                                                            |       |                                                                                                                                                                                                                                                                                                                                                                                                                                                                                                                                                                                                                                                                                                                                                                                                                                                                                                                                                                                                                                                                                                                                                                                                                                                                                                                                                                                                                                                                                                                                                                                                                                                                                                                                                                                                                                                                                                                                                                                                                                                                                                                                                                                                                                                                                                                                                                                                                                                                                                                                                                                                                                                                                                                                                                                                                                     |                                                                                                        |                                  |  |  |