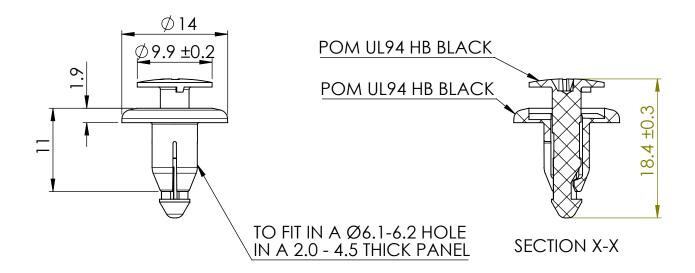

## **UNLESS OTHERWISE STATED**

ALL DIMENSIONS IN mm DO NOT SCALE

LINEAR TOLERANCE

SIZE (0) (0.0) (0.00) (0.00) (0.10mm ±0.5 ±0.15 ±0.10

0-10mm ±0.5 ±0.15 ±0.10 10-30mm ±0.5 ±0.20 ±0.15 30-50mm ±0.5 ±0.30 ±0.20 50-100mm ±0.8 ±0.50 ±0.25 100-200mm ±1.5 ±0.80 ±0.40 200-300mm ±2.0 ±1.00 ±1.00 4500 ±1.00 ±1.00 5000mm ±5.0 ±3.00 ±1.50

ANGULAR TOLERANCE ±0.5 DEGREES UNSPECIFIED RADII 0.25mm DRAFT ANGLE 0.5 DEGREES DIMENSIONS IN BRACKETS [] ARE IN INCHES FOR REFERENCE ONLY

2:1

CREATE 02/Mar/2017

MATERIAL: SEE ITEMS

art ID: 1301297

Project: P090367

TITLE:

**PUSH IN RIVET** 

DWG. No.

1301297

APPROVED - UNCONTROLLED