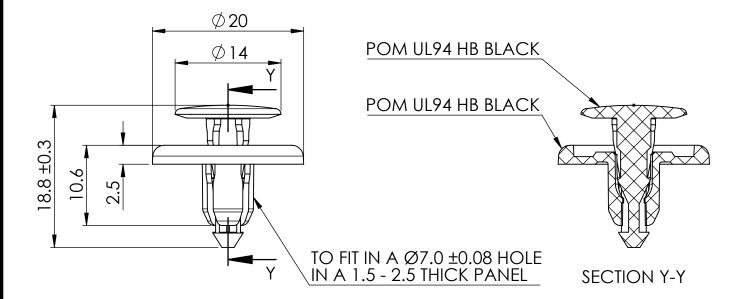

## **UNLESS OTHERWISE STATED**

ALL DIMENSIONS IN mm DO NOT SCALE

LINEAR TOLERANCE THIRD ANGLE PROJECTION

SIZE (0) (0.0) (0.00)
0-10mm ±0.5 ±0.15 ±0.10
10-30mm ±0.5 ±0.30 ±0.15
10-30mm ±0.5 ±0.30 ±0.15

0-10mm ±0.5 ±0.10 ±0.10 10-30mm ±0.5 ±0.20 ±0.15 30-50mm ±0.5 ±0.30 ±0.20 50-100mm ±0.8 ±0.50 ±0.25 100-200mm ±1.5 ±0.80 ±0.40 200-300mm ±2.0 ±1.20 ±0.80 300-500mm ±3.0 ±2.00 ±1.00 +500mm ±5.0 ±3.00 ±1.50

ANGULAR TOLERANCE ±0.5 DEGREES UNSPECIFIED RADII 0.25mm DRAFT ANGLE 0.5 DEGREES DIMENSIONS IN BRACKETS [] ARE IN INCHES FOR REFERENCE ONLY

ORG. SCALE: 2:1

CREATE 07/Mar/2017

MATERIAL: SEE ITEMS

art ID: 1301305

Project: P090367

TITLE:

**PUSH RIVET** 

DWG. No.

1301305